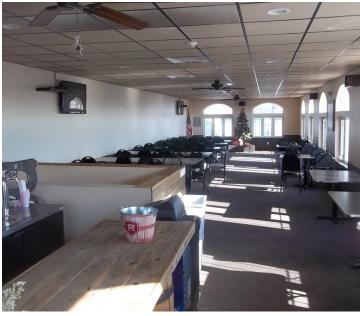

\$15,992.00 (2018)

\$779,000.00

- Seats 120 people in the banquet room and 200 people total
- Outdoor dining with view of the river
- 24 different beers on tap
- Includes liquor license
- Turn-key operation