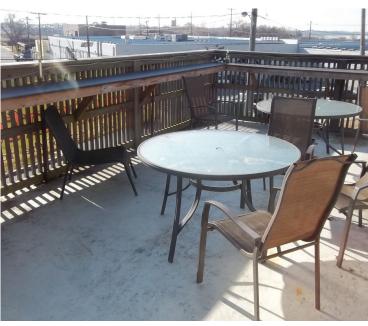

\$15,992.00 (2018)

\$779,000.00

- Seats 120 people in the banquet room and 200 people total
- Outdoor dining with view of the river
- 24 different beers on tap
- Includes liquor license
- Turn-key operation