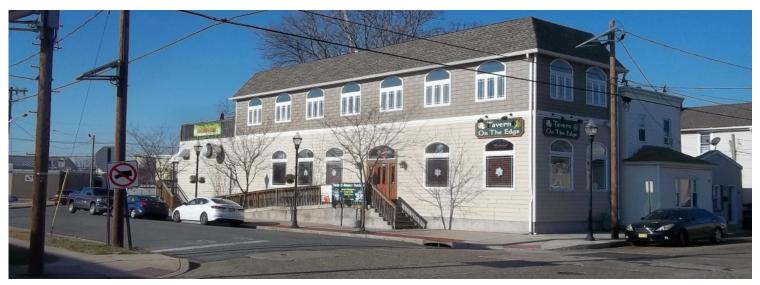

## 332 JERSEY AVENUE, GLOUCESTER CITY, NJ

**Property Description:** 

Size:

Taxes:

Sale Price:

**Details:** 

Bar/restaurant/banquet facility for

3,000 +/- SF

\$15,992.00 (2018)

\$779,000.00

- Seats 120 people in the banquet room and 200 people total
- Outdoor dining with view of the river
- 24 different beers on tap
- Includes liquor license
- Turn-key operation