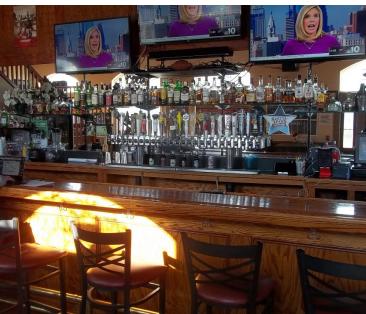

\$15,992.00 (2018)

\$779,000.00

- Seats 120 people in the banquet room and 200 people total
- Outdoor dining with view of the river
- 24 different beers on tap
- Includes liquor license
- Turn-key operation