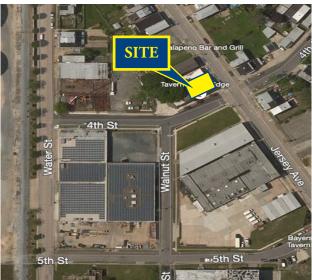

## 332 JERSEY AVENUE, GLOUCESTER CITY, NJ

**Property Description:** 

Size:

Taxes:

Sale Price:

**Details:** 

Bar/restaurant/banquet facility for

3,000 +/- SF

\$15,992.00 (2018)

\$779,000.00

- Seats 120 people in the banquet room and 200 people total
- Outdoor dining with view of the river
- 24 different beers on tap
- Includes liquor license
- Turn-key operation