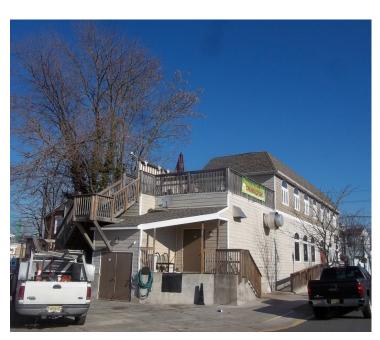

## 332 JERSEY AVENUE, GLOUCESTER CITY, NJ

**Property Description:** 

Size:

Taxes:

Sale Price:

**Details:** 

Bar/restaurant/banquet facility for

3,000 +/- SF

\$15,992.00 (2018)

\$779,000.00

- Seats 120 people in the banquet room and 200 people total
- Outdoor dining with view of the river
- 24 different beers on tap
- Includes liquor license
- Turn-key operation