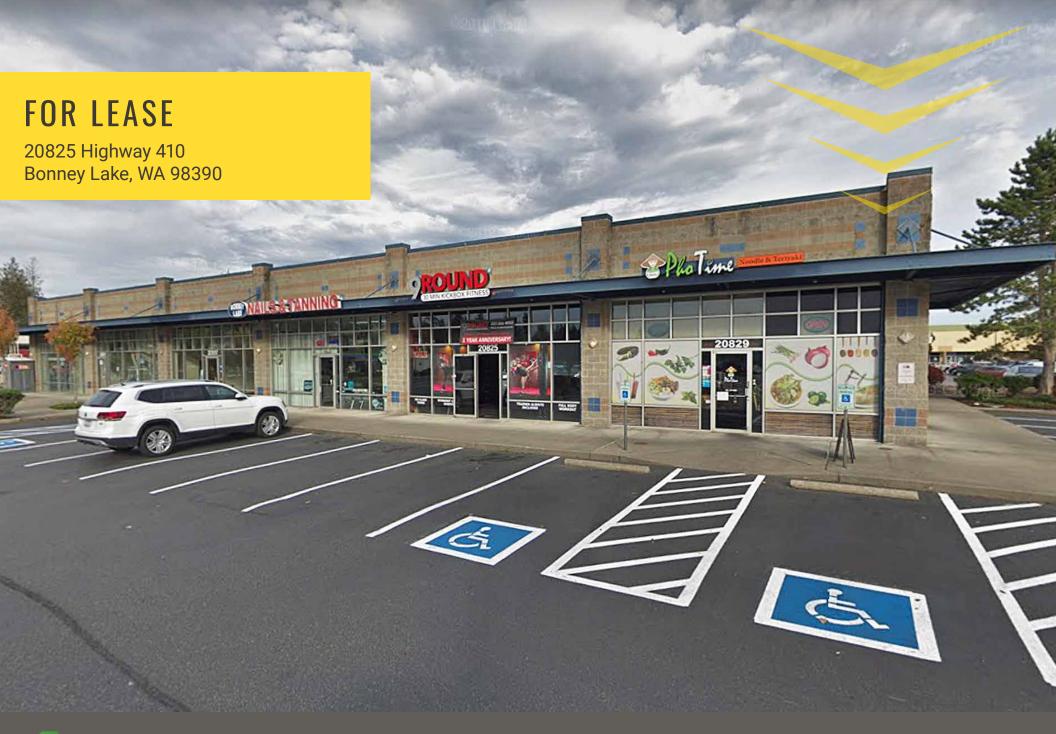

## 20825 HIGHWAY 410:

1,245 +/- SF \$25.00 PSF PLUS NNN (EST \$6.50)
1,711 +/- SF \$25.00 PSF (FORMER NAIL SALON)

COMBINED FOR = 2,956 SF

- Previously occupied by Classy Cuts
- · Excellent retail synergy in the immediate area