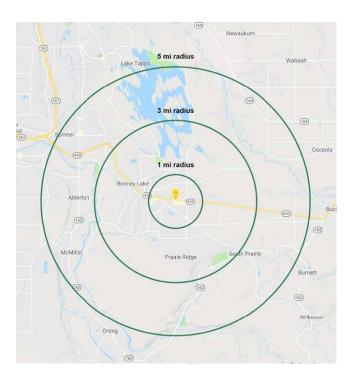

| Regis - 2018 | Population | Average HH Income | Daytime Population |
|--------------|------------|-------------------|--------------------|
| Mile 1       | 6,395      | \$96,897          | 5,338              |
| Mile 3       | 47,081     | \$104,810         | 17,098             |
| Mile 5       | 81,077     | \$113,066         | 34,035             |