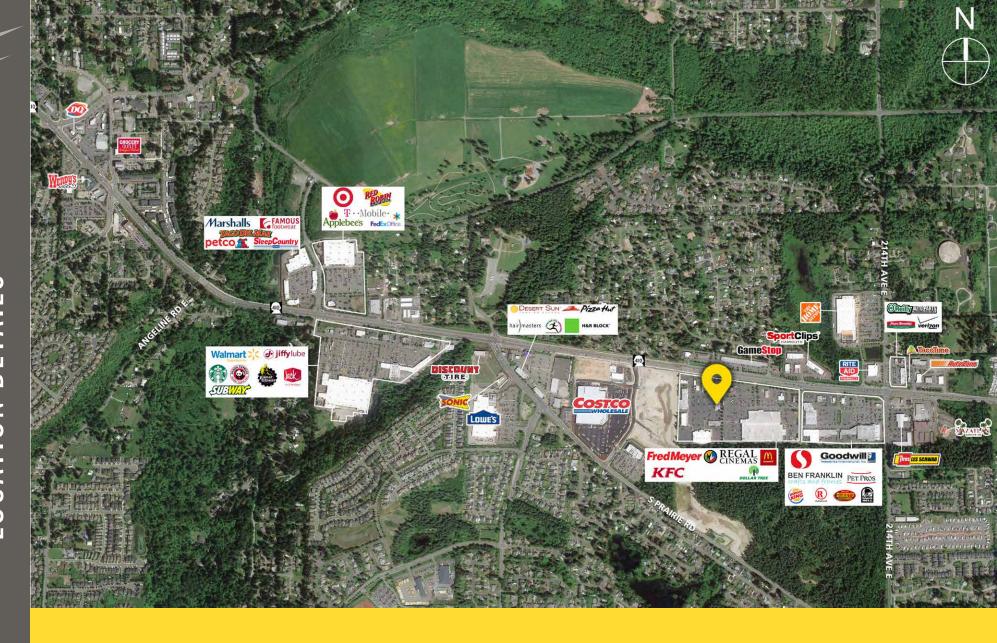

## **TENANTS**

## FredMeyer.

Moments away from a new Costco development

29,000 CPD Highway 410

location for residents and businesses alike.