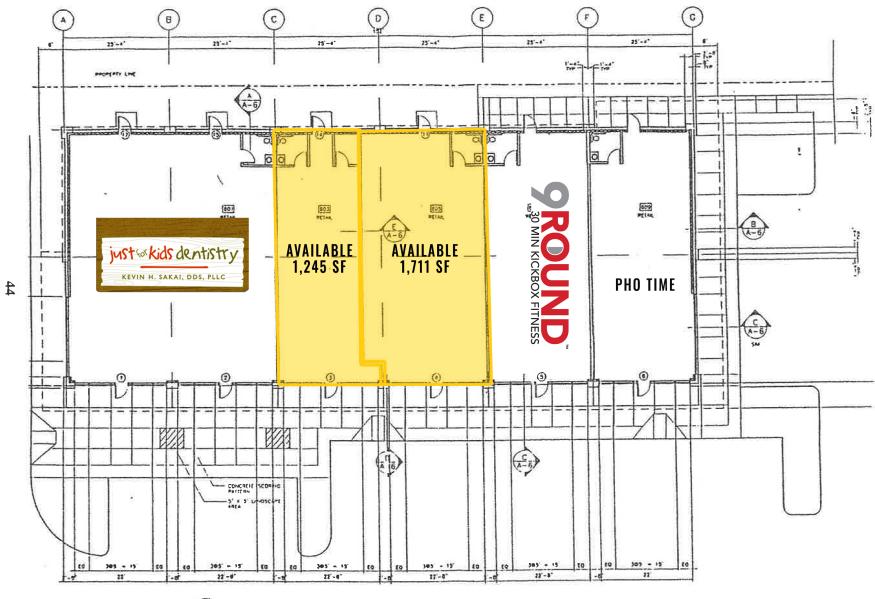

## 20825 HIGHWAY 410:

1,245 +/- SF \$25.00 PSF PLUS NNN (EST \$6.50)
1,711 +/- SF \$25.00 PSF (FORMER NAIL SALON)

COMBINED FOR = 2,956 SF

- Previously occupied by Classy Cuts
- · Excellent retail synergy in the immediate area