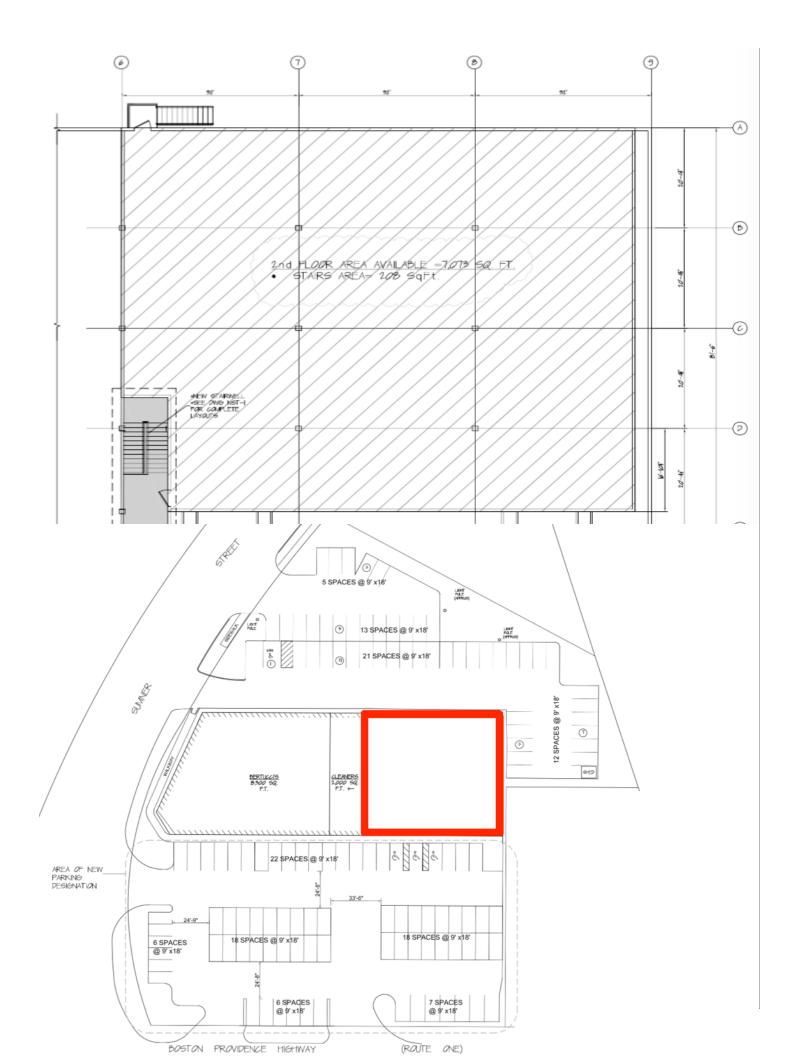

## Property Description

● Come join Bertucci's & O'Reilly Auto Parts. Renovated retail office space of approximately 2,000 - 7,300 SF +/- Available. This is the last retail space available in Plaza!

• Space is located at a signalized traffic light (4-Way), and shadow anchored by Home Depot and Stop & Shop.

●2nd Floor Space wide open layout, industrial look or finished office space possible. With Two New Bathrooms

• Opportunity for Three (3) signs on Route 1, rotating lit sign, pylon sign and facade sign

• Curb cuts right on Route 1, accessible to Route 1 and Summer Street, Five Driveways, Two on Route 1, Three on Sumner Street