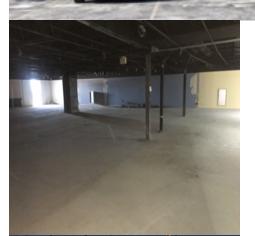

●2nd Floor Space wide open layout, industrial look or finished office space possible. With Two New Bathrooms

• Opportunity for Three (3) signs on Route 1, rotating lit sign, pylon sign and facade sign

• Curb cuts right on Route 1, accessible to Route 1 and Summer Street, Five Driveways, Two on Route 1, Three on Sumner Street

• Owner will contribute to build out, but will depend on terms of the deal. (Windows to be placed throughout space)

● Over 35,000 Average Daily Traffic