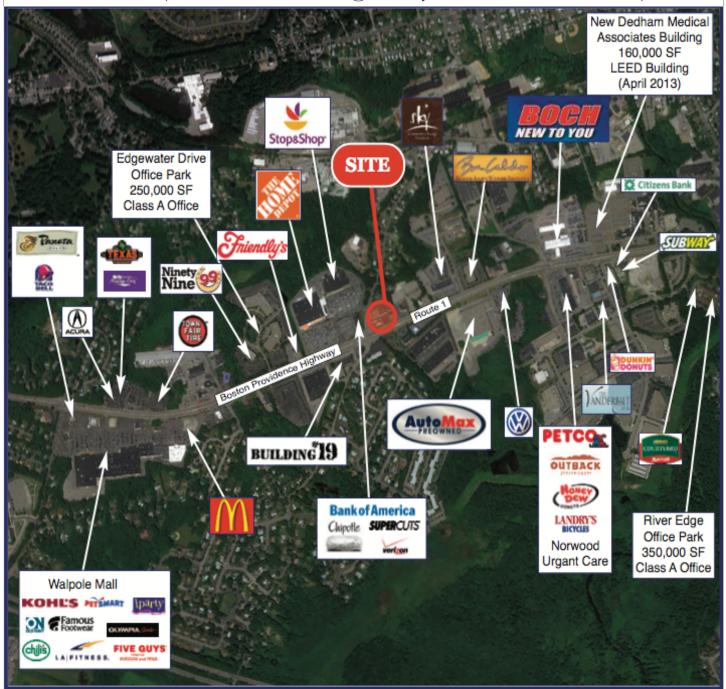

## Property Description

● Come join Bertucci's & O'Reilly Auto Parts. Renovated retail office space of approximately 2,000 - 7,300 SF +/- Available. This is the last retail space available in Plaza!

• Space is located at a signalized traffic light (4-Way), and shadow anchored by Home Depot and Stop & Shop.

## Route 1 (Providence Highway Retail Corridor)

No warranty or representation, expressed or implied, is made to the accuracy of the property flyer and same is submitted subject to errors, omissions, change in price or square footage, availability or other conditions; without notice