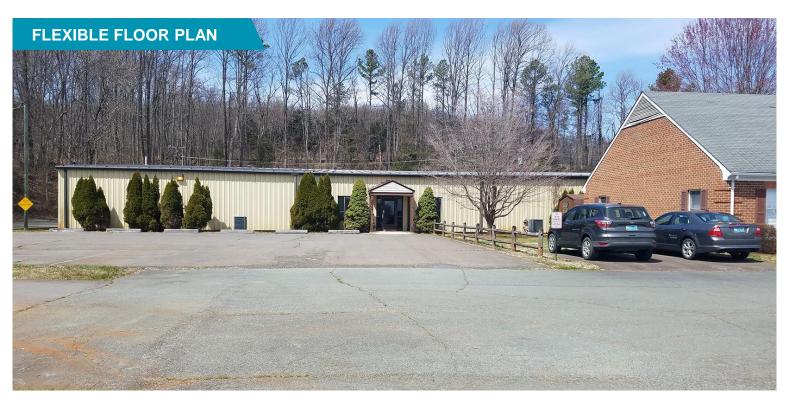

## office for LEASE 13286 James Madison Highway

Orange, Virginia 22960

## **Property Features**

- 13,000 SF
- Full building availability
- Flexible floor plan
- Abundant parking
- Easy access
- \$6.00 PSF, Industrial Gross

For more information, contact:

JOHN PRITZLAFF

Vice President 434 234 8416 john.pritzlaff@thalhimer.com **RICHARD THALHIMER** 