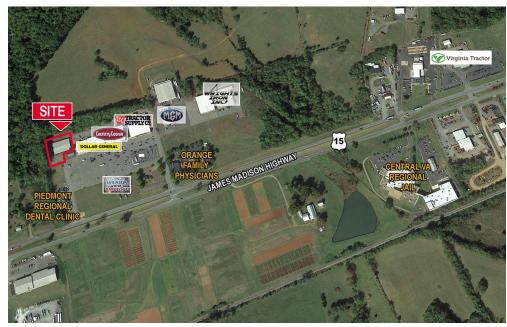

## office for LEASE 13286 James Madison Highway

Orange, Virginia 22960

## **Property Features**

- 13,000 SF
- Full building availability
- Flexible floor plan
- Abundant parking
- Easy access
- \$6.00 PSF, Industrial Gross

For more information, contact:

JOHN PRITZLAFF

Vice President 434 234 8416 john.pritzlaff@thalhimer.com **RICHARD THALHIMER** 