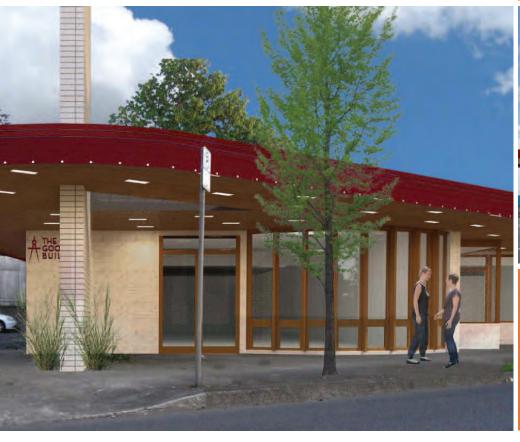

# Multi-tenant suites fully renovated to feature classic storefront lines in a high traffic close-in district

### **FEATURES**

Mid-century modern retail renovation

2,290 SF end cap

Asking \$27.00/SF NNN

Ideal restaurant/pub use

Outstanding visibility and exposure

Classic "grandfathered" monument signage

Originally designed by Burton Goodrich

Fully renovated building

Outdoor patio potential

High traffic signalized intersection with Safeway and Walgreens

Available now

6924 NE Sandy Blvd, Portland, OR