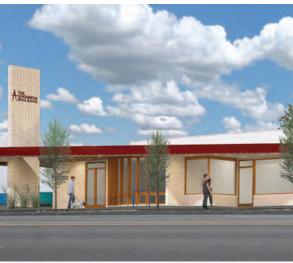

# Multi-tenant suites fully renovated to feature classic storefront lines in a high traffic close-in district

### **FEATURES**

Mid-century modern retail renovation

2,290 SF end cap

Asking \$27.00/SF NNN

Ideal restaurant/pub use

Outstanding visibility and exposure

Classic "grandfathered" monument signage

Originally designed by Burton Goodrich

Fully renovated building

Outdoor patio potential

High traffic signalized intersection with Safeway and Walgreens

Available now

6924 NE Sandy Blvd, Portland, OR