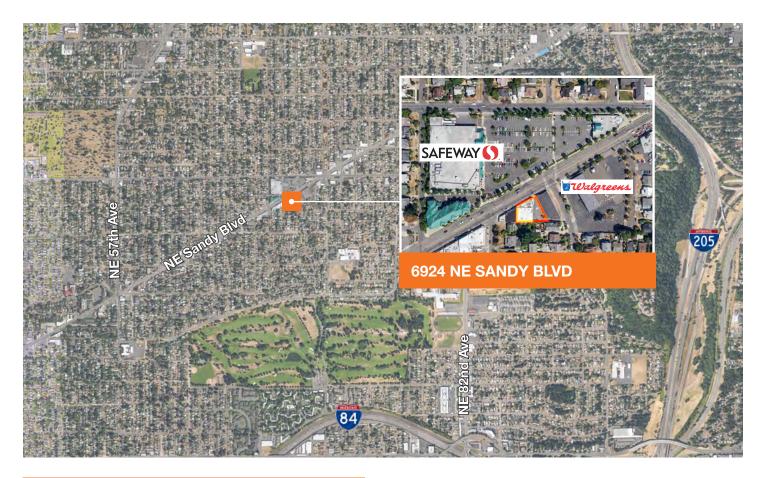

Located in the heart of NE Portland at Sandy & Fremont, across the street from Safeway & new Walgreens (2015)

This specialty retail space offers unparalleled visibility and rare off-street parking

Ideal uses would be a restaurant, bar, craft beverages, or bike shop, personal services