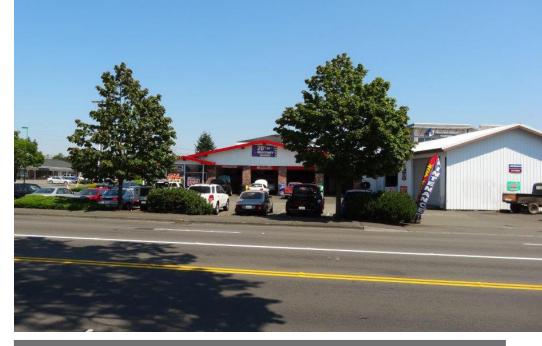

### Ken's Tire

9601 Gravelly Lake Dr SW Lakewood, WA

16,220 SF land 4,991 SF building total 2,192 SF garage #1 2,159 SF garage #2 640 SF warehouse Located on the corner of Gravelly Lake Drive SW & Mt Tacoma Drive SW On a lighted intersection, great accessibility Two existing pylon signs Close proximity to Lakewood Towne Center \$375,000