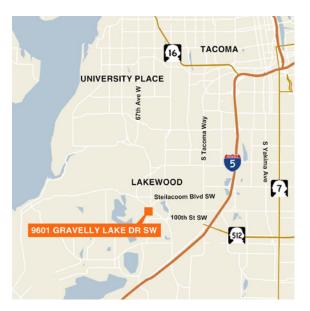

### km Kidder Mathews

# For Sale

### Ken's Tire

9601 Gravelly Lake Dr SW Lakewood, WA

16,220 SF land 4,991 SF building total 2,192 SF garage #1 2,159 SF garage #2 640 SF warehouse Located on the corner of Gravelly Lake Drive SW & Mt Tacoma Drive SW On a lighted intersection, great accessibility Two existing pylon signs Close proximity to Lakewood Towne Center \$375,000



#### DEMOGRAPHICS

|                          | 1 mile   | 3 miles  | 5 miles  |
|--------------------------|----------|----------|----------|
| Population               | 9,012    | 92,768   | 212,775  |
| Average Household Income | \$61,305 | \$61,795 | \$60,046 |

#### Location



#### Contact

**Jeff Kraft** 253.722.1405 jkraft@kiddermathews.com

This information supplied herein is from sources we deem reliable. It is provided without any representation, warranty or guarantee, expressed or implied as to its accurac Prospective Buyer or Tenant should conduct an independent investigation and verification of all matters deemed to be material, including, but not limited to, statements o income and expenses. Consult your attorney, accountant, or other professional advisor.



For Sale

## Ken's Tire



#### Contact

Jeff Kraft 253.722.1405 jkraft@kiddermathews.com

This information supplied herein is from sources we deem reliable. It is provided without any representation, warranty or guarantee, expressed or implied as to its accuracy. Prospective Buyer or Tenant shou