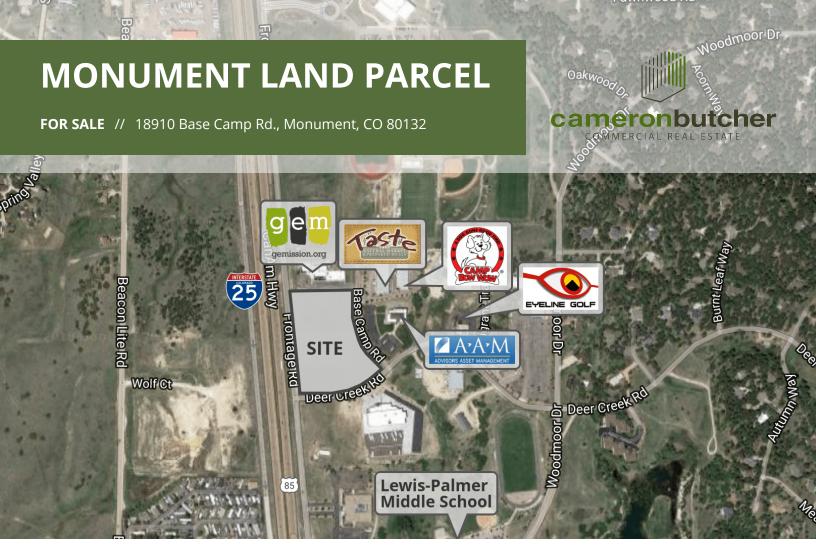

## **PROPERTY OVERVIEW**

Land for sale with I-25 frontage and easy access to Hwy 105 in Monument, CO. This four acre (+/-) parcel of land is platted and has the utilities in the street. Minutes away from downtown Monument and Woodmoor Lake, this land parcel holds great potential for a variety of uses.

## **MONUMENT LAND PARCEL**

FOR SALE // 18910 Base Camp Rd., Monument, CO 80132

**CALEB DAVID** 

719.309.0974 caleb@cameronbutcher.com

**HELEN CAMERON** 

719.309.0973

helen@cameronbutcher.com

CameronButcher Commercial Real Estate PO Box 1415 | Colorado Springs, CO 80901 719.535.0500 | cameronbutcher.com