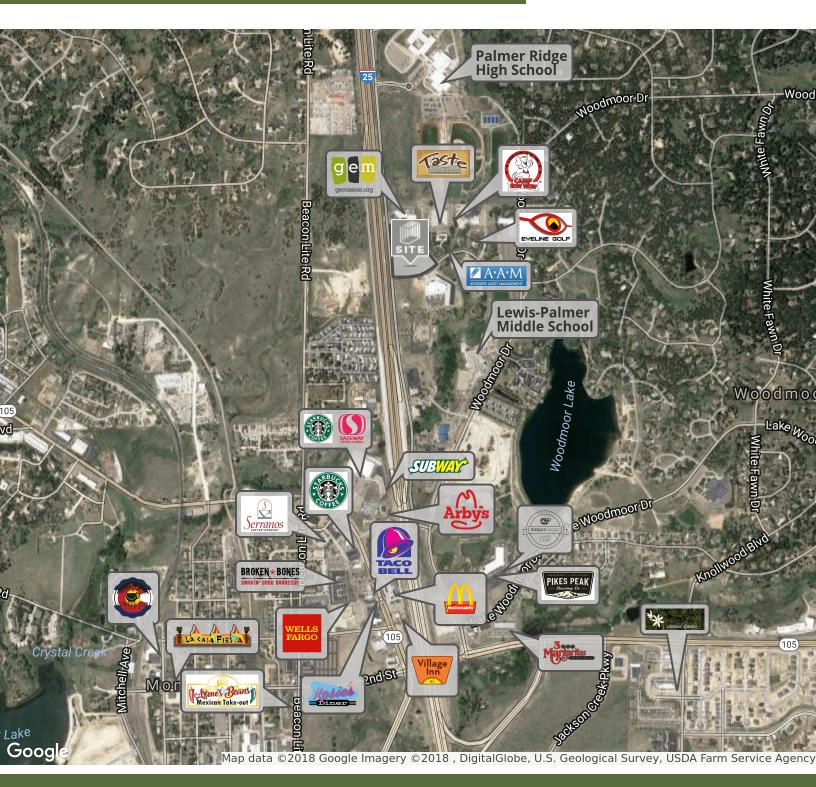

## **PROPERTY OVERVIEW**

Land for sale with I-25 frontage and easy access to Hwy 105 in Monument, CO. This four acre (+/-) parcel of land is platted and has the utilities in the street. Minutes away from downtown Monument and Woodmoor Lake, this land parcel holds great potential for a variety of uses.