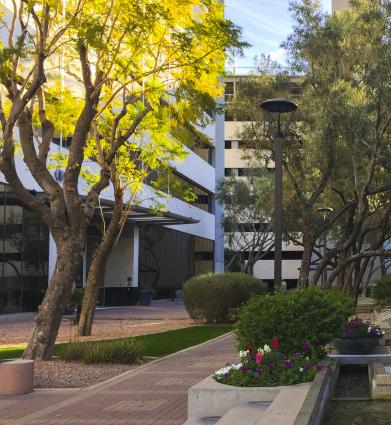

## PROPERTY FEATURES

- Five-building campus setting
- Spaces from 1,000 20,000 SF available
- Elevator modernization complete
- Energy saving lighting retrofit recently completed for entire office and garage complex
- Nine level parking garage
- On-site deli/coffee shop
- Frontage on both Indian School Road and Central Avenue
- Extensively landscaped with sunken garden areas & fountain
- Located directly across from Steele
   Indian School Park & light rail stop
- Unparalleled views