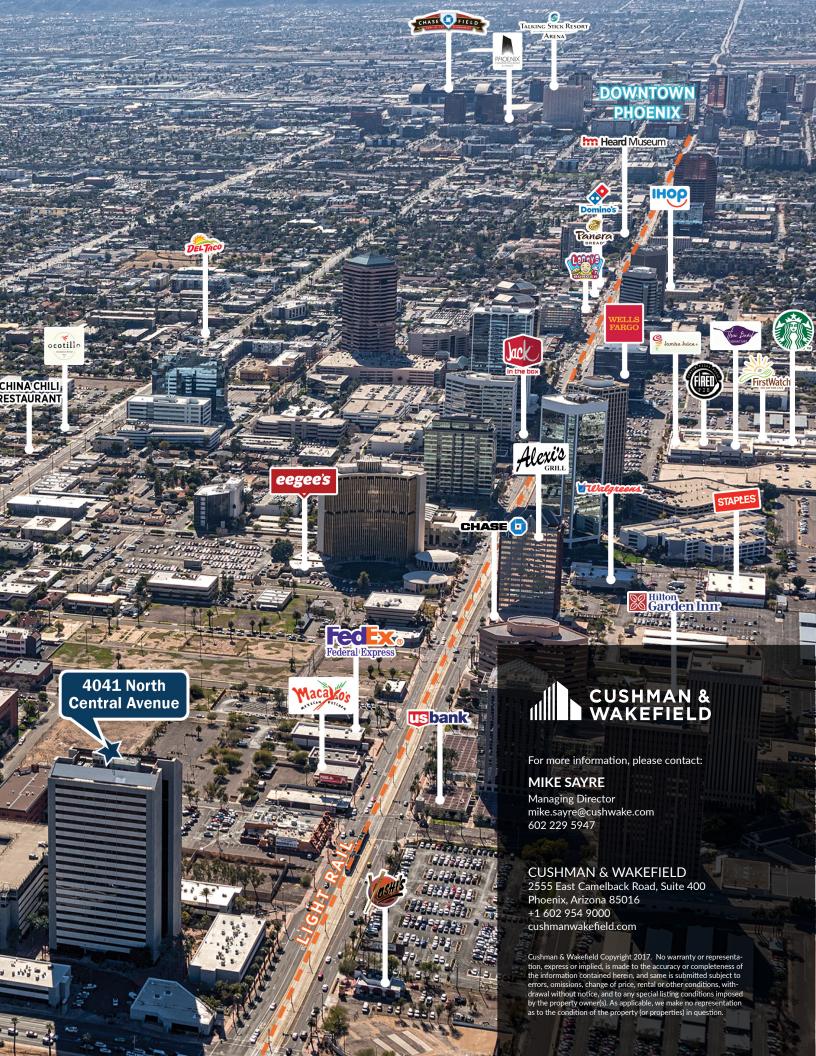

## AT THE CENTER OF EVERYTHING PHOENIX

Campus Environment
Tower and Garden Buildings
Adjacent Light Rail Stop

Within Walking Distance to Numerous Restaurants
The Gateway to Midtown
Abundant Garage Parking

## PROPERTY FEATURES

- Five-building campus setting
- Spaces from 1,000 20,000 SF available
- Elevator modernization complete
- Energy saving lighting retrofit recently completed for entire office and garage complex
- Nine level parking garage
- On-site deli/coffee shop
- Frontage on both Indian School Road and Central Avenue
- Extensively landscaped with sunken garden areas & fountain
- Located directly across from Steele
   Indian School Park & light rail stop
- Unparalleled views