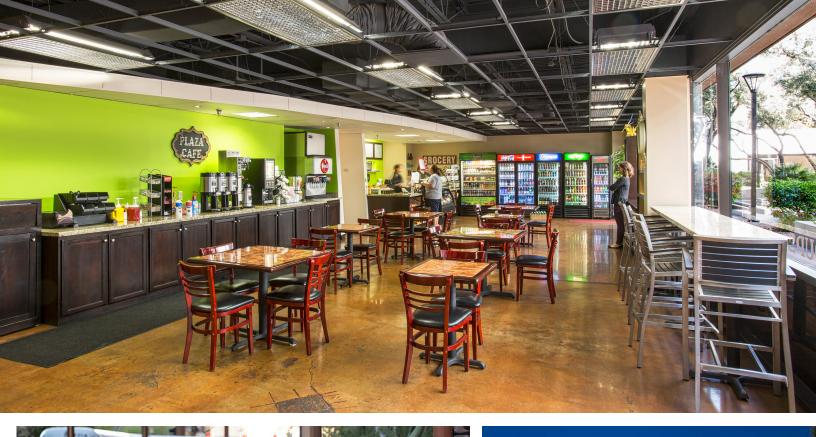

## PROPERTY FEATURES

- Five-building campus setting
- Spaces from 1,000 20,000 SF available
- Elevator modernization complete
- Energy saving lighting retrofit recently completed for entire office and garage complex
- Nine level parking garage
- On-site deli/coffee shop
- Frontage on both Indian School Road and Central Avenue
- Extensively landscaped with sunken garden areas & fountain
- Located directly across from Steele
   Indian School Park & light rail stop
- Unparalleled views