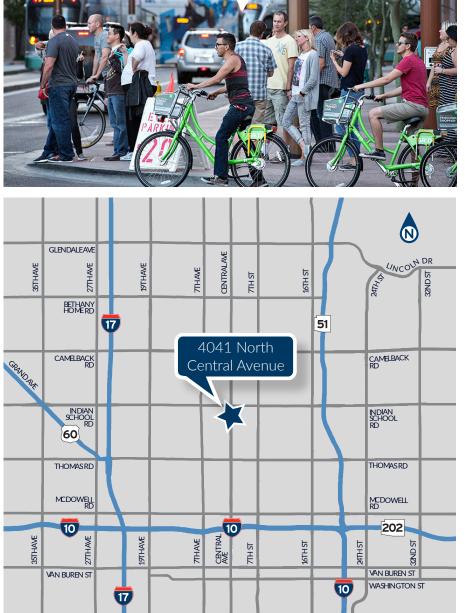

## 4041 CENTRAL

**4041 N. Central Avenue** Phoenix, Arizona

## AT THE CENTER OF EVERYTHING PHOENIX

Campus Environment
Tower and Garden Buildings
Adjacent Light Rail Stop

Within Walking Distance to Numerous Restaurants
The Gateway to Midtown
Abundant Garage Parking