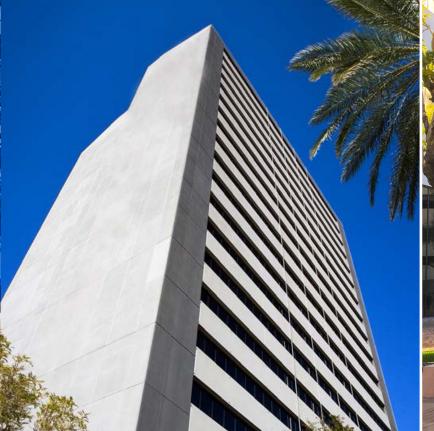

## PROPERTY FEATURES

- Five-building campus setting
- Spaces from 1,000 20,000 SF available
- Elevator modernization complete
- Energy saving lighting retrofit recently completed for entire office and garage complex
- Nine level parking garage
- On-site deli/coffee shop
- Frontage on both Indian School Road and Central Avenue
- Extensively landscaped with sunken garden areas & fountain
- Located directly across from Steele
   Indian School Park & light rail stop
- Unparalleled views