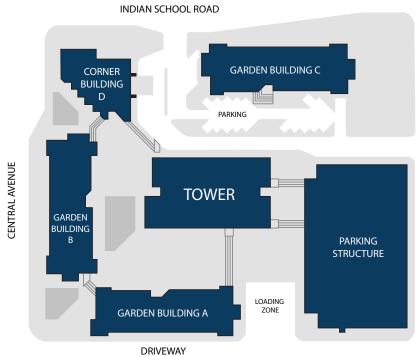

## PROPERTY FEATURES

- Five-building campus setting
- Spaces from 1,000 20,000 SF available
- Elevator modernization complete
- Energy saving lighting retrofit recently completed for entire office and garage complex
- Nine level parking garage
- On-site deli/coffee shop
- Frontage on both Indian School Road and Central Avenue
- Extensively landscaped with sunken garden areas & fountain
- Located directly across from Steele
   Indian School Park & light rail stop
- Unparalleled views