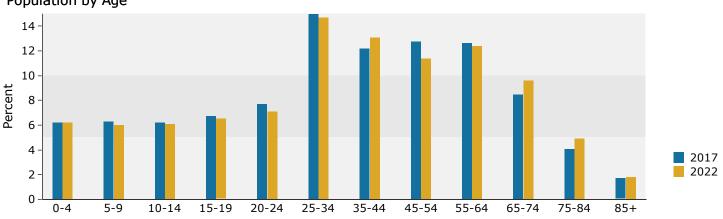

| Summary                                            | Cer       | nsus 2010 |          | 2017    |                      | 2022     |
|----------------------------------------------------|-----------|-----------|----------|---------|----------------------|----------|
| Population                                         |           | 176,609   |          | 181,438 |                      | 183,432  |
| Households                                         |           | 71,956    |          | 73,333  |                      | 73,997   |
| Families                                           |           | 44,298    |          | 44,627  |                      | 44,785   |
| Average Household Size                             |           | 2.38      |          | 2.40    |                      | 2.40     |
| Owner Occupied Housing Units                       |           | 36,394    |          | 35,136  |                      | 35,249   |
| Renter Occupied Housing Units                      |           | 35,562    |          | 38,197  |                      | 38,748   |
| Median Age                                         |           | 34.1      |          | 35.1    |                      | 36.1     |
| Trends: 2017 - 2022 Annual Rate                    |           | Area      |          | State   |                      | National |
| Population                                         |           | 0.22%     |          | 0.92%   |                      | 0.83%    |
| Households                                         |           | 0.18%     |          | 0.86%   |                      | 0.79%    |
| Families                                           |           | 0.07%     |          | 0.77%   |                      | 0.71%    |
| Owner HHs                                          |           | 0.06%     |          | 0.83%   |                      | 0.72%    |
| Median Household Income                            |           | 0.70%     |          | 2.31%   |                      | 2.12%    |
| He scholder Franzis                                |           |           |          | 17      |                      | 22       |
| Households by Income                               |           |           | Number   | Percent | Number               | Percent  |
| <\$15,000                                          |           |           | 9,241    | 12.6%   | 9,624                | 13.0%    |
| \$15,000 - \$24,999                                |           |           | 7,551    | 10.3%   | 7,462                | 10.1%    |
| \$25,000 - \$34,999                                |           |           | 8,302    | 11.3%   | 7,814                | 10.6%    |
| \$35,000 - \$49,999                                |           |           | 11,499   | 15.7%   | 10,628               | 14.4%    |
| \$50,000 - \$74,999                                |           |           | 14,666   | 20.0%   | 13,522               | 18.3%    |
| \$75,000 - \$99,999<br>\$100,000 - \$140,000       |           |           | 9,023    | 12.3%   | 9,374                | 12.7%    |
| \$100,000 - \$149,999                              |           |           | 8,430    | 11.5%   | 9,669                | 13.1%    |
| \$150,000 - \$199,999                              |           |           | 2,670    | 3.6%    | 3,417                | 4.6%     |
| \$200,000+                                         |           |           | 1,952    | 2.7%    | 2,487                | 3.4%     |
| Median Household Income                            |           |           | \$50,080 |         | 4E1 0E0              |          |
| Average Household Income                           |           |           | \$63,685 |         | \$51,858<br>\$71,183 |          |
| Per Capita Income                                  |           |           | \$26,640 |         | \$29,603             |          |
| rei capita income                                  | Census 20 | 10        |          | 17      |                      | 22       |
| Population by Age                                  | Number    | Percent   | Number   | Percent | Number               | Percent  |
| 0 - 4                                              | 12,303    | 7.0%      | 11,503   | 6.3%    | 11,719               | 6.4%     |
| 5 - 9                                              | 11,211    | 6.3%      | 11,126   | 6.1%    | 10,785               | 5.9%     |
| 10 - 14                                            | 10,867    | 6.2%      | 10,634   | 5.9%    | 10,644               | 5.8%     |
| 15 - 19                                            | 13,019    | 7.4%      | 12,119   | 6.7%    | 11,954               | 6.5%     |
| 20 - 24                                            | 17,169    | 9.7%      | 15,621   | 8.6%    | 14,776               | 8.1%     |
| 25 - 34                                            | 25,862    | 14.6%     | 29,443   | 16.2%   | 29,146               | 15.9%    |
| 35 - 44                                            | 20,768    | 11.8%     | 20,842   | 11.5%   | 23,162               | 12.6%    |
| 45 - 54                                            | 25,867    | 14.6%     | 22,305   | 12.3%   | 19,773               | 10.8%    |
| 55 - 64                                            | 18,653    | 10.6%     | 21,982   | 12.1%   | 22,078               | 12.0%    |
| 65 - 74                                            | 11,093    | 6.3%      | 14,828   | 8.2%    | 16,961               | 9.2%     |
| 75 - 84                                            | 6,870     | 3.9%      | 7,557    | 4.2%    | 8,880                | 4.8%     |
| 85+                                                | 2,928     | 1.7%      | 3,480    | 1.9%    | 3,554                | 1.9%     |
|                                                    | Census 20 |           |          | 17      |                      | 22       |
| Race and Ethnicity                                 | Number    | Percent   | Number   | Percent | Number               | Percent  |
| White Alone                                        | 79,390    | 45.0%     | 80,533   | 44.4%   | 79,965               | 43.6%    |
| Black Alone                                        | 81,990    | 46.4%     | 82,239   | 45.3%   | 82,072               | 44.7%    |
| American Indian Alone                              | 779       | 0.4%      | 817      | 0.5%    | 834                  | 0.5%     |
| Asian Alone                                        | 4,075     | 2.3%      | 5,015    | 2.8%    | 5,694                | 3.1%     |
| Pacific Islander Alone                             | 186       | 0.1%      | 269      | 0.1%    | 328                  | 0.2%     |
| Some Other Race Alone                              | 3,642     | 2.1%      | 4,633    | 2.6%    | 5,425                | 3.0%     |
| Two or More Races                                  | 6,547     | 3.7%      | 7,932    | 4.4%    | 9,115                | 5.0%     |
|                                                    |           |           |          |         |                      |          |
| Hispanic Origin (Any Race)                         | 9,760     | 5.5%      | 12,899   | 7.1%    | 15,604               | 8.5%     |
| Data Note: Income is expressed in current dollars. |           |           |          |         |                      |          |
|                                                    |           |           |          |         |                      |          |

Source: U.S. Census Bureau, Census 2010 Summary File 1. Esri forecasts for 2017 and 2022.

10504 Warwick Blvd, Newport News, Virginia, 23601 3 10504 Warwick Blvd, Newport News, Virginia, 23601 Drive Time: 15 minute radius Prepared by Janice Lewis, CCIM Latitude: 37.03475 Longitude: -76.46391