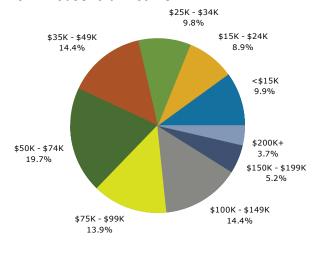

| Summary                                            | Cer       | nsus 2010 |          | 2017    |                      | 2022     |
|----------------------------------------------------|-----------|-----------|----------|---------|----------------------|----------|
| Population                                         |           | 176,609   |          | 181,438 |                      | 183,432  |
| Households                                         |           | 71,956    |          | 73,333  |                      | 73,997   |
| Families                                           |           | 44,298    |          | 44,627  |                      | 44,785   |
| Average Household Size                             |           | 2.38      |          | 2.40    |                      | 2.40     |
| Owner Occupied Housing Units                       |           | 36,394    |          | 35,136  |                      | 35,249   |
| Renter Occupied Housing Units                      |           | 35,562    |          | 38,197  |                      | 38,748   |
| Median Age                                         |           | 34.1      |          | 35.1    |                      | 36.1     |
| Trends: 2017 - 2022 Annual Rate                    |           | Area      |          | State   |                      | National |
| Population                                         |           | 0.22%     |          | 0.92%   |                      | 0.83%    |
| Households                                         |           | 0.18%     |          | 0.86%   |                      | 0.79%    |
| Families                                           |           | 0.07%     |          | 0.77%   |                      | 0.71%    |
| Owner HHs                                          |           | 0.06%     |          | 0.83%   |                      | 0.72%    |
| Median Household Income                            |           | 0.70%     |          | 2.31%   |                      | 2.12%    |
| He scholder Franzis                                |           |           |          | 17      |                      | 22       |
| Households by Income                               |           |           | Number   | Percent | Number               | Percent  |
| <\$15,000                                          |           |           | 9,241    | 12.6%   | 9,624                | 13.0%    |
| \$15,000 - \$24,999                                |           |           | 7,551    | 10.3%   | 7,462                | 10.1%    |
| \$25,000 - \$34,999                                |           |           | 8,302    | 11.3%   | 7,814                | 10.6%    |
| \$35,000 - \$49,999                                |           |           | 11,499   | 15.7%   | 10,628               | 14.4%    |
| \$50,000 - \$74,999                                |           |           | 14,666   | 20.0%   | 13,522               | 18.3%    |
| \$75,000 - \$99,999<br>\$100,000 - \$140,000       |           |           | 9,023    | 12.3%   | 9,374                | 12.7%    |
| \$100,000 - \$149,999                              |           |           | 8,430    | 11.5%   | 9,669                | 13.1%    |
| \$150,000 - \$199,999                              |           |           | 2,670    | 3.6%    | 3,417                | 4.6%     |
| \$200,000+                                         |           |           | 1,952    | 2.7%    | 2,487                | 3.4%     |
| Median Household Income                            |           |           | \$50,080 |         | 4E1 0E0              |          |
| Average Household Income                           |           |           | \$63,685 |         | \$51,858<br>\$71,183 |          |
| Per Capita Income                                  |           |           | \$26,640 |         | \$29,603             |          |
| rei capita income                                  | Census 20 | 10        |          | 17      |                      | 22       |
| Population by Age                                  | Number    | Percent   | Number   | Percent | Number               | Percent  |
| 0 - 4                                              | 12,303    | 7.0%      | 11,503   | 6.3%    | 11,719               | 6.4%     |
| 5 - 9                                              | 11,211    | 6.3%      | 11,126   | 6.1%    | 10,785               | 5.9%     |
| 10 - 14                                            | 10,867    | 6.2%      | 10,634   | 5.9%    | 10,644               | 5.8%     |
| 15 - 19                                            | 13,019    | 7.4%      | 12,119   | 6.7%    | 11,954               | 6.5%     |
| 20 - 24                                            | 17,169    | 9.7%      | 15,621   | 8.6%    | 14,776               | 8.1%     |
| 25 - 34                                            | 25,862    | 14.6%     | 29,443   | 16.2%   | 29,146               | 15.9%    |
| 35 - 44                                            | 20,768    | 11.8%     | 20,842   | 11.5%   | 23,162               | 12.6%    |
| 45 - 54                                            | 25,867    | 14.6%     | 22,305   | 12.3%   | 19,773               | 10.8%    |
| 55 - 64                                            | 18,653    | 10.6%     | 21,982   | 12.1%   | 22,078               | 12.0%    |
| 65 - 74                                            | 11,093    | 6.3%      | 14,828   | 8.2%    | 16,961               | 9.2%     |
| 75 - 84                                            | 6,870     | 3.9%      | 7,557    | 4.2%    | 8,880                | 4.8%     |
| 85+                                                | 2,928     | 1.7%      | 3,480    | 1.9%    | 3,554                | 1.9%     |
|                                                    | Census 20 |           |          | 17      |                      | 22       |
| Race and Ethnicity                                 | Number    | Percent   | Number   | Percent | Number               | Percent  |
| White Alone                                        | 79,390    | 45.0%     | 80,533   | 44.4%   | 79,965               | 43.6%    |
| Black Alone                                        | 81,990    | 46.4%     | 82,239   | 45.3%   | 82,072               | 44.7%    |
| American Indian Alone                              | 779       | 0.4%      | 817      | 0.5%    | 834                  | 0.5%     |
| Asian Alone                                        | 4,075     | 2.3%      | 5,015    | 2.8%    | 5,694                | 3.1%     |
| Pacific Islander Alone                             | 186       | 0.1%      | 269      | 0.1%    | 328                  | 0.2%     |
| Some Other Race Alone                              | 3,642     | 2.1%      | 4,633    | 2.6%    | 5,425                | 3.0%     |
| Two or More Races                                  | 6,547     | 3.7%      | 7,932    | 4.4%    | 9,115                | 5.0%     |
|                                                    |           |           |          |         |                      |          |
| Hispanic Origin (Any Race)                         | 9,760     | 5.5%      | 12,899   | 7.1%    | 15,604               | 8.5%     |
| Data Note: Income is expressed in current dollars. |           |           |          |         |                      |          |
|                                                    |           |           |          |         |                      |          |

#### 2017 Household Income

2017 Population by Race

2017 Percent Hispanic Origin: 7.1%

10504 Warwick Blvd, Newport News, Virginia, 23601 3 10504 Warwick Blvd, Newport News, Virginia, 23601 Drive Time: 20 minute radius Prepared by Janice Lewis, CCIM Latitude: 37.03475 Longitude: -76.46391