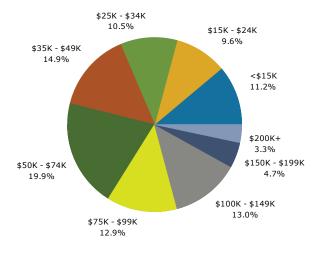

| Summary                                            | Cer       | nsus 2010 |          | 2017    |                      | 2022     |
|----------------------------------------------------|-----------|-----------|----------|---------|----------------------|----------|
| Population                                         |           | 176,609   |          | 181,438 |                      | 183,432  |
| Households                                         |           | 71,956    |          | 73,333  |                      | 73,997   |
| Families                                           |           | 44,298    |          | 44,627  |                      | 44,785   |
| Average Household Size                             |           | 2.38      |          | 2.40    |                      | 2.40     |
| Owner Occupied Housing Units                       |           | 36,394    |          | 35,136  |                      | 35,249   |
| Renter Occupied Housing Units                      |           | 35,562    |          | 38,197  |                      | 38,748   |
| Median Age                                         |           | 34.1      |          | 35.1    |                      | 36.1     |
| Trends: 2017 - 2022 Annual Rate                    |           | Area      |          | State   |                      | National |
| Population                                         |           | 0.22%     |          | 0.92%   |                      | 0.83%    |
| Households                                         |           | 0.18%     |          | 0.86%   |                      | 0.79%    |
| Families                                           |           | 0.07%     |          | 0.77%   |                      | 0.71%    |
| Owner HHs                                          |           | 0.06%     |          | 0.83%   |                      | 0.72%    |
| Median Household Income                            |           | 0.70%     |          | 2.31%   |                      | 2.12%    |
| He scholder Franzis                                |           |           |          | 17      |                      | 22       |
| Households by Income                               |           |           | Number   | Percent | Number               | Percent  |
| <\$15,000                                          |           |           | 9,241    | 12.6%   | 9,624                | 13.0%    |
| \$15,000 - \$24,999                                |           |           | 7,551    | 10.3%   | 7,462                | 10.1%    |
| \$25,000 - \$34,999                                |           |           | 8,302    | 11.3%   | 7,814                | 10.6%    |
| \$35,000 - \$49,999                                |           |           | 11,499   | 15.7%   | 10,628               | 14.4%    |
| \$50,000 - \$74,999                                |           |           | 14,666   | 20.0%   | 13,522               | 18.3%    |
| \$75,000 - \$99,999<br>\$100,000 - \$140,000       |           |           | 9,023    | 12.3%   | 9,374                | 12.7%    |
| \$100,000 - \$149,999                              |           |           | 8,430    | 11.5%   | 9,669                | 13.1%    |
| \$150,000 - \$199,999                              |           |           | 2,670    | 3.6%    | 3,417                | 4.6%     |
| \$200,000+                                         |           |           | 1,952    | 2.7%    | 2,487                | 3.4%     |
| Median Household Income                            |           |           | \$50,080 |         | 4E1 0E0              |          |
| Average Household Income                           |           |           | \$63,685 |         | \$51,858<br>\$71,183 |          |
| Per Capita Income                                  |           |           | \$26,640 |         | \$29,603             |          |
| rei capita income                                  | Census 20 | 10        |          | 17      |                      | 22       |
| Population by Age                                  | Number    | Percent   | Number   | Percent | Number               | Percent  |
| 0 - 4                                              | 12,303    | 7.0%      | 11,503   | 6.3%    | 11,719               | 6.4%     |
| 5 - 9                                              | 11,211    | 6.3%      | 11,126   | 6.1%    | 10,785               | 5.9%     |
| 10 - 14                                            | 10,867    | 6.2%      | 10,634   | 5.9%    | 10,644               | 5.8%     |
| 15 - 19                                            | 13,019    | 7.4%      | 12,119   | 6.7%    | 11,954               | 6.5%     |
| 20 - 24                                            | 17,169    | 9.7%      | 15,621   | 8.6%    | 14,776               | 8.1%     |
| 25 - 34                                            | 25,862    | 14.6%     | 29,443   | 16.2%   | 29,146               | 15.9%    |
| 35 - 44                                            | 20,768    | 11.8%     | 20,842   | 11.5%   | 23,162               | 12.6%    |
| 45 - 54                                            | 25,867    | 14.6%     | 22,305   | 12.3%   | 19,773               | 10.8%    |
| 55 - 64                                            | 18,653    | 10.6%     | 21,982   | 12.1%   | 22,078               | 12.0%    |
| 65 - 74                                            | 11,093    | 6.3%      | 14,828   | 8.2%    | 16,961               | 9.2%     |
| 75 - 84                                            | 6,870     | 3.9%      | 7,557    | 4.2%    | 8,880                | 4.8%     |
| 85+                                                | 2,928     | 1.7%      | 3,480    | 1.9%    | 3,554                | 1.9%     |
|                                                    | Census 20 |           |          | 17      |                      | 22       |
| Race and Ethnicity                                 | Number    | Percent   | Number   | Percent | Number               | Percent  |
| White Alone                                        | 79,390    | 45.0%     | 80,533   | 44.4%   | 79,965               | 43.6%    |
| Black Alone                                        | 81,990    | 46.4%     | 82,239   | 45.3%   | 82,072               | 44.7%    |
| American Indian Alone                              | 779       | 0.4%      | 817      | 0.5%    | 834                  | 0.5%     |
| Asian Alone                                        | 4,075     | 2.3%      | 5,015    | 2.8%    | 5,694                | 3.1%     |
| Pacific Islander Alone                             | 186       | 0.1%      | 269      | 0.1%    | 328                  | 0.2%     |
| Some Other Race Alone                              | 3,642     | 2.1%      | 4,633    | 2.6%    | 5,425                | 3.0%     |
| Two or More Races                                  | 6,547     | 3.7%      | 7,932    | 4.4%    | 9,115                | 5.0%     |
|                                                    |           |           |          |         |                      |          |
| Hispanic Origin (Any Race)                         | 9,760     | 5.5%      | 12,899   | 7.1%    | 15,604               | 8.5%     |
| Data Note: Income is expressed in current dollars. |           |           |          |         |                      |          |
|                                                    |           |           |          |         |                      |          |

#### 2017 Household Income

2017 Population by Race

2017 Percent Hispanic Origin: 7.1%

10504 Warwick Blvd, Newport News, Virginia, 23601 3 10504 Warwick Blvd, Newport News, Virginia, 23601 Drive Time: 20 minute radius Prepared by Janice Lewis, CCIM Latitude: 37.03475 Longitude: -76.46391