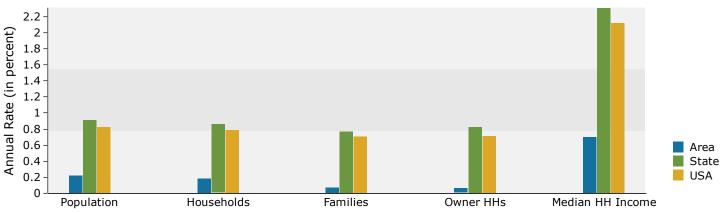

| Summary                                            | Cer       | nsus 2010 |          | 2017    |                      | 2022     |
|----------------------------------------------------|-----------|-----------|----------|---------|----------------------|----------|
| Population                                         |           | 176,609   |          | 181,438 |                      | 183,432  |
| Households                                         |           | 71,956    |          | 73,333  |                      | 73,997   |
| Families                                           |           | 44,298    |          | 44,627  |                      | 44,785   |
| Average Household Size                             |           | 2.38      |          | 2.40    |                      | 2.40     |
| Owner Occupied Housing Units                       |           | 36,394    |          | 35,136  |                      | 35,249   |
| Renter Occupied Housing Units                      |           | 35,562    |          | 38,197  |                      | 38,748   |
| Median Age                                         |           | 34.1      |          | 35.1    |                      | 36.1     |
| Trends: 2017 - 2022 Annual Rate                    |           | Area      |          | State   |                      | National |
| Population                                         |           | 0.22%     |          | 0.92%   |                      | 0.83%    |
| Households                                         |           | 0.18%     |          | 0.86%   |                      | 0.79%    |
| Families                                           |           | 0.07%     |          | 0.77%   |                      | 0.71%    |
| Owner HHs                                          |           | 0.06%     |          | 0.83%   |                      | 0.72%    |
| Median Household Income                            |           | 0.70%     |          | 2.31%   |                      | 2.12%    |
| He scholder Franzis                                |           |           |          | 17      |                      | 22       |
| Households by Income                               |           |           | Number   | Percent | Number               | Percent  |
| <\$15,000                                          |           |           | 9,241    | 12.6%   | 9,624                | 13.0%    |
| \$15,000 - \$24,999                                |           |           | 7,551    | 10.3%   | 7,462                | 10.1%    |
| \$25,000 - \$34,999                                |           |           | 8,302    | 11.3%   | 7,814                | 10.6%    |
| \$35,000 - \$49,999                                |           |           | 11,499   | 15.7%   | 10,628               | 14.4%    |
| \$50,000 - \$74,999                                |           |           | 14,666   | 20.0%   | 13,522               | 18.3%    |
| \$75,000 - \$99,999<br>\$100,000 - \$140,000       |           |           | 9,023    | 12.3%   | 9,374                | 12.7%    |
| \$100,000 - \$149,999                              |           |           | 8,430    | 11.5%   | 9,669                | 13.1%    |
| \$150,000 - \$199,999                              |           |           | 2,670    | 3.6%    | 3,417                | 4.6%     |
| \$200,000+                                         |           |           | 1,952    | 2.7%    | 2,487                | 3.4%     |
| Median Household Income                            |           |           | \$50,080 |         | 4E1 0E0              |          |
| Average Household Income                           |           |           | \$63,685 |         | \$51,858<br>\$71,183 |          |
| Per Capita Income                                  |           |           | \$26,640 |         | \$29,603             |          |
| rei capita income                                  | Census 20 | 10        |          | 17      |                      | 22       |
| Population by Age                                  | Number    | Percent   | Number   | Percent | Number               | Percent  |
| 0 - 4                                              | 12,303    | 7.0%      | 11,503   | 6.3%    | 11,719               | 6.4%     |
| 5 - 9                                              | 11,211    | 6.3%      | 11,126   | 6.1%    | 10,785               | 5.9%     |
| 10 - 14                                            | 10,867    | 6.2%      | 10,634   | 5.9%    | 10,644               | 5.8%     |
| 15 - 19                                            | 13,019    | 7.4%      | 12,119   | 6.7%    | 11,954               | 6.5%     |
| 20 - 24                                            | 17,169    | 9.7%      | 15,621   | 8.6%    | 14,776               | 8.1%     |
| 25 - 34                                            | 25,862    | 14.6%     | 29,443   | 16.2%   | 29,146               | 15.9%    |
| 35 - 44                                            | 20,768    | 11.8%     | 20,842   | 11.5%   | 23,162               | 12.6%    |
| 45 - 54                                            | 25,867    | 14.6%     | 22,305   | 12.3%   | 19,773               | 10.8%    |
| 55 - 64                                            | 18,653    | 10.6%     | 21,982   | 12.1%   | 22,078               | 12.0%    |
| 65 - 74                                            | 11,093    | 6.3%      | 14,828   | 8.2%    | 16,961               | 9.2%     |
| 75 - 84                                            | 6,870     | 3.9%      | 7,557    | 4.2%    | 8,880                | 4.8%     |
| 85+                                                | 2,928     | 1.7%      | 3,480    | 1.9%    | 3,554                | 1.9%     |
|                                                    | Census 20 |           |          | 17      |                      | 22       |
| Race and Ethnicity                                 | Number    | Percent   | Number   | Percent | Number               | Percent  |
| White Alone                                        | 79,390    | 45.0%     | 80,533   | 44.4%   | 79,965               | 43.6%    |
| Black Alone                                        | 81,990    | 46.4%     | 82,239   | 45.3%   | 82,072               | 44.7%    |
| American Indian Alone                              | 779       | 0.4%      | 817      | 0.5%    | 834                  | 0.5%     |
| Asian Alone                                        | 4,075     | 2.3%      | 5,015    | 2.8%    | 5,694                | 3.1%     |
| Pacific Islander Alone                             | 186       | 0.1%      | 269      | 0.1%    | 328                  | 0.2%     |
| Some Other Race Alone                              | 3,642     | 2.1%      | 4,633    | 2.6%    | 5,425                | 3.0%     |
| Two or More Races                                  | 6,547     | 3.7%      | 7,932    | 4.4%    | 9,115                | 5.0%     |
|                                                    |           |           |          |         |                      |          |
| Hispanic Origin (Any Race)                         | 9,760     | 5.5%      | 12,899   | 7.1%    | 15,604               | 8.5%     |
| Data Note: Income is expressed in current dollars. |           |           |          |         |                      |          |
|                                                    |           |           |          |         |                      |          |

#### Trends 2017-2022