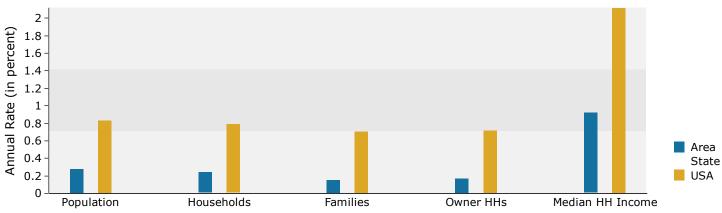

| Summary                                            | Cer       | nsus 2010 |          | 2017    |                      | 2022     |
|----------------------------------------------------|-----------|-----------|----------|---------|----------------------|----------|
| Population                                         |           | 176,609   |          | 181,438 |                      | 183,432  |
| Households                                         |           | 71,956    |          | 73,333  |                      | 73,997   |
| Families                                           |           | 44,298    |          | 44,627  |                      | 44,785   |
| Average Household Size                             |           | 2.38      |          | 2.40    |                      | 2.40     |
| Owner Occupied Housing Units                       |           | 36,394    |          | 35,136  |                      | 35,249   |
| Renter Occupied Housing Units                      |           | 35,562    |          | 38,197  |                      | 38,748   |
| Median Age                                         |           | 34.1      |          | 35.1    |                      | 36.1     |
| Trends: 2017 - 2022 Annual Rate                    |           | Area      |          | State   |                      | National |
| Population                                         |           | 0.22%     |          | 0.92%   |                      | 0.83%    |
| Households                                         |           | 0.18%     |          | 0.86%   |                      | 0.79%    |
| Families                                           |           | 0.07%     |          | 0.77%   |                      | 0.71%    |
| Owner HHs                                          |           | 0.06%     |          | 0.83%   |                      | 0.72%    |
| Median Household Income                            |           | 0.70%     |          | 2.31%   |                      | 2.12%    |
| He scholder Franzis                                |           |           |          | 17      |                      | 22       |
| Households by Income                               |           |           | Number   | Percent | Number               | Percent  |
| <\$15,000                                          |           |           | 9,241    | 12.6%   | 9,624                | 13.0%    |
| \$15,000 - \$24,999                                |           |           | 7,551    | 10.3%   | 7,462                | 10.1%    |
| \$25,000 - \$34,999                                |           |           | 8,302    | 11.3%   | 7,814                | 10.6%    |
| \$35,000 - \$49,999                                |           |           | 11,499   | 15.7%   | 10,628               | 14.4%    |
| \$50,000 - \$74,999                                |           |           | 14,666   | 20.0%   | 13,522               | 18.3%    |
| \$75,000 - \$99,999<br>\$100,000 - \$140,000       |           |           | 9,023    | 12.3%   | 9,374                | 12.7%    |
| \$100,000 - \$149,999                              |           |           | 8,430    | 11.5%   | 9,669                | 13.1%    |
| \$150,000 - \$199,999                              |           |           | 2,670    | 3.6%    | 3,417                | 4.6%     |
| \$200,000+                                         |           |           | 1,952    | 2.7%    | 2,487                | 3.4%     |
| Median Household Income                            |           |           | \$50,080 |         | 4E1 0E0              |          |
| Average Household Income                           |           |           | \$63,685 |         | \$51,858<br>\$71,183 |          |
| Per Capita Income                                  |           |           | \$26,640 |         | \$29,603             |          |
| rei capita income                                  | Census 20 | 10        |          | 17      |                      | 22       |
| Population by Age                                  | Number    | Percent   | Number   | Percent | Number               | Percent  |
| 0 - 4                                              | 12,303    | 7.0%      | 11,503   | 6.3%    | 11,719               | 6.4%     |
| 5 - 9                                              | 11,211    | 6.3%      | 11,126   | 6.1%    | 10,785               | 5.9%     |
| 10 - 14                                            | 10,867    | 6.2%      | 10,634   | 5.9%    | 10,644               | 5.8%     |
| 15 - 19                                            | 13,019    | 7.4%      | 12,119   | 6.7%    | 11,954               | 6.5%     |
| 20 - 24                                            | 17,169    | 9.7%      | 15,621   | 8.6%    | 14,776               | 8.1%     |
| 25 - 34                                            | 25,862    | 14.6%     | 29,443   | 16.2%   | 29,146               | 15.9%    |
| 35 - 44                                            | 20,768    | 11.8%     | 20,842   | 11.5%   | 23,162               | 12.6%    |
| 45 - 54                                            | 25,867    | 14.6%     | 22,305   | 12.3%   | 19,773               | 10.8%    |
| 55 - 64                                            | 18,653    | 10.6%     | 21,982   | 12.1%   | 22,078               | 12.0%    |
| 65 - 74                                            | 11,093    | 6.3%      | 14,828   | 8.2%    | 16,961               | 9.2%     |
| 75 - 84                                            | 6,870     | 3.9%      | 7,557    | 4.2%    | 8,880                | 4.8%     |
| 85+                                                | 2,928     | 1.7%      | 3,480    | 1.9%    | 3,554                | 1.9%     |
|                                                    | Census 20 |           |          | 17      |                      | 22       |
| Race and Ethnicity                                 | Number    | Percent   | Number   | Percent | Number               | Percent  |
| White Alone                                        | 79,390    | 45.0%     | 80,533   | 44.4%   | 79,965               | 43.6%    |
| Black Alone                                        | 81,990    | 46.4%     | 82,239   | 45.3%   | 82,072               | 44.7%    |
| American Indian Alone                              | 779       | 0.4%      | 817      | 0.5%    | 834                  | 0.5%     |
| Asian Alone                                        | 4,075     | 2.3%      | 5,015    | 2.8%    | 5,694                | 3.1%     |
| Pacific Islander Alone                             | 186       | 0.1%      | 269      | 0.1%    | 328                  | 0.2%     |
| Some Other Race Alone                              | 3,642     | 2.1%      | 4,633    | 2.6%    | 5,425                | 3.0%     |
| Two or More Races                                  | 6,547     | 3.7%      | 7,932    | 4.4%    | 9,115                | 5.0%     |
|                                                    |           |           |          |         |                      |          |
| Hispanic Origin (Any Race)                         | 9,760     | 5.5%      | 12,899   | 7.1%    | 15,604               | 8.5%     |
| Data Note: Income is expressed in current dollars. |           |           |          |         |                      |          |
|                                                    |           |           |          |         |                      |          |

#### Trends 2017-2022