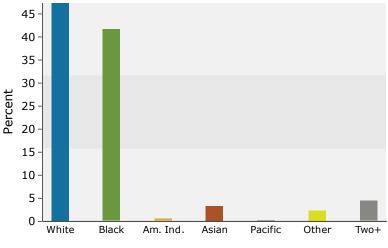

| Summary                                            | Cer       | nsus 2010 |          | 2017    |                      | 2022     |
|----------------------------------------------------|-----------|-----------|----------|---------|----------------------|----------|
| Population                                         |           | 176,609   |          | 181,438 |                      | 183,432  |
| Households                                         |           | 71,956    |          | 73,333  |                      | 73,997   |
| Families                                           |           | 44,298    |          | 44,627  |                      | 44,785   |
| Average Household Size                             |           | 2.38      |          | 2.40    |                      | 2.40     |
| Owner Occupied Housing Units                       |           | 36,394    |          | 35,136  |                      | 35,249   |
| Renter Occupied Housing Units                      |           | 35,562    |          | 38,197  |                      | 38,748   |
| Median Age                                         |           | 34.1      |          | 35.1    |                      | 36.1     |
| Trends: 2017 - 2022 Annual Rate                    |           | Area      |          | State   |                      | National |
| Population                                         |           | 0.22%     |          | 0.92%   |                      | 0.83%    |
| Households                                         |           | 0.18%     |          | 0.86%   |                      | 0.79%    |
| Families                                           |           | 0.07%     |          | 0.77%   |                      | 0.71%    |
| Owner HHs                                          |           | 0.06%     |          | 0.83%   |                      | 0.72%    |
| Median Household Income                            |           | 0.70%     |          | 2.31%   |                      | 2.12%    |
| He scholder Franzis                                |           |           |          | 17      |                      | 22       |
| Households by Income                               |           |           | Number   | Percent | Number               | Percent  |
| <\$15,000                                          |           |           | 9,241    | 12.6%   | 9,624                | 13.0%    |
| \$15,000 - \$24,999                                |           |           | 7,551    | 10.3%   | 7,462                | 10.1%    |
| \$25,000 - \$34,999                                |           |           | 8,302    | 11.3%   | 7,814                | 10.6%    |
| \$35,000 - \$49,999                                |           |           | 11,499   | 15.7%   | 10,628               | 14.4%    |
| \$50,000 - \$74,999                                |           |           | 14,666   | 20.0%   | 13,522               | 18.3%    |
| \$75,000 - \$99,999<br>\$100,000 - \$140,000       |           |           | 9,023    | 12.3%   | 9,374                | 12.7%    |
| \$100,000 - \$149,999                              |           |           | 8,430    | 11.5%   | 9,669                | 13.1%    |
| \$150,000 - \$199,999                              |           |           | 2,670    | 3.6%    | 3,417                | 4.6%     |
| \$200,000+                                         |           |           | 1,952    | 2.7%    | 2,487                | 3.4%     |
| Median Household Income                            |           |           | \$50,080 |         | 4E1 0E0              |          |
| Average Household Income                           |           |           | \$63,685 |         | \$51,858<br>\$71,183 |          |
| Per Capita Income                                  |           |           | \$26,640 |         | \$29,603             |          |
| rei capita income                                  | Census 20 | 10        |          | 17      |                      | 22       |
| Population by Age                                  | Number    | Percent   | Number   | Percent | Number               | Percent  |
| 0 - 4                                              | 12,303    | 7.0%      | 11,503   | 6.3%    | 11,719               | 6.4%     |
| 5 - 9                                              | 11,211    | 6.3%      | 11,126   | 6.1%    | 10,785               | 5.9%     |
| 10 - 14                                            | 10,867    | 6.2%      | 10,634   | 5.9%    | 10,644               | 5.8%     |
| 15 - 19                                            | 13,019    | 7.4%      | 12,119   | 6.7%    | 11,954               | 6.5%     |
| 20 - 24                                            | 17,169    | 9.7%      | 15,621   | 8.6%    | 14,776               | 8.1%     |
| 25 - 34                                            | 25,862    | 14.6%     | 29,443   | 16.2%   | 29,146               | 15.9%    |
| 35 - 44                                            | 20,768    | 11.8%     | 20,842   | 11.5%   | 23,162               | 12.6%    |
| 45 - 54                                            | 25,867    | 14.6%     | 22,305   | 12.3%   | 19,773               | 10.8%    |
| 55 - 64                                            | 18,653    | 10.6%     | 21,982   | 12.1%   | 22,078               | 12.0%    |
| 65 - 74                                            | 11,093    | 6.3%      | 14,828   | 8.2%    | 16,961               | 9.2%     |
| 75 - 84                                            | 6,870     | 3.9%      | 7,557    | 4.2%    | 8,880                | 4.8%     |
| 85+                                                | 2,928     | 1.7%      | 3,480    | 1.9%    | 3,554                | 1.9%     |
|                                                    | Census 20 |           |          | 17      |                      | 22       |
| Race and Ethnicity                                 | Number    | Percent   | Number   | Percent | Number               | Percent  |
| White Alone                                        | 79,390    | 45.0%     | 80,533   | 44.4%   | 79,965               | 43.6%    |
| Black Alone                                        | 81,990    | 46.4%     | 82,239   | 45.3%   | 82,072               | 44.7%    |
| American Indian Alone                              | 779       | 0.4%      | 817      | 0.5%    | 834                  | 0.5%     |
| Asian Alone                                        | 4,075     | 2.3%      | 5,015    | 2.8%    | 5,694                | 3.1%     |
| Pacific Islander Alone                             | 186       | 0.1%      | 269      | 0.1%    | 328                  | 0.2%     |
| Some Other Race Alone                              | 3,642     | 2.1%      | 4,633    | 2.6%    | 5,425                | 3.0%     |
| Two or More Races                                  | 6,547     | 3.7%      | 7,932    | 4.4%    | 9,115                | 5.0%     |
|                                                    |           |           |          |         |                      |          |
| Hispanic Origin (Any Race)                         | 9,760     | 5.5%      | 12,899   | 7.1%    | 15,604               | 8.5%     |
| Data Note: Income is expressed in current dollars. |           |           |          |         |                      |          |
|                                                    |           |           |          |         |                      |          |

#### 2017 Household Income

2017 Population by Race

2017 Percent Hispanic Origin: 7.1%

10504 Warwick Blvd, Newport News, Virginia, 23601 3 10504 Warwick Blvd, Newport News, Virginia, 23601 Drive Time: 20 minute radius Prepared by Janice Lewis, CCIM Latitude: 37.03475 Longitude: -76.46391