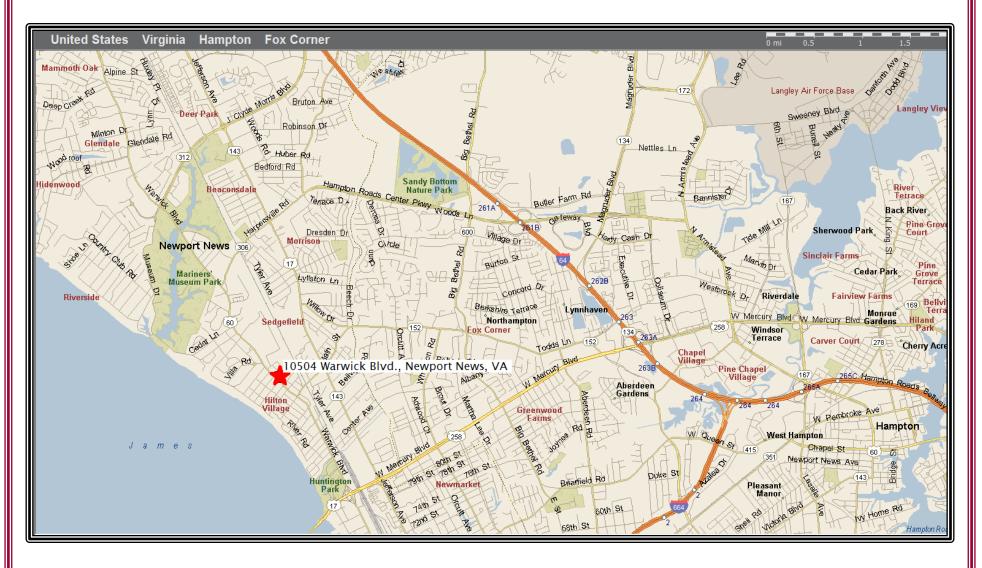

ase Contact: Travis Waltz / Tom Waltz

Campana Waltz Commercial Real Estate, LLC 11832 Fishing Point Drive, Suite 400 Newport News, Virginia, 23606 757.327.0333 @CampanaWaltz.com / Tom@CampanaWaltz.



<u>Travis@CampanaWaltz.com</u> / <u>Tom@CampanaWaltz.com</u> <u>www.CampanaWaltz.com</u>







# 10504 Warwick Boulevard, Newport News, Virginia

**Drive Thru Access** 





This information was obtained from sources deemed to be reliable, but is not warranted. This offer subject to errors and omissions, or withdrawal, without notice.



Lobby



Teller Windows





## 10504 Warwick Boulevard, Newport News, Virginia





For Sale / Lease 10504 Warwick Boulevard Newport News, Virginia





10504 Warwick Boulevard Newport News, Virginia





## 10504 Warwick Boulevard Newport News, Virginia





## 10504 Warwick Boulevard Newport News, Virginia







10504 Warwick Blvd, Newport News, Virginia, 23601 3 10504 Warwick Blvd, Newport News, Virginia, 23601 Drive Time: 15 minute radius Prepared by Janice Lewis, CCIM Latitude: 37.03475 Longitude: -76.46391

| Summary                                            | Cer       | nsus 2010 |          | 2017    |                      | 2022     |
|----------------------------------------------------|-----------|-----------|----------|---------|----------------------|----------|
| Population                                         |           | 176,609   |          | 181,438 |                      | 183,432  |
| Households                                         |           | 71,956    |          | 73,333  |                      | 73,997   |