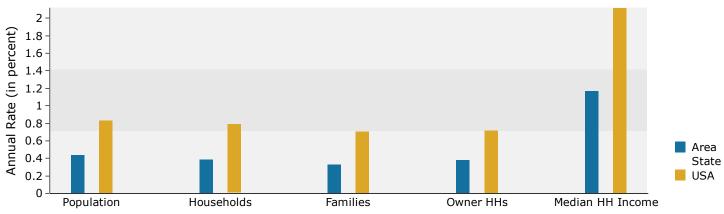

| Summary                                            | Cer       | nsus 2010 |          | 2017    |                      | 2022     |
|----------------------------------------------------|-----------|-----------|----------|---------|----------------------|----------|
| Population                                         |           | 176,609   |          | 181,438 |                      | 183,432  |
| Households                                         |           | 71,956    |          | 73,333  |                      | 73,997   |
| Families                                           |           | 44,298    |          | 44,627  |                      | 44,785   |
| Average Household Size                             |           | 2.38      |          | 2.40    |                      | 2.40     |
| Owner Occupied Housing Units                       |           | 36,394    |          | 35,136  |                      | 35,249   |
| Renter Occupied Housing Units                      |           | 35,562    |          | 38,197  |                      | 38,748   |
| Median Age                                         |           | 34.1      |          | 35.1    |                      | 36.1     |
| Trends: 2017 - 2022 Annual Rate                    |           | Area      |          | State   |                      | National |
| Population                                         |           | 0.22%     |          | 0.92%   |                      | 0.83%    |
| Households                                         |           | 0.18%     |          | 0.86%   |                      | 0.79%    |
| Families                                           |           | 0.07%     |          | 0.77%   |                      | 0.71%    |
| Owner HHs                                          |           | 0.06%     |          | 0.83%   |                      | 0.72%    |
| Median Household Income                            |           | 0.70%     |          | 2.31%   |                      | 2.12%    |
| He scholder Franzis                                |           |           |          | 17      |                      | 22       |
| Households by Income                               |           |           | Number   | Percent | Number               | Percent  |
| <\$15,000                                          |           |           | 9,241    | 12.6%   | 9,624                | 13.0%    |
| \$15,000 - \$24,999                                |           |           | 7,551    | 10.3%   | 7,462                | 10.1%    |
| \$25,000 - \$34,999                                |           |           | 8,302    | 11.3%   | 7,814                | 10.6%    |
| \$35,000 - \$49,999                                |           |           | 11,499   | 15.7%   | 10,628               | 14.4%    |
| \$50,000 - \$74,999                                |           |           | 14,666   | 20.0%   | 13,522               | 18.3%    |
| \$75,000 - \$99,999<br>\$100,000 - \$140,000       |           |           | 9,023    | 12.3%   | 9,374                | 12.7%    |
| \$100,000 - \$149,999                              |           |           | 8,430    | 11.5%   | 9,669                | 13.1%    |
| \$150,000 - \$199,999                              |           |           | 2,670    | 3.6%    | 3,417                | 4.6%     |
| \$200,000+                                         |           |           | 1,952    | 2.7%    | 2,487                | 3.4%     |
| Median Household Income                            |           |           | \$50,080 |         | 4E1 0E0              |          |
| Average Household Income                           |           |           | \$63,685 |         | \$51,858<br>\$71,183 |          |
| Per Capita Income                                  |           |           | \$26,640 |         | \$29,603             |          |
| rei capita income                                  | Census 20 | 10        |          | 17      |                      | 22       |
| Population by Age                                  | Number    | Percent   | Number   | Percent | Number               | Percent  |
| 0 - 4                                              | 12,303    | 7.0%      | 11,503   | 6.3%    | 11,719               | 6.4%     |
| 5 - 9                                              | 11,211    | 6.3%      | 11,126   | 6.1%    | 10,785               | 5.9%     |
| 10 - 14                                            | 10,867    | 6.2%      | 10,634   | 5.9%    | 10,644               | 5.8%     |
| 15 - 19                                            | 13,019    | 7.4%      | 12,119   | 6.7%    | 11,954               | 6.5%     |
| 20 - 24                                            | 17,169    | 9.7%      | 15,621   | 8.6%    | 14,776               | 8.1%     |
| 25 - 34                                            | 25,862    | 14.6%     | 29,443   | 16.2%   | 29,146               | 15.9%    |
| 35 - 44                                            | 20,768    | 11.8%     | 20,842   | 11.5%   | 23,162               | 12.6%    |
| 45 - 54                                            | 25,867    | 14.6%     | 22,305   | 12.3%   | 19,773               | 10.8%    |
| 55 - 64                                            | 18,653    | 10.6%     | 21,982   | 12.1%   | 22,078               | 12.0%    |
| 65 - 74                                            | 11,093    | 6.3%      | 14,828   | 8.2%    | 16,961               | 9.2%     |
| 75 - 84                                            | 6,870     | 3.9%      | 7,557    | 4.2%    | 8,880                | 4.8%     |
| 85+                                                | 2,928     | 1.7%      | 3,480    | 1.9%    | 3,554                | 1.9%     |
|                                                    | Census 20 |           |          | 17      |                      | 22       |
| Race and Ethnicity                                 | Number    | Percent   | Number   | Percent | Number               | Percent  |
| White Alone                                        | 79,390    | 45.0%     | 80,533   | 44.4%   | 79,965               | 43.6%    |
| Black Alone                                        | 81,990    | 46.4%     | 82,239   | 45.3%   | 82,072               | 44.7%    |
| American Indian Alone                              | 779       | 0.4%      | 817      | 0.5%    | 834                  | 0.5%     |
| Asian Alone                                        | 4,075     | 2.3%      | 5,015    | 2.8%    | 5,694                | 3.1%     |
| Pacific Islander Alone                             | 186       | 0.1%      | 269      | 0.1%    | 328                  | 0.2%     |
| Some Other Race Alone                              | 3,642     | 2.1%      | 4,633    | 2.6%    | 5,425                | 3.0%     |
| Two or More Races                                  | 6,547     | 3.7%      | 7,932    | 4.4%    | 9,115                | 5.0%     |
|                                                    |           |           |          |         |                      |          |
| Hispanic Origin (Any Race)                         | 9,760     | 5.5%      | 12,899   | 7.1%    | 15,604               | 8.5%     |
| Data Note: Income is expressed in current dollars. |           |           |          |         |                      |          |
|                                                    |           |           |          |         |                      |          |

Source: U.S. Census Bureau, Census 2010 Summary File 1. Esri forecasts for 2017 and 2022.

10504 Warwick Blvd, Newport News, Virginia, 23601 3 10504 Warwick Blvd, Newport News, Virginia, 23601 Drive Time: 15 minute radius Prepared by Janice Lewis, CCIM Latitude: 37.03475 Longitude: -76.46391

#### Trends 2017-2022