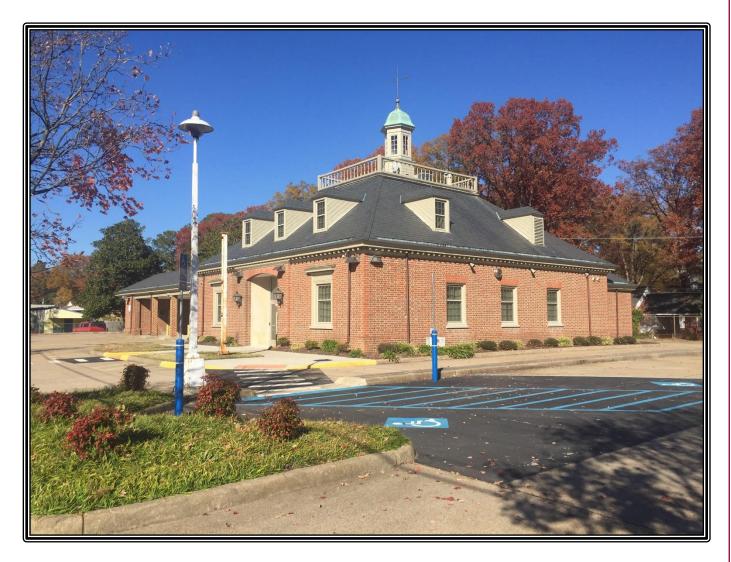

## FOR SALE / LEASE 10504 Warwick Boulevard Newport News, Virginia

- Location: 10504 Warwick Boulevard Newport News, Virginia
- **Description:** Very attractive 3,097 square foot former Bank Building with mezzanine which can be used for multi-purpose businesses is located in the Historic Hilton Village of Newport News. Building comprises a vault, four drive thru lanes, timeless brick construction. Additionally, there is approximately 1,200 square feet for future expansion where the drive-thru is located.
- Land Area: 1.07 Acres

**Square Feet:** ± 3,097

- **Sales Price:** \$ 595,000.00
- Lease: \$4,900.00 per month NNN. Landlord is willing to assist qualified prospects with any tenant improvements.
- Parking:± 40 parking spaces, which includes 2 handicapped parking<br/>spots.
- Traffic Count:  $\pm$  28,000 vehicles per day.
- **Zoning:** C-1 Retail Commercial. Multiple allowable uses by right are attached in the marketing package.