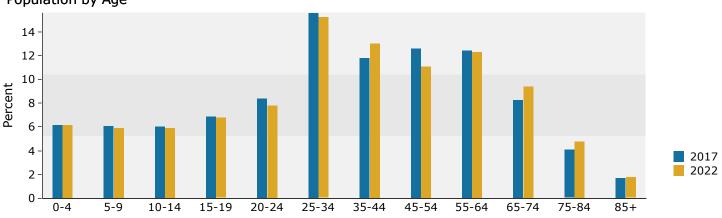

| Summary                                            | Cer       | nsus 2010 |          | 2017    |                      | 2022     |
|----------------------------------------------------|-----------|-----------|----------|---------|----------------------|----------|
| Population                                         |           | 176,609   |          | 181,438 |                      | 183,432  |
| Households                                         |           | 71,956    |          | 73,333  |                      | 73,997   |
| Families                                           |           | 44,298    |          | 44,627  |                      | 44,785   |
| Average Household Size                             |           | 2.38      |          | 2.40    |                      | 2.40     |
| Owner Occupied Housing Units                       |           | 36,394    |          | 35,136  |                      | 35,249   |
| Renter Occupied Housing Units                      |           | 35,562    |          | 38,197  |                      | 38,748   |
| Median Age                                         |           | 34.1      |          | 35.1    |                      | 36.1     |
| Trends: 2017 - 2022 Annual Rate                    |           | Area      |          | State   |                      | National |
| Population                                         |           | 0.22%     |          | 0.92%   |                      | 0.83%    |
| Households                                         |           | 0.18%     |          | 0.86%   |                      | 0.79%    |
| Families                                           |           | 0.07%     |          | 0.77%   |                      | 0.71%    |
| Owner HHs                                          |           | 0.06%     |          | 0.83%   |                      | 0.72%    |
| Median Household Income                            |           | 0.70%     |          | 2.31%   |                      | 2.12%    |
| He scholder Franzis                                |           |           |          | 17      |                      | 22       |
| Households by Income                               |           |           | Number   | Percent | Number               | Percent  |
| <\$15,000                                          |           |           | 9,241    | 12.6%   | 9,624                | 13.0%    |
| \$15,000 - \$24,999                                |           |           | 7,551    | 10.3%   | 7,462                | 10.1%    |
| \$25,000 - \$34,999                                |           |           | 8,302    | 11.3%   | 7,814                | 10.6%    |
| \$35,000 - \$49,999                                |           |           | 11,499   | 15.7%   | 10,628               | 14.4%    |
| \$50,000 - \$74,999                                |           |           | 14,666   | 20.0%   | 13,522               | 18.3%    |
| \$75,000 - \$99,999<br>\$100,000 - \$140,000       |           |           | 9,023    | 12.3%   | 9,374                | 12.7%    |
| \$100,000 - \$149,999                              |           |           | 8,430    | 11.5%   | 9,669                | 13.1%    |
| \$150,000 - \$199,999                              |           |           | 2,670    | 3.6%    | 3,417                | 4.6%     |
| \$200,000+                                         |           |           | 1,952    | 2.7%    | 2,487                | 3.4%     |
| Median Household Income                            |           |           | \$50,080 |         | 4E1 0E0              |          |
| Average Household Income                           |           |           | \$63,685 |         | \$51,858<br>\$71,183 |          |
| Per Capita Income                                  |           |           | \$26,640 |         | \$29,603             |          |
| rei capita income                                  | Census 20 | 10        |          | 17      |                      | 22       |
| Population by Age                                  | Number    | Percent   | Number   | Percent | Number               | Percent  |
| 0 - 4                                              | 12,303    | 7.0%      | 11,503   | 6.3%    | 11,719               | 6.4%     |
| 5 - 9                                              | 11,211    | 6.3%      | 11,126   | 6.1%    | 10,785               | 5.9%     |
| 10 - 14                                            | 10,867    | 6.2%      | 10,634   | 5.9%    | 10,644               | 5.8%     |
| 15 - 19                                            | 13,019    | 7.4%      | 12,119   | 6.7%    | 11,954               | 6.5%     |
| 20 - 24                                            | 17,169    | 9.7%      | 15,621   | 8.6%    | 14,776               | 8.1%     |
| 25 - 34                                            | 25,862    | 14.6%     | 29,443   | 16.2%   | 29,146               | 15.9%    |
| 35 - 44                                            | 20,768    | 11.8%     | 20,842   | 11.5%   | 23,162               | 12.6%    |
| 45 - 54                                            | 25,867    | 14.6%     | 22,305   | 12.3%   | 19,773               | 10.8%    |
| 55 - 64                                            | 18,653    | 10.6%     | 21,982   | 12.1%   | 22,078               | 12.0%    |
| 65 - 74                                            | 11,093    | 6.3%      | 14,828   | 8.2%    | 16,961               | 9.2%     |
| 75 - 84                                            | 6,870     | 3.9%      | 7,557    | 4.2%    | 8,880                | 4.8%     |
| 85+                                                | 2,928     | 1.7%      | 3,480    | 1.9%    | 3,554                | 1.9%     |
|                                                    | Census 20 |           |          | 17      |                      | 22       |
| Race and Ethnicity                                 | Number    | Percent   | Number   | Percent | Number               | Percent  |
| White Alone                                        | 79,390    | 45.0%     | 80,533   | 44.4%   | 79,965               | 43.6%    |
| Black Alone                                        | 81,990    | 46.4%     | 82,239   | 45.3%   | 82,072               | 44.7%    |
| American Indian Alone                              | 779       | 0.4%      | 817      | 0.5%    | 834                  | 0.5%     |
| Asian Alone                                        | 4,075     | 2.3%      | 5,015    | 2.8%    | 5,694                | 3.1%     |
| Pacific Islander Alone                             | 186       | 0.1%      | 269      | 0.1%    | 328                  | 0.2%     |
| Some Other Race Alone                              | 3,642     | 2.1%      | 4,633    | 2.6%    | 5,425                | 3.0%     |
| Two or More Races                                  | 6,547     | 3.7%      | 7,932    | 4.4%    | 9,115                | 5.0%     |
|                                                    |           |           |          |         |                      |          |
| Hispanic Origin (Any Race)                         | 9,760     | 5.5%      | 12,899   | 7.1%    | 15,604               | 8.5%     |
| Data Note: Income is expressed in current dollars. |           |           |          |         |                      |          |
|                                                    |           |           |          |         |                      |          |