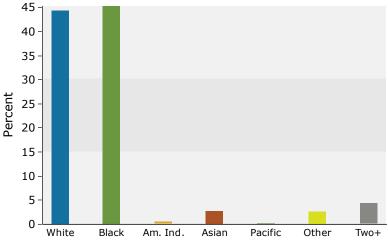

| Summary                                            | Cer       | nsus 2010 |          | 2017    |                      | 2022     |
|----------------------------------------------------|-----------|-----------|----------|---------|----------------------|----------|
| Population                                         |           | 176,609   |          | 181,438 |                      | 183,432  |
| Households                                         |           | 71,956    |          | 73,333  |                      | 73,997   |
| Families                                           |           | 44,298    |          | 44,627  |                      | 44,785   |
| Average Household Size                             |           | 2.38      |          | 2.40    |                      | 2.40     |
| Owner Occupied Housing Units                       |           | 36,394    |          | 35,136  |                      | 35,249   |
| Renter Occupied Housing Units                      |           | 35,562    |          | 38,197  |                      | 38,748   |
| Median Age                                         |           | 34.1      |          | 35.1    |                      | 36.1     |
| Trends: 2017 - 2022 Annual Rate                    |           | Area      |          | State   |                      | National |
| Population                                         |           | 0.22%     |          | 0.92%   |                      | 0.83%    |
| Households                                         |           | 0.18%     |          | 0.86%   |                      | 0.79%    |
| Families                                           |           | 0.07%     |          | 0.77%   |                      | 0.71%    |
| Owner HHs                                          |           | 0.06%     |          | 0.83%   |                      | 0.72%    |
| Median Household Income                            |           | 0.70%     |          | 2.31%   |                      | 2.12%    |
| He scholder Franzis                                |           |           |          | 17      |                      | 22       |
| Households by Income                               |           |           | Number   | Percent | Number               | Percent  |
| <\$15,000                                          |           |           | 9,241    | 12.6%   | 9,624                | 13.0%    |
| \$15,000 - \$24,999                                |           |           | 7,551    | 10.3%   | 7,462                | 10.1%    |
| \$25,000 - \$34,999                                |           |           | 8,302    | 11.3%   | 7,814                | 10.6%    |
| \$35,000 - \$49,999                                |           |           | 11,499   | 15.7%   | 10,628               | 14.4%    |
| \$50,000 - \$74,999                                |           |           | 14,666   | 20.0%   | 13,522               | 18.3%    |
| \$75,000 - \$99,999<br>\$100,000 - \$140,000       |           |           | 9,023    | 12.3%   | 9,374                | 12.7%    |
| \$100,000 - \$149,999                              |           |           | 8,430    | 11.5%   | 9,669                | 13.1%    |
| \$150,000 - \$199,999                              |           |           | 2,670    | 3.6%    | 3,417                | 4.6%     |
| \$200,000+                                         |           |           | 1,952    | 2.7%    | 2,487                | 3.4%     |
| Median Household Income                            |           |           | \$50,080 |         | 4E1 0E0              |          |
| Average Household Income                           |           |           | \$63,685 |         | \$51,858<br>\$71,183 |          |
| Per Capita Income                                  |           |           | \$26,640 |         | \$29,603             |          |
| rei capita income                                  | Census 20 | 10        |          | 17      |                      | 22       |
| Population by Age                                  | Number    | Percent   | Number   | Percent | Number               | Percent  |
| 0 - 4                                              | 12,303    | 7.0%      | 11,503   | 6.3%    | 11,719               | 6.4%     |
| 5 - 9                                              | 11,211    | 6.3%      | 11,126   | 6.1%    | 10,785               | 5.9%     |
| 10 - 14                                            | 10,867    | 6.2%      | 10,634   | 5.9%    | 10,644               | 5.8%     |
| 15 - 19                                            | 13,019    | 7.4%      | 12,119   | 6.7%    | 11,954               | 6.5%     |
| 20 - 24                                            | 17,169    | 9.7%      | 15,621   | 8.6%    | 14,776               | 8.1%     |
| 25 - 34                                            | 25,862    | 14.6%     | 29,443   | 16.2%   | 29,146               | 15.9%    |
| 35 - 44                                            | 20,768    | 11.8%     | 20,842   | 11.5%   | 23,162               | 12.6%    |
| 45 - 54                                            | 25,867    | 14.6%     | 22,305   | 12.3%   | 19,773               | 10.8%    |
| 55 - 64                                            | 18,653    | 10.6%     | 21,982   | 12.1%   | 22,078               | 12.0%    |
| 65 - 74                                            | 11,093    | 6.3%      | 14,828   | 8.2%    | 16,961               | 9.2%     |
| 75 - 84                                            | 6,870     | 3.9%      | 7,557    | 4.2%    | 8,880                | 4.8%     |
| 85+                                                | 2,928     | 1.7%      | 3,480    | 1.9%    | 3,554                | 1.9%     |
|                                                    | Census 20 |           |          | 17      |                      | 22       |
| Race and Ethnicity                                 | Number    | Percent   | Number   | Percent | Number               | Percent  |
| White Alone                                        | 79,390    | 45.0%     | 80,533   | 44.4%   | 79,965               | 43.6%    |
| Black Alone                                        | 81,990    | 46.4%     | 82,239   | 45.3%   | 82,072               | 44.7%    |
| American Indian Alone                              | 779       | 0.4%      | 817      | 0.5%    | 834                  | 0.5%     |
| Asian Alone                                        | 4,075     | 2.3%      | 5,015    | 2.8%    | 5,694                | 3.1%     |
| Pacific Islander Alone                             | 186       | 0.1%      | 269      | 0.1%    | 328                  | 0.2%     |
| Some Other Race Alone                              | 3,642     | 2.1%      | 4,633    | 2.6%    | 5,425                | 3.0%     |
| Two or More Races                                  | 6,547     | 3.7%      | 7,932    | 4.4%    | 9,115                | 5.0%     |
|                                                    |           |           |          |         |                      |          |
| Hispanic Origin (Any Race)                         | 9,760     | 5.5%      | 12,899   | 7.1%    | 15,604               | 8.5%     |
| Data Note: Income is expressed in current dollars. |           |           |          |         |                      |          |
|                                                    |           |           |          |         |                      |          |

#### 2017 Household Income

2017 Population by Race

2017 Percent Hispanic Origin: 7.1%

10504 Warwick Blvd, Newport News, Virginia, 23601 3 10504 Warwick Blvd, Newport News, Virginia, 23601 Drive Time: 20 minute radius Prepared by Janice Lewis, CCIM Latitude: 37.03475 Longitude: -76.46391