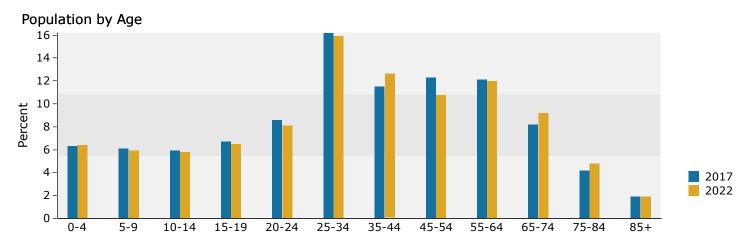

| Summary                                            | Cer       | nsus 2010 |          | 2017    |                      | 2022     |
|----------------------------------------------------|-----------|-----------|----------|---------|----------------------|----------|
| Population                                         |           | 176,609   |          | 181,438 |                      | 183,432  |
| Households                                         |           | 71,956    |          | 73,333  |                      | 73,997   |
| Families                                           |           | 44,298    |          | 44,627  |                      | 44,785   |
| Average Household Size                             |           | 2.38      |          | 2.40    |                      | 2.40     |
| Owner Occupied Housing Units                       |           | 36,394    |          | 35,136  |                      | 35,249   |
| Renter Occupied Housing Units                      |           | 35,562    |          | 38,197  |                      | 38,748   |
| Median Age                                         |           | 34.1      |          | 35.1    |                      | 36.1     |
| Trends: 2017 - 2022 Annual Rate                    |           | Area      |          | State   |                      | National |
| Population                                         |           | 0.22%     |          | 0.92%   |                      | 0.83%    |
| Households                                         |           | 0.18%     |          | 0.86%   |                      | 0.79%    |
| Families                                           |           | 0.07%     |          | 0.77%   |                      | 0.71%    |
| Owner HHs                                          |           | 0.06%     |          | 0.83%   |                      | 0.72%    |
| Median Household Income                            |           | 0.70%     |          | 2.31%   |                      | 2.12%    |
| He scholder Franzis                                |           |           |          | 17      |                      | 22       |
| Households by Income                               |           |           | Number   | Percent | Number               | Percent  |
| <\$15,000                                          |           |           | 9,241    | 12.6%   | 9,624                | 13.0%    |
| \$15,000 - \$24,999                                |           |           | 7,551    | 10.3%   | 7,462                | 10.1%    |
| \$25,000 - \$34,999                                |           |           | 8,302    | 11.3%   | 7,814                | 10.6%    |
| \$35,000 - \$49,999                                |           |           | 11,499   | 15.7%   | 10,628               | 14.4%    |
| \$50,000 - \$74,999                                |           |           | 14,666   | 20.0%   | 13,522               | 18.3%    |
| \$75,000 - \$99,999<br>\$100,000 - \$140,000       |           |           | 9,023    | 12.3%   | 9,374                | 12.7%    |
| \$100,000 - \$149,999                              |           |           | 8,430    | 11.5%   | 9,669                | 13.1%    |
| \$150,000 - \$199,999                              |           |           | 2,670    | 3.6%    | 3,417                | 4.6%     |
| \$200,000+                                         |           |           | 1,952    | 2.7%    | 2,487                | 3.4%     |
| Median Household Income                            |           |           | \$50,080 |         | 4E1 0E0              |          |
| Average Household Income                           |           |           | \$63,685 |         | \$51,858<br>\$71,183 |          |
| Per Capita Income                                  |           |           | \$26,640 |         | \$29,603             |          |
| rei capita income                                  | Census 20 | 10        |          | 17      |                      | 22       |
| Population by Age                                  | Number    | Percent   | Number   | Percent | Number               | Percent  |
| 0 - 4                                              | 12,303    | 7.0%      | 11,503   | 6.3%    | 11,719               | 6.4%     |
| 5 - 9                                              | 11,211    | 6.3%      | 11,126   | 6.1%    | 10,785               | 5.9%     |
| 10 - 14                                            | 10,867    | 6.2%      | 10,634   | 5.9%    | 10,644               | 5.8%     |
| 15 - 19                                            | 13,019    | 7.4%      | 12,119   | 6.7%    | 11,954               | 6.5%     |
| 20 - 24                                            | 17,169    | 9.7%      | 15,621   | 8.6%    | 14,776               | 8.1%     |
| 25 - 34                                            | 25,862    | 14.6%     | 29,443   | 16.2%   | 29,146               | 15.9%    |
| 35 - 44                                            | 20,768    | 11.8%     | 20,842   | 11.5%   | 23,162               | 12.6%    |
| 45 - 54                                            | 25,867    | 14.6%     | 22,305   | 12.3%   | 19,773               | 10.8%    |
| 55 - 64                                            | 18,653    | 10.6%     | 21,982   | 12.1%   | 22,078               | 12.0%    |
| 65 - 74                                            | 11,093    | 6.3%      | 14,828   | 8.2%    | 16,961               | 9.2%     |
| 75 - 84                                            | 6,870     | 3.9%      | 7,557    | 4.2%    | 8,880                | 4.8%     |
| 85+                                                | 2,928     | 1.7%      | 3,480    | 1.9%    | 3,554                | 1.9%     |
|                                                    | Census 20 |           |          | 17      |                      | 22       |
| Race and Ethnicity                                 | Number    | Percent   | Number   | Percent | Number               | Percent  |
| White Alone                                        | 79,390    | 45.0%     | 80,533   | 44.4%   | 79,965               | 43.6%    |
| Black Alone                                        | 81,990    | 46.4%     | 82,239   | 45.3%   | 82,072               | 44.7%    |
| American Indian Alone                              | 779       | 0.4%      | 817      | 0.5%    | 834                  | 0.5%     |
| Asian Alone                                        | 4,075     | 2.3%      | 5,015    | 2.8%    | 5,694                | 3.1%     |
| Pacific Islander Alone                             | 186       | 0.1%      | 269      | 0.1%    | 328                  | 0.2%     |
| Some Other Race Alone                              | 3,642     | 2.1%      | 4,633    | 2.6%    | 5,425                | 3.0%     |
| Two or More Races                                  | 6,547     | 3.7%      | 7,932    | 4.4%    | 9,115                | 5.0%     |
|                                                    |           |           |          |         |                      |          |
| Hispanic Origin (Any Race)                         | 9,760     | 5.5%      | 12,899   | 7.1%    | 15,604               | 8.5%     |
| Data Note: Income is expressed in current dollars. |           |           |          |         |                      |          |
|                                                    |           |           |          |         |                      |          |