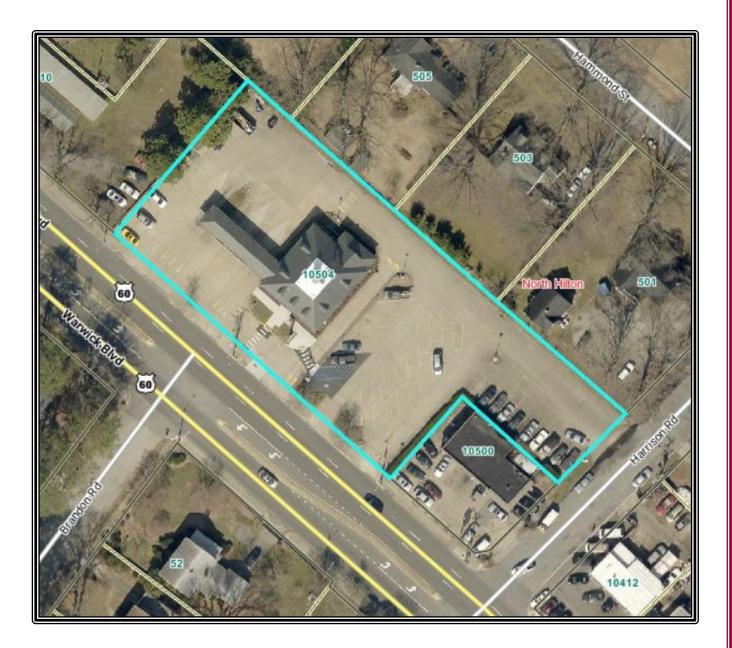

## FOR SALE / LEASE 10504 Warwick Boulevard Newport News, Virginia

- Location: 10504 Warwick Boulevard Newport News, Virginia
- **Description:** Very attractive 3,097 square foot former Bank Building with mezzanine which can be used for multi-purpose businesses is located in the Historic Hilton Village of Newport News. Building comprises a vault, four drive thru lanes, timeless brick construction. Additionally, there is approximately 1,200 square feet for future expansion where the drive-thru is located.
- Land Area: 1.07 Acres

**Square Feet:** ± 3,097

- **Sales Price:** \$ 595,000.00
- Lease: \$4,900.00 per month NNN. Landlord is willing to assist qualified prospects with any tenant improvements.
- Parking:± 40 parking spaces, which includes 2 handicapped parking<br/>spots.
- Traffic Count:  $\pm$  28,000 vehicles per day.
- **Zoning:** C-1 Retail Commercial. Multiple allowable uses by right are attached in the marketing package.

### Also included:

- > Aerial Maps
- Location Map
- ➤ Site Plan