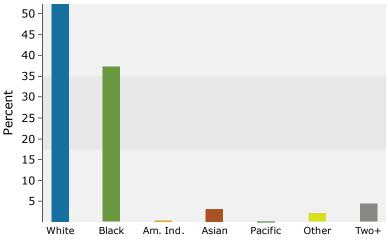

| Summary                                            | Cer       | nsus 2010 |          | 2017    |                      | 2022     |
|----------------------------------------------------|-----------|-----------|----------|---------|----------------------|----------|
| Population                                         |           | 176,609   |          | 181,438 |                      | 183,432  |
| Households                                         |           | 71,956    |          | 73,333  |                      | 73,997   |
| Families                                           |           | 44,298    |          | 44,627  |                      | 44,785   |
| Average Household Size                             |           | 2.38      |          | 2.40    |                      | 2.40     |
| Owner Occupied Housing Units                       |           | 36,394    |          | 35,136  |                      | 35,249   |
| Renter Occupied Housing Units                      |           | 35,562    |          | 38,197  |                      | 38,748   |
| Median Age                                         |           | 34.1      |          | 35.1    |                      | 36.1     |
| Trends: 2017 - 2022 Annual Rate                    |           | Area      |          | State   |                      | National |
| Population                                         |           | 0.22%     |          | 0.92%   |                      | 0.83%    |
| Households                                         |           | 0.18%     |          | 0.86%   |                      | 0.79%    |
| Families                                           |           | 0.07%     |          | 0.77%   |                      | 0.71%    |
| Owner HHs                                          |           | 0.06%     |          | 0.83%   |                      | 0.72%    |
| Median Household Income                            |           | 0.70%     |          | 2.31%   |                      | 2.12%    |
| He scholder Franzis                                |           |           |          | 17      |                      | 22       |
| Households by Income                               |           |           | Number   | Percent | Number               | Percent  |
| <\$15,000                                          |           |           | 9,241    | 12.6%   | 9,624                | 13.0%    |
| \$15,000 - \$24,999                                |           |           | 7,551    | 10.3%   | 7,462                | 10.1%    |
| \$25,000 - \$34,999                                |           |           | 8,302    | 11.3%   | 7,814                | 10.6%    |
| \$35,000 - \$49,999                                |           |           | 11,499   | 15.7%   | 10,628               | 14.4%    |
| \$50,000 - \$74,999                                |           |           | 14,666   | 20.0%   | 13,522               | 18.3%    |
| \$75,000 - \$99,999<br>\$100,000 - \$140,000       |           |           | 9,023    | 12.3%   | 9,374                | 12.7%    |
| \$100,000 - \$149,999                              |           |           | 8,430    | 11.5%   | 9,669                | 13.1%    |
| \$150,000 - \$199,999                              |           |           | 2,670    | 3.6%    | 3,417                | 4.6%     |
| \$200,000+                                         |           |           | 1,952    | 2.7%    | 2,487                | 3.4%     |
| Median Household Income                            |           |           | \$50,080 |         | 4E1 0E0              |          |
| Average Household Income                           |           |           | \$63,685 |         | \$51,858<br>\$71,183 |          |
| Per Capita Income                                  |           |           | \$26,640 |         | \$29,603             |          |
| rei capita income                                  | Census 20 | 10        |          | 17      |                      | 22       |
| Population by Age                                  | Number    | Percent   | Number   | Percent | Number               | Percent  |
| 0 - 4                                              | 12,303    | 7.0%      | 11,503   | 6.3%    | 11,719               | 6.4%     |
| 5 - 9                                              | 11,211    | 6.3%      | 11,126   | 6.1%    | 10,785               | 5.9%     |
| 10 - 14                                            | 10,867    | 6.2%      | 10,634   | 5.9%    | 10,644               | 5.8%     |
| 15 - 19                                            | 13,019    | 7.4%      | 12,119   | 6.7%    | 11,954               | 6.5%     |
| 20 - 24                                            | 17,169    | 9.7%      | 15,621   | 8.6%    | 14,776               | 8.1%     |
| 25 - 34                                            | 25,862    | 14.6%     | 29,443   | 16.2%   | 29,146               | 15.9%    |
| 35 - 44                                            | 20,768    | 11.8%     | 20,842   | 11.5%   | 23,162               | 12.6%    |
| 45 - 54                                            | 25,867    | 14.6%     | 22,305   | 12.3%   | 19,773               | 10.8%    |
| 55 - 64                                            | 18,653    | 10.6%     | 21,982   | 12.1%   | 22,078               | 12.0%    |
| 65 - 74                                            | 11,093    | 6.3%      | 14,828   | 8.2%    | 16,961               | 9.2%     |
| 75 - 84                                            | 6,870     | 3.9%      | 7,557    | 4.2%    | 8,880                | 4.8%     |
| 85+                                                | 2,928     | 1.7%      | 3,480    | 1.9%    | 3,554                | 1.9%     |
|                                                    | Census 20 |           |          | 17      |                      | 22       |
| Race and Ethnicity                                 | Number    | Percent   | Number   | Percent | Number               | Percent  |
| White Alone                                        | 79,390    | 45.0%     | 80,533   | 44.4%   | 79,965               | 43.6%    |
| Black Alone                                        | 81,990    | 46.4%     | 82,239   | 45.3%   | 82,072               | 44.7%    |
| American Indian Alone                              | 779       | 0.4%      | 817      | 0.5%    | 834                  | 0.5%     |
| Asian Alone                                        | 4,075     | 2.3%      | 5,015    | 2.8%    | 5,694                | 3.1%     |
| Pacific Islander Alone                             | 186       | 0.1%      | 269      | 0.1%    | 328                  | 0.2%     |
| Some Other Race Alone                              | 3,642     | 2.1%      | 4,633    | 2.6%    | 5,425                | 3.0%     |
| Two or More Races                                  | 6,547     | 3.7%      | 7,932    | 4.4%    | 9,115                | 5.0%     |
|                                                    |           |           |          |         |                      |          |
| Hispanic Origin (Any Race)                         | 9,760     | 5.5%      | 12,899   | 7.1%    | 15,604               | 8.5%     |
| Data Note: Income is expressed in current dollars. |           |           |          |         |                      |          |
|                                                    |           |           |          |         |                      |          |

#### 2017 Household Income

2017 Population by Race

2017 Percent Hispanic Origin: 7.1%

10504 Warwick Blvd, Newport News, Virginia, 23601 3 10504 Warwick Blvd, Newport News, Virginia, 23601 Drive Time: 20 minute radius Prepared by Janice Lewis, CCIM Latitude: 37.03475 Longitude: -76.46391