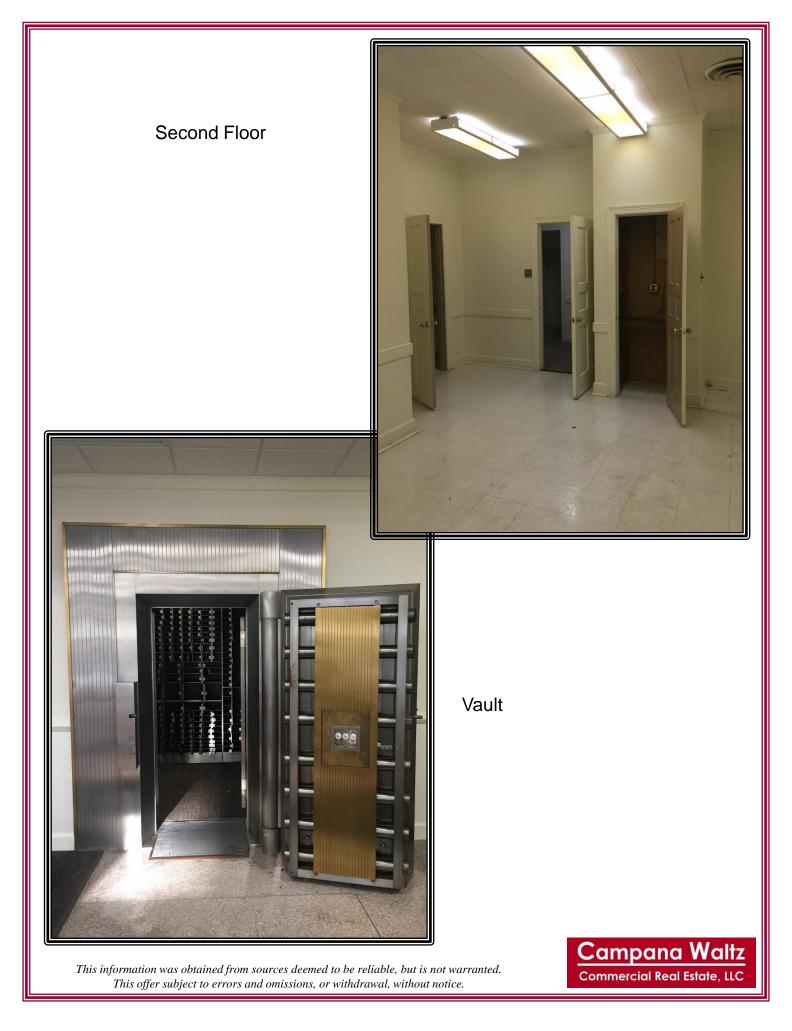

## FOR SALE / LEASE 10504 Warwick Boulevard Newport News, Virginia

- Location: 10504 Warwick Boulevard Newport News, Virginia
- **Description:** Very attractive 3,097 square foot former Bank Building with mezzanine which can be used for multi-purpose businesses is located in the Historic Hilton Village of Newport News. Building comprises a vault, four drive thru lanes, timeless brick construction. Additionally, there is approximately 1,200 square feet for future expansion where the drive-thru is located.
- Land Area: 1.07 Acres