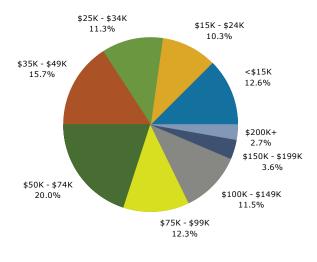

| Summary                                            | Cer       | nsus 2010 |          | 2017    |                      | 2022     |
|----------------------------------------------------|-----------|-----------|----------|---------|----------------------|----------|
| Population                                         |           | 176,609   |          | 181,438 |                      | 183,432  |
| Households                                         |           | 71,956    |          | 73,333  |                      | 73,997   |
| Families                                           |           | 44,298    |          | 44,627  |                      | 44,785   |
| Average Household Size                             |           | 2.38      |          | 2.40    |                      | 2.40     |
| Owner Occupied Housing Units                       |           | 36,394    |          | 35,136  |                      | 35,249   |
| Renter Occupied Housing Units                      |           | 35,562    |          | 38,197  |                      | 38,748   |
| Median Age                                         |           | 34.1      |          | 35.1    |                      | 36.1     |
| Trends: 2017 - 2022 Annual Rate                    |           | Area      |          | State   |                      | National |
| Population                                         |           | 0.22%     |          | 0.92%   |                      | 0.83%    |
| Households                                         |           | 0.18%     |          | 0.86%   |                      | 0.79%    |
| Families                                           |           | 0.07%     |          | 0.77%   |                      | 0.71%    |
| Owner HHs                                          |           | 0.06%     |          | 0.83%   |                      | 0.72%    |
| Median Household Income                            |           | 0.70%     |          | 2.31%   |                      | 2.12%    |
| He scholder Franzis                                |           |           |          | 17      |                      | 22       |
| Households by Income                               |           |           | Number   | Percent | Number               | Percent  |
| <\$15,000                                          |           |           | 9,241    | 12.6%   | 9,624                | 13.0%    |
| \$15,000 - \$24,999                                |           |           | 7,551    | 10.3%   | 7,462                | 10.1%    |
| \$25,000 - \$34,999                                |           |           | 8,302    | 11.3%   | 7,814                | 10.6%    |
| \$35,000 - \$49,999                                |           |           | 11,499   | 15.7%   | 10,628               | 14.4%    |
| \$50,000 - \$74,999                                |           |           | 14,666   | 20.0%   | 13,522               | 18.3%    |
| \$75,000 - \$99,999<br>\$100,000 - \$140,000       |           |           | 9,023    | 12.3%   | 9,374                | 12.7%    |
| \$100,000 - \$149,999                              |           |           | 8,430    | 11.5%   | 9,669                | 13.1%    |
| \$150,000 - \$199,999                              |           |           | 2,670    | 3.6%    | 3,417                | 4.6%     |
| \$200,000+                                         |           |           | 1,952    | 2.7%    | 2,487                | 3.4%     |
| Median Household Income                            |           |           | \$50,080 |         | 4E1 0E0              |          |
| Average Household Income                           |           |           | \$63,685 |         | \$51,858<br>\$71,183 |          |
| Per Capita Income                                  |           |           | \$26,640 |         | \$29,603             |          |
| rei capita income                                  | Census 20 | 10        |          | 17      |                      | 22       |
| Population by Age                                  | Number    | Percent   | Number   | Percent | Number               | Percent  |
| 0 - 4                                              | 12,303    | 7.0%      | 11,503   | 6.3%    | 11,719               | 6.4%     |
| 5 - 9                                              | 11,211    | 6.3%      | 11,126   | 6.1%    | 10,785               | 5.9%     |
| 10 - 14                                            | 10,867    | 6.2%      | 10,634   | 5.9%    | 10,644               | 5.8%     |
| 15 - 19                                            | 13,019    | 7.4%      | 12,119   | 6.7%    | 11,954               | 6.5%     |
| 20 - 24                                            | 17,169    | 9.7%      | 15,621   | 8.6%    | 14,776               | 8.1%     |
| 25 - 34                                            | 25,862    | 14.6%     | 29,443   | 16.2%   | 29,146               | 15.9%    |
| 35 - 44                                            | 20,768    | 11.8%     | 20,842   | 11.5%   | 23,162               | 12.6%    |
| 45 - 54                                            | 25,867    | 14.6%     | 22,305   | 12.3%   | 19,773               | 10.8%    |
| 55 - 64                                            | 18,653    | 10.6%     | 21,982   | 12.1%   | 22,078               | 12.0%    |
| 65 - 74                                            | 11,093    | 6.3%      | 14,828   | 8.2%    | 16,961               | 9.2%     |
| 75 - 84                                            | 6,870     | 3.9%      | 7,557    | 4.2%    | 8,880                | 4.8%     |
| 85+                                                | 2,928     | 1.7%      | 3,480    | 1.9%    | 3,554                | 1.9%     |
|                                                    | Census 20 |           |          | 17      |                      | 22       |
| Race and Ethnicity                                 | Number    | Percent   | Number   | Percent | Number               | Percent  |
| White Alone                                        | 79,390    | 45.0%     | 80,533   | 44.4%   | 79,965               | 43.6%    |
| Black Alone                                        | 81,990    | 46.4%     | 82,239   | 45.3%   | 82,072               | 44.7%    |
| American Indian Alone                              | 779       | 0.4%      | 817      | 0.5%    | 834                  | 0.5%     |
| Asian Alone                                        | 4,075     | 2.3%      | 5,015    | 2.8%    | 5,694                | 3.1%     |
| Pacific Islander Alone                             | 186       | 0.1%      | 269      | 0.1%    | 328                  | 0.2%     |
| Some Other Race Alone                              | 3,642     | 2.1%      | 4,633    | 2.6%    | 5,425                | 3.0%     |
| Two or More Races                                  | 6,547     | 3.7%      | 7,932    | 4.4%    | 9,115                | 5.0%     |
|                                                    |           |           |          |         |                      |          |
| Hispanic Origin (Any Race)                         | 9,760     | 5.5%      | 12,899   | 7.1%    | 15,604               | 8.5%     |
| Data Note: Income is expressed in current dollars. |           |           |          |         |                      |          |
|                                                    |           |           |          |         |                      |          |

#### 2017 Household Income

2017 Population by Race

2017 Percent Hispanic Origin: 7.1%

10504 Warwick Blvd, Newport News, Virginia, 23601 3 10504 Warwick Blvd, Newport News, Virginia, 23601 Drive Time: 20 minute radius Prepared by Janice Lewis, CCIM Latitude: 37.03475 Longitude: -76.46391