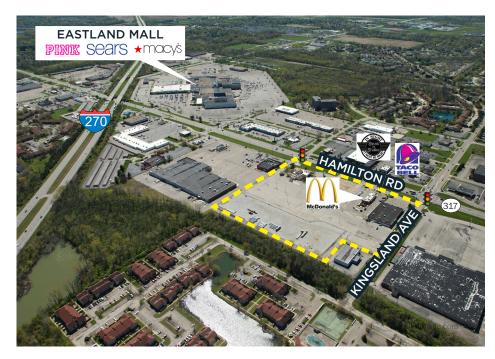

# EASTLAND | Columbus, Ohio

Eastland External Description: Located on Hamilton Road between Interstate 70 and 270, Macy's Furniture Outlet, McDonald's and White Hat Realty enjoy strong population and traffic numbers along with easy interstate access. Retail space is available in freestanding and multi-tenant buildings, as well as a development opportunity of a 7.5 acre, pad-ready site.

## **NEIGHBORING TENANTS**