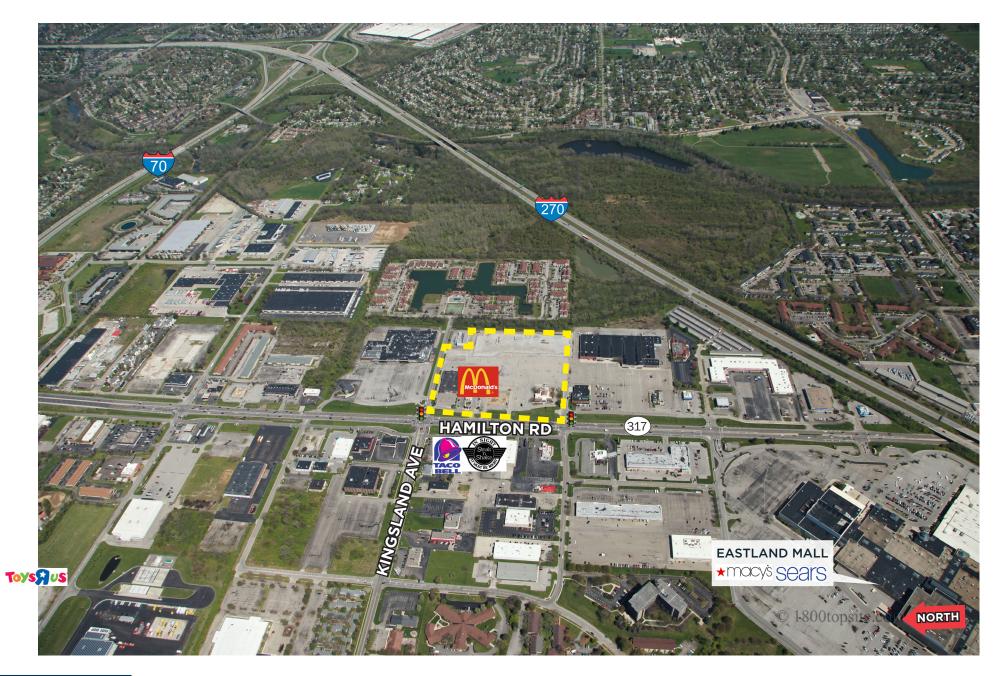

# EASTLAND | Columbus, Ohio

Eastland External Description: Located on Hamilton Road between Interstate 70 and 270, Macy's Furniture Outlet, McDonald's and White Hat Realty enjoy strong population and traffic numbers along with easy interstate access. Retail space is available in freestanding and multi-tenant buildings, as well as a development opportunity of a 7.5 acre, pad-ready site.

## **NEIGHBORING TENANTS**