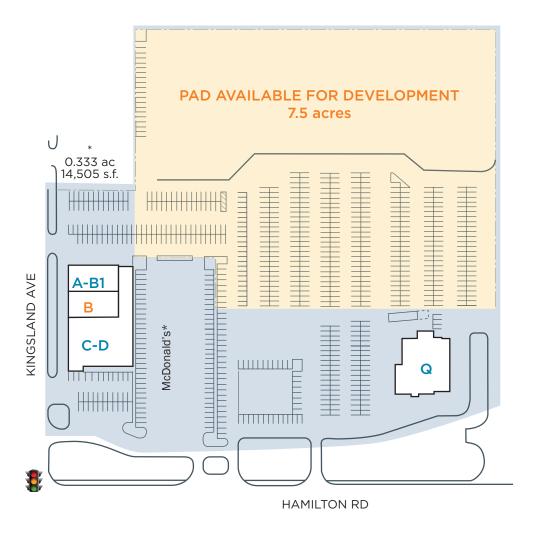

# EASTLAND | Columbus, Ohio

Eastland External Description: Located on Hamilton Road between Interstate 70 and 270, Macy's Furniture Outlet, McDonald's and White Hat Realty enjoy strong population and traffic numbers along with easy interstate access. Retail space is available in freestanding and multi-tenant buildings, as well as a development opportunity of a 7.5 acre, pad-ready site.

### John Miller

614.227.3469 DIRECT 614.228.5331 OFFICE JMiller@castoinfo.com

250 Civic Center Drive, Suite 500 Columbus, Ohio 43215 www.castoinfo.com

| SPACE | TENANT                       | SIZE        |
|-------|------------------------------|-------------|
| A-B1  | The Lobby                    | 4,079 s.f.  |
| В     | AVAILABLE                    | 3,200 s.f.  |
| C-D   | White Hat Realty             | 14,400 s.f. |
| Q     | A Taste of Trini Bar & Grill | 8,900 s.f.  |

<sup>\*</sup>Owned by others

Tenant names, building sizes and shopping center configuration are subject to change.