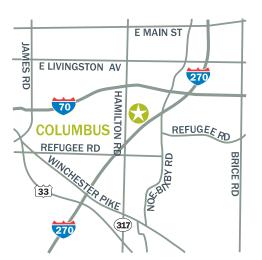

# EASTLAND | Columbus, Ohio



Eastland External Description: Located on Hamilton Road between Interstate 70 and 270, Macy's Furniture Outlet, McDonald's and White Hat Realty enjoy strong population and traffic numbers along with easy interstate access. Retail space is available in freestanding and multi-tenant buildings, as well as a development opportunity of a 7.5 acre, pad-ready site.

## **NEIGHBORING TENANTS**











## SIZE

35,529 square feet

## **LOCATION**

Columbus, Ohio S. Hamilton Road between I-70 and I-270

## **TRAFFIC COUNTS**

Hamilton Road - 38.000 I-70 - 94,360 I-270 - 71,800



## **KEY DEMOGRAPHICS**

| • .                            |         |
|--------------------------------|---------|
| POPULATION                     |         |
| Current Estimated Population   | 236,908 |
| Projected Population (5 Years) | 252,258 |
| 2010 Census Population         | 214,414 |
|                                |         |

5-MILE RADIUS

## **HOUSEHOLDS**

| Current Estimated Households   | 98,171  |
|--------------------------------|---------|
| Projected Households (5 Years) | 104,312 |
| 2010 Census Households         | 88,624  |

#### INCOME

| Average Household Income   | \$60,497 |  |
|----------------------------|----------|--|
| Household Income \$50,000+ | 47.9%    |  |

#### **MEDIAN AGE** 35 years

## DAYTIME DEMOGRAPHICS

| Number of Businesses     | 7,325   |