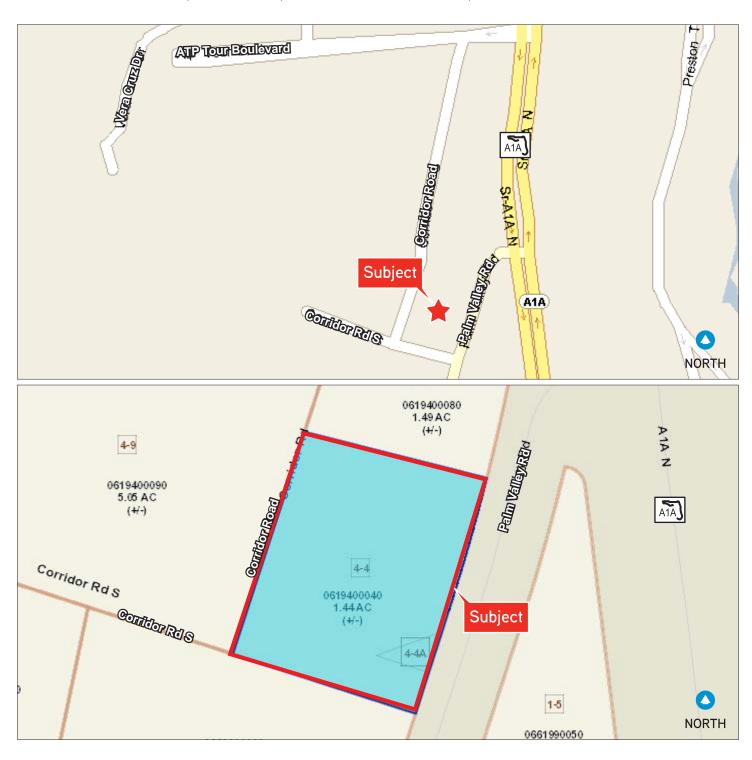

### FirstAtlantic Bank

Colliers

100 CORRIDOR ROAD, SUITE 250, PONTE VEDRA BEACH, FL 32082 360± SF AVAILABLE





### **Property Features**

- > Beautiful Class A building
- > 360 SF 2nd floor with balcony access
- > Amenities include on-site bank and wellness center
- > Located on Palm Valley Rd across from Walgreens and in front of Post Office
- > Property surrounded by retail and restaurants within walking distance
- > Rent includes CAM; utilities; and HVAC 24/7
- > Lease rate: \$750.00/month, plus tax



## Street & Plat Map



## Aerial



## Floor Plan - 360± SF



# Property Photos









## 360± SF Available

100 CORRIDOR ROAD, SUITE 250, PONTE VEDRA BEACH, FL 32082



### Contact Us

FRAN PEPIS +1 904 358 1206 | EXT 1110 JACKSONVILLE, FL fran.pepis@colliers.com

### Please contact us to see this property

**COLLIERS INTERNATIONAL** NORTHEAST FLORIDA 50 N. Laura Street, Suite 1725 Jacksonville, FL 32202 www.colliers.com/jacksonville









12/9/2015 Profile 1 of 1

### **Summary (6058)**



#### **Building/Space**

Construction Status: Existing
Primary Use: Office
Building Class: A
Year Built: 2001
Current Occupancy %: 98.00%
# Buildings: 1

ConstructionType: Concrete Block

**Exterior Type:** Stucco # Floors: 2

Multi-Tenant:Multi-TenantTypical Floorplate (SF):360 SF# Passenger Elevators1Roof Age:2001S