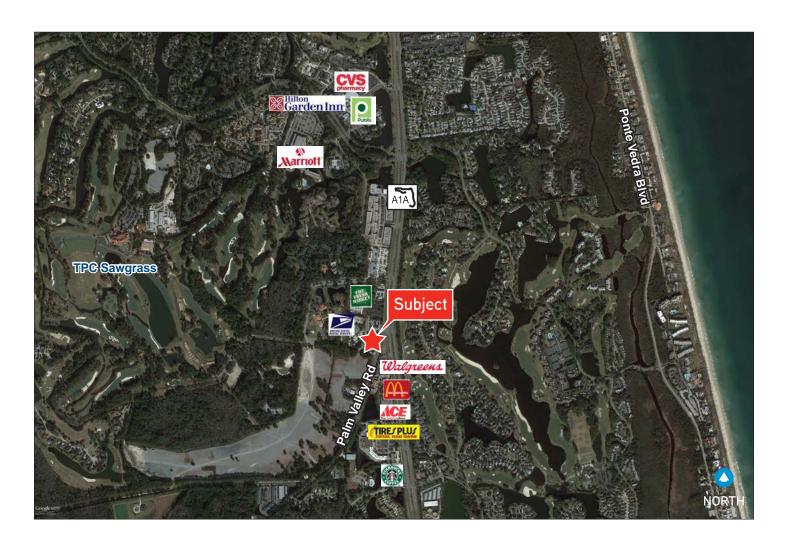

## Aerial

### **Property Features**

- > Beautiful Class A building
- > 360 SF 2nd floor with balcony access
- > Amenities include on-site bank and wellness center
- > Located on Palm Valley Rd across from Walgreens and in front of Post Office
- > Property surrounded by retail and restaurants within walking distance
- > Rent includes CAM; utilities; and HVAC 24/7
- > Lease rate: \$750.00/month, plus tax