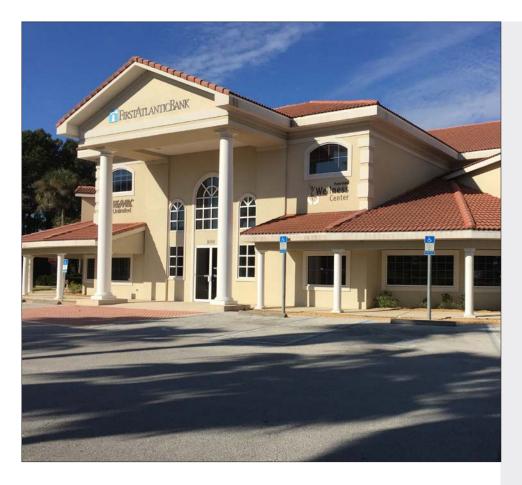

### **Property Features**

- > Beautiful Class A building
- > 360 SF 2nd floor with balcony access
- > Amenities include on-site bank and wellness center
- > Located on Palm Valley Rd across from Walgreens and in front of Post Office
- > Property surrounded by retail and restaurants within walking distance
- > Rent includes CAM; utilities; and HVAC 24/7
- > Lease rate: \$750.00/month, plus tax

# Property Photos

#### Listing Comments: -Beautiful Class A Building

- -360 SF 2nd Floor with Balcony Access
- -Amenities include on-site Bank & Wellness Center
- -Located on Palm Valley Rd across from the Walgreens and in front of the Post Office
- -Property surrounded by retail and restaurants within walking distance
- -Rent includes CAM; utilities; and HVAC 24/7
- -Lease Rate: \$750.00/month, plus tax