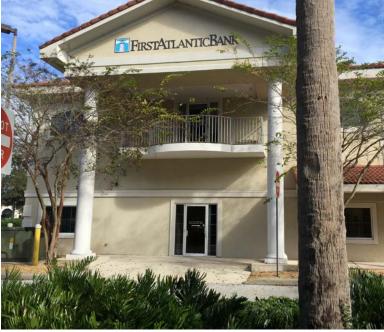

### **Property Features**

- > Beautiful Class A building
- > 360 SF 2nd floor with balcony access
- > Amenities include on-site bank and wellness center
- > Located on Palm Valley Rd across from Walgreens and in front of Post Office
- > Property surrounded by retail and restaurants within walking distance
- > Rent includes CAM; utilities; and HVAC 24/7
- > Lease rate: \$750.00/month, plus tax

# Property Photos

#### Listing Comments: -Beautiful Class A Building

- -360 SF 2nd Floor with Balcony Access
- -Amenities include on-site Bank & Wellness Center
- -Located on Palm Valley Rd across from the Walgreens and in front of the Post Office
- -Property surrounded by retail and restaurants within walking distance
- -Rent includes CAM; utilities; and HVAC 24/7
- -Lease Rate: \$750.00/month, plus tax