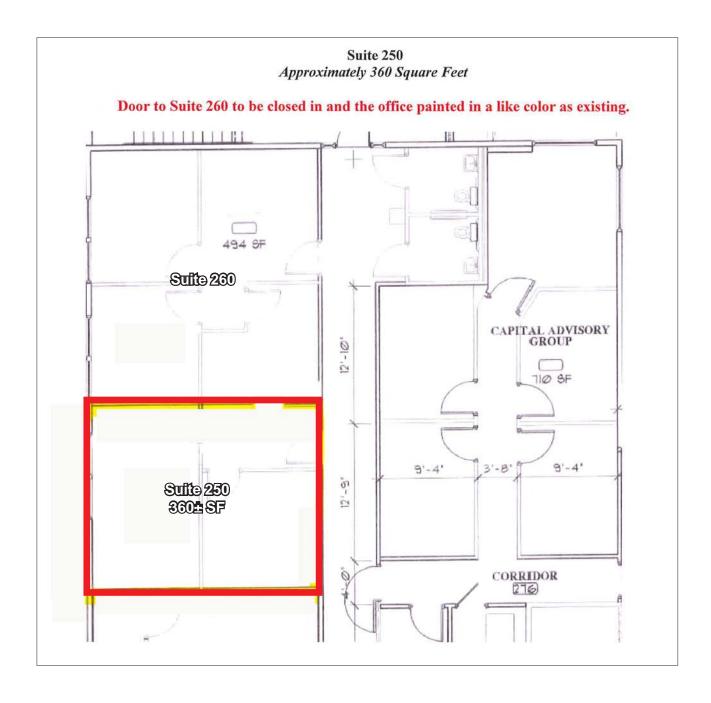

## Floor Plan - 360± SF

## 360± SF Available

100 CORRIDOR ROAD, SUITE 250, PONTE VEDRA BEACH, FL 32082