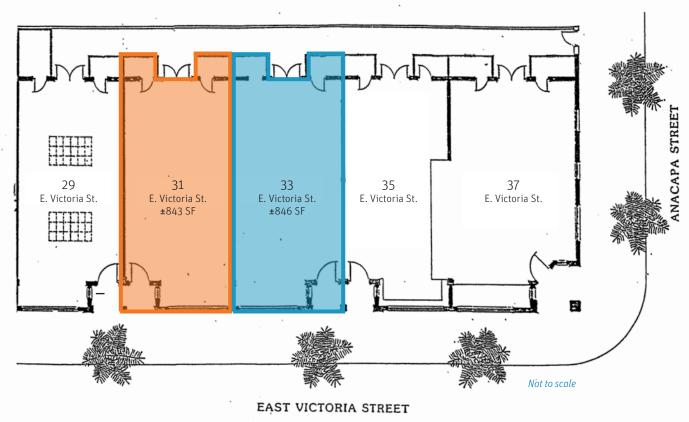

Michael Chenoweth

31 E. VICTORIA ST. | SANTA BARBARA, CA 93101

SITE PLAN

Additional ±846 SF available (33 E. Victoria) for a total of ±1,689 SF. Inquire for details.

The information provided here has been obtained from the owner of the property or from other sources deemed reliable. We have no reason to doubt its accuracy, but we do not guarantee it.