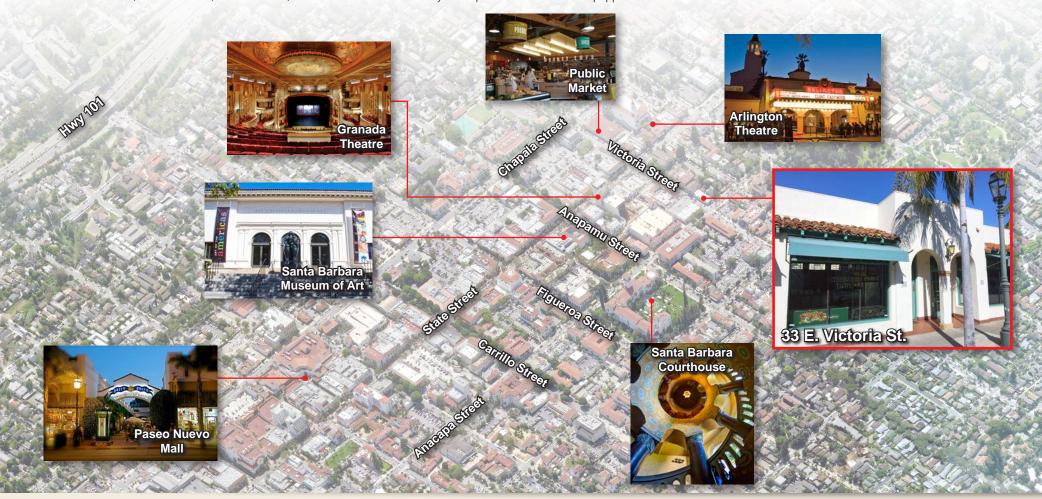

#### NEIGHBORING DOWNTOWN SANTA BARBARA ATTRACTIONS

Mere footsteps from 33 E. Victoria St. are many of Santa Barbara's favorite attractions, including the historic Granada and Arlington theaters, Santa Barbara Public Market, Santa Barbara Courthouse, Paseo Nuevo Mall, The Funk Zone, Stearns Wharf, and of course the wide variety of shops and restaurants that pepper downtown Santa Barbara's world-renowned State Street corridor.