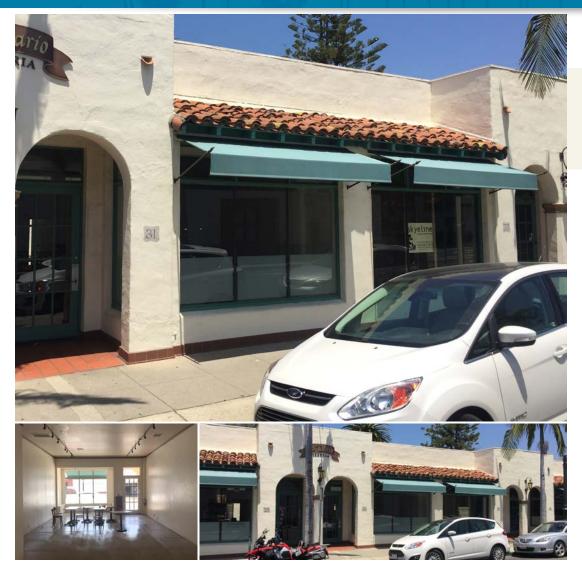

31 E. VICTORIA ST. | SANTA BARBARA, CA 93101

#### PROPERTY BRIEF

Wonderful Retail/Office space centrally located in downtown Santa Barbara's "Art District" at the corner of Victoria and Anacapa Streets. An additional 846 SF at (33 E. Victoria St.) is also available, for a total of ±1,689 SF. Inquire for details.

**Lease Rate** \$3.75/SF NNN (\$0.87)

Term # 5 Years

CPI # 4% Annual

Tenant Expenses 🖟 Liability Insurance; Gas; Electric

Deposit F Equal to 1 Month Rent

**Utilities !** Gas; Electric

**Size ± ±**843SF

Parking F Street Parking