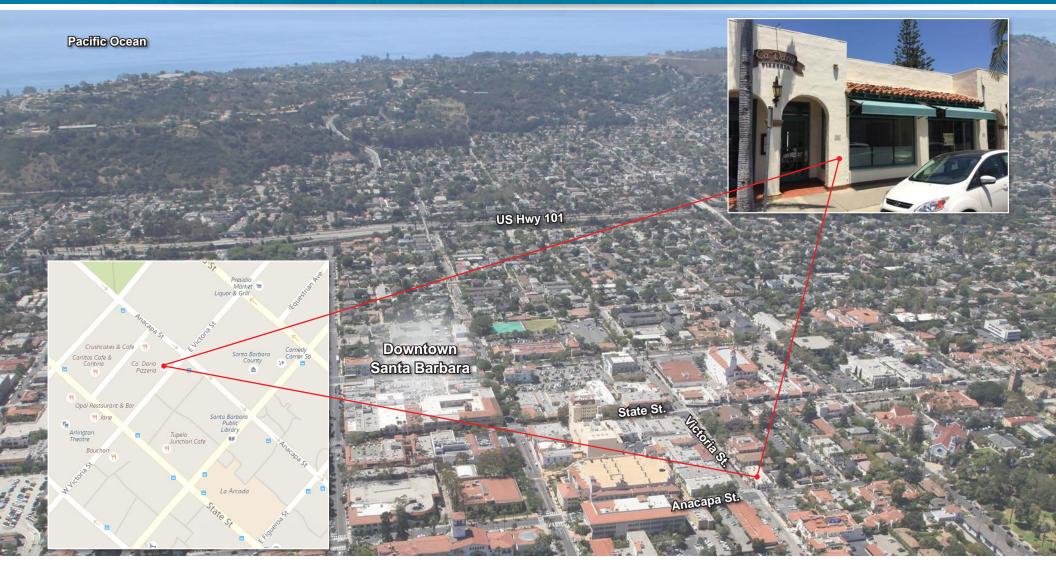

Michael Chenoweth

31 E. VICTORIA ST. | SANTA BARBARA, CA 93101

The information provided here has been obtained from the owner of the property or from other sources deemed reliable. We have no reason to doubt its accuracy, but we do not guarantee it.

#### Michael Chenoweth

31 E. VICTORIA ST. | SANTA BARBARA, CA 93101