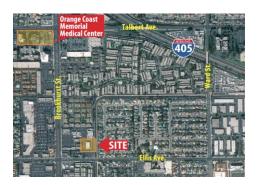

#### Conveniently Located

Situated in the heart of Fountain Valley, just minutes from the 405 freeway.