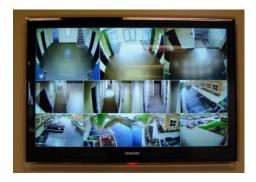

#### Integrated Technology

All Suites come equipped with internet, alarm, wall mounted TV, and integrated network capabilities.