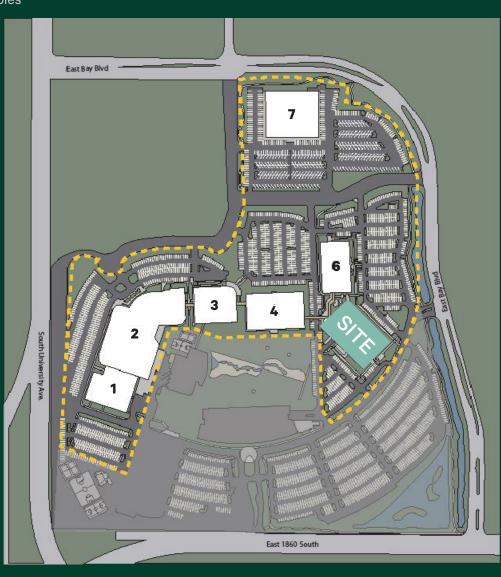

ogos Tech Center 5

13,095 SF Office Sublease

1712 South East Bay Blvd Provo, UT 84606 www.cbre.us/slc



### Property Features

### Provo Office Sublease

- + Available Space:
  - Suite 350: 13,095 RSF
- + On-site backup generator
- + Fiber optic connectivity
- + Parking: 92 unreserved parking stalls with access to parking shuttles
- + On-site property management and maintenance
- + 24-hour security
- + Recently remodeled common area lobbies

- + On-site gym and soccer, volleyball, and basketball courts
- + Immediate freeway access to Office Park
- + Access to the Provo-Orem Bus Rapid Transit project
- + Adjacent to Provo West side Connector
- + On-site cafe open daily for breakfast and lunch
- + Sublease Rate: \$19..50/RSF, Full Service
- + Master Lease Expiration Date: May 31, 2024





### For Sublease



# Nearby Amenities



Open Area





Reception Area



Conference Room





Office

Large Break Room

### Floor Plan

Offices



**Conference/Training Rooms** 

## Property Amenities





### For Sublease











### **Contact Us**

#### **Kreg Peterson**

First Vice President +1 801 869 8092 kreg.peterson@cbre.com

#### **Eric Smith**

Senior Vice President +1 801 869 8008 eric.smith@cbre.com

© 2021 CBRE, Inc. All rights reserved. This information has been obtained from sources believed reliable, but has not been verified for accuracy or completeness. You should conduct a careful, independent investigation of the property and verify all information. Any reliance on this information is solely at your own risk. CBRE and the CBRE logo are service marks of CBRE, Inc.