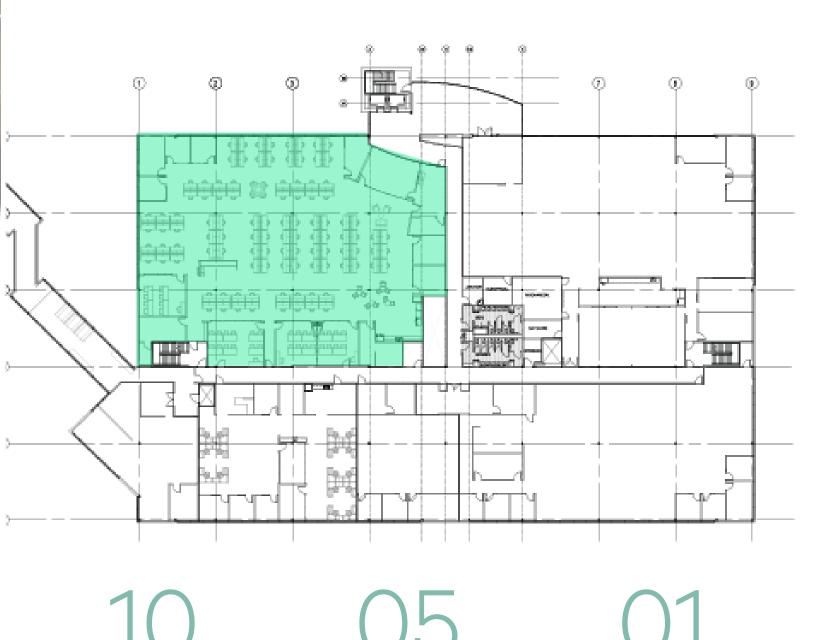

blease

- + Available Space:
  - Suite 350: 13,095 RSF
- + On-site backup generator
- + Fiber optic connectivity
- + Parking: 92 unreserved parking stalls with access to parking shuttles
- + On-site property management and maintenance
- + 24-hour security
- + Recently remodeled common area lobbies

- + On-site gym and soccer, volleyball, and basketball courts
- + Immediate freeway access to Office Park
- + Access to the Provo-Orem Bus Rapid Transit project
- + Adjacent to Provo West side Connector
- + On-site cafe open daily for breakfast and lunch
- + Sublease Rate: \$19..50/RSF, Full Service
- + Master Lease Expiration Date: May 31, 2024





### For Sublease



# Nearby Amenities



Open Area





Reception Area



Conference Room





Office

Large Break Room

### Floor Plan

Offices



**Conference/Training Rooms** 

## Property Amenities





### For Sublease











### **Contact Us**

#### **Kreg Peterson**

First Vice President +1 801 869 8092 kreg.peterson@cbre.com

#### **Eric Smith**

Senior Vice President +1 801 869 8008 eric.smith@cbre.com

© 2021 CBRE, Inc. All rights reserved. This information has been obtained from sources believed reliable, but has not been verified for accuracy or completeness. You should conduct a careful, independent investigation of the property and verify all information. Any reliance on this information is solely at your own risk. CBRE and the CBRE logo are service marks of CBRE, Inc. All other marks displayed on this document are the property of their respective owners, and the use of such logos does not imply any affiliation wit