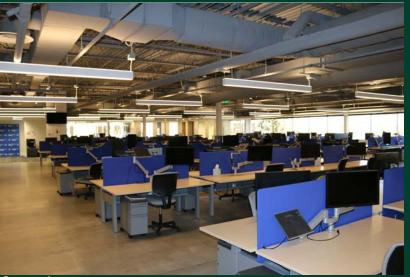

### Provo Office Sublease

- + Available Space:
  - Suite 350: 13,095 RSF
- + On-site backup generator
- + Fiber optic connectivity
- + Parking: 92 unreserved parking stalls with access to parking shuttles
- + On-site property management and maintenance
- + 24-hour security
- + Recently remodeled common area lobbies

- + On-site gym and soccer, volleyball, and basketball courts
- + Immediate freeway access to Office Park
- + Access to the Provo-Orem Bus Rapid Transit project
- + Adjacent to Provo West side Connector
- + On-site cafe open daily for breakfast and lunch
- + Sublease Rate: \$19..50/RSF, Full Service
- + Master Lease Expiration Date: May 31, 2024