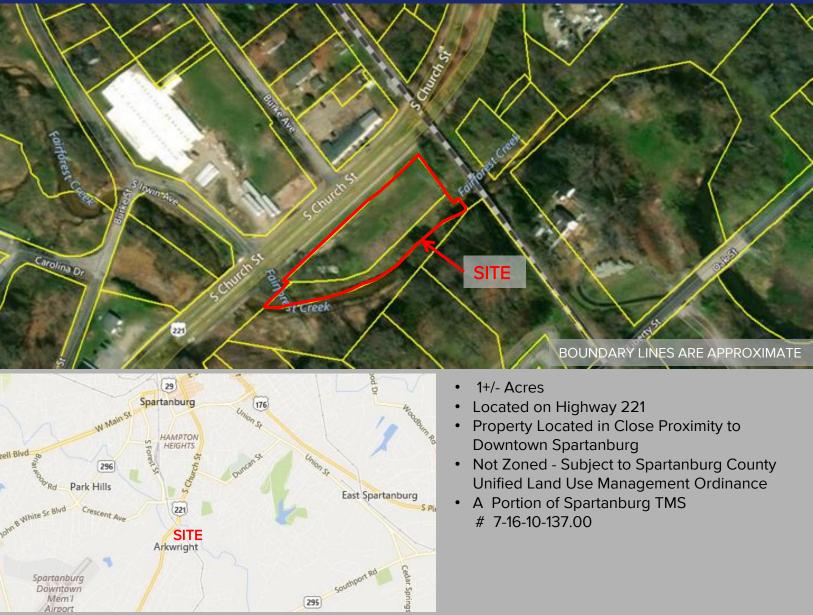

## Land for Lease 1035 S. Church Street Ext., Spartanburg, SC 29301

No warranty or representation, expressed or implied, is made to the accuracy of the information contained herein, and the same is submitted subject to errors, omissions, change of price, rental or other conditions, imposed by the principles.

## WWW.SPENCERHINES.COM

COMMERCIAL REAL ESTATE SALES, LEASING, & INVESTMENTS 380 S. Pine Street, Spartanburg, SC 29302 P- 864.583.1001 LEASE RATE: \$800/Month