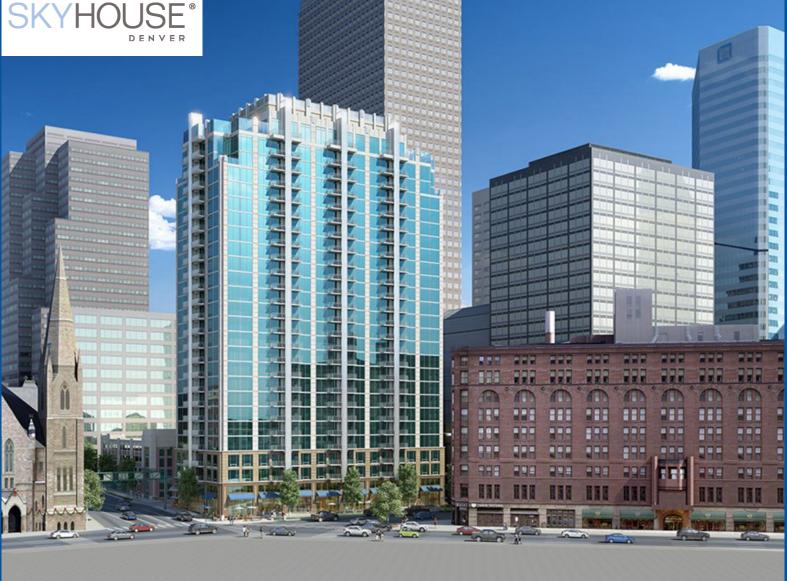

# **SkyHouse Denver Retail** Broadway & Lincoln Street at 18th Avenue, Denver, CO

### **FEATURES:**

- A High profile site in the heart of Downtown Denver
- ♦ Great traffic and pedestrian counts
- ♦ 354 exclusive residences above retail space
- Across the street from the historic Brown Palace Hotel
- Strong daytime and residential populations
- ♦ Excellent visibility