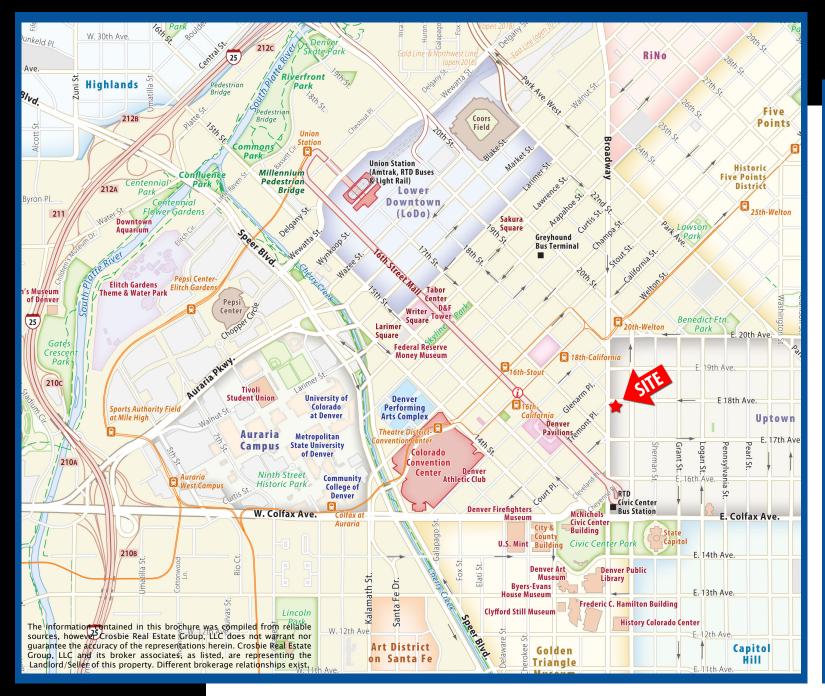

# **SkyHouse Denver Retail** Broadway & Lincoln Street at 18th Avenue, Denver, CO

### **FEATURES:**

- A High profile site in the heart of Downtown Denver
- ♦ Great traffic and pedestrian counts
- ♦ 354 exclusive residences above retail space
- Across the street from the historic Brown Palace Hotel
- Strong daytime and residential populations
- ♦ Excellent visibility

# **SkyHouse Denver Retail**

Broadway & Lincoln Street at 18th Avenue, Denver, CO

1