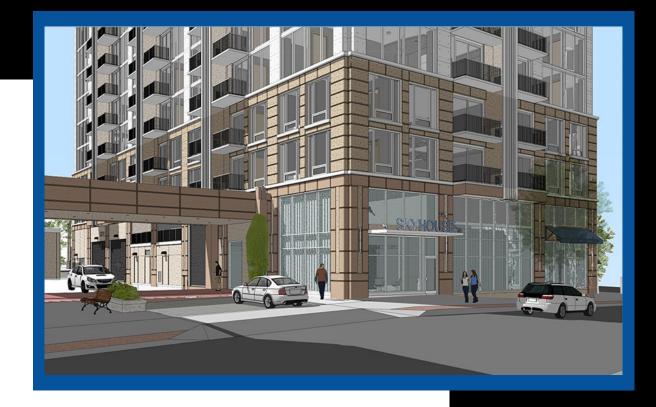

# **SkyHouse Denver Retail** Broadway & Lincoln Street at 18th Avenue, Denver, CO

### **PROPERTY OVERVIEW:**

- ♦ 2,288 SF (divisible) retail space available on Lincoln Street
- ♦ Join Choice Market and SuperFruit now open!

### **FEATURES:**

- A High profile site in the heart of Downtown Denver
- ♦ Great traffic and pedestrian counts
- ♦ 354 exclusive residences above retail space
- Across the street from the historic Brown Palace Hotel
- Strong daytime and residential populations
- ♦ Excellent visibility