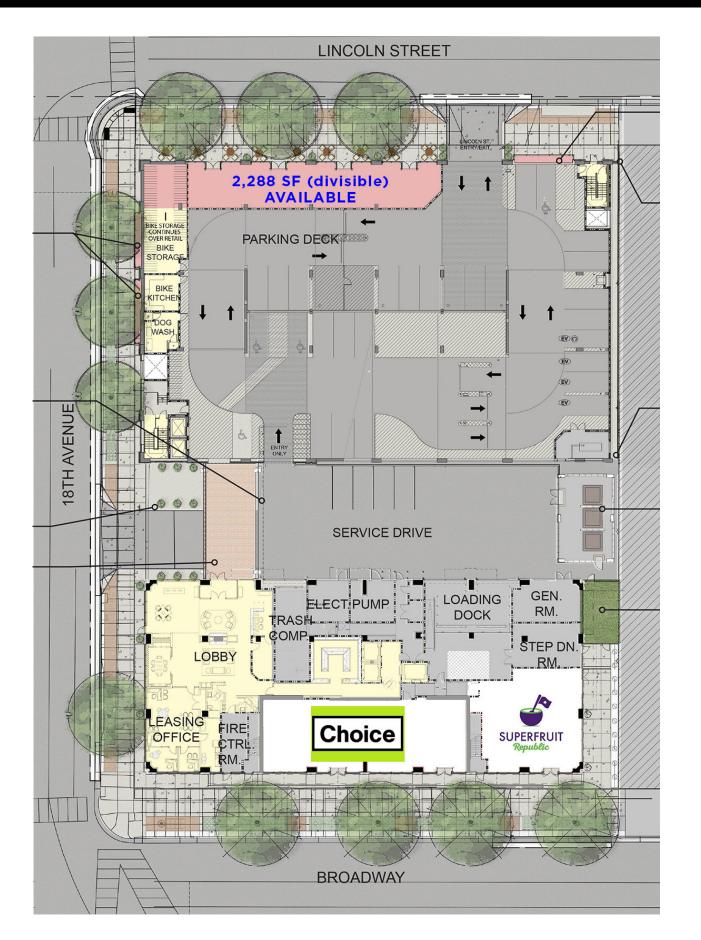

### **PROPERTY OVERVIEW:**

- ♦ 2,288 SF (divisible) retail space available on Lincoln Street
- ♦ Join Choice Market and SuperFruit now open!