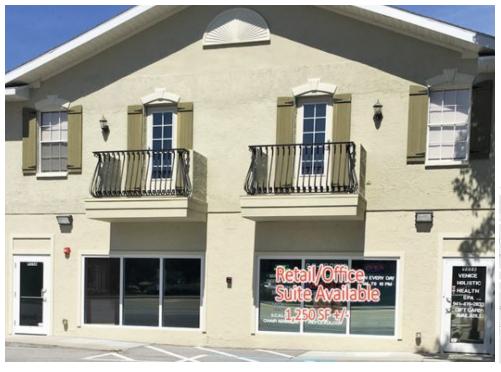

## Prime Mixed Use Property in Venice

915-925 S Tamiami Trail, Venice, FL 34285

Total Square Feet:

Lease Price: \$1,350 / Month Modified Gross

- 1 retail/office suite located on ground floor.
- Vacant Land also available for lease independently, zoned Commercial Intensive w/Venetian Urban
- Designated Overlay, allowing for myriad uses.
- Onsite parking & great visibility minutes from the South Bridge.
- 25,500+ cars daily traffic counts