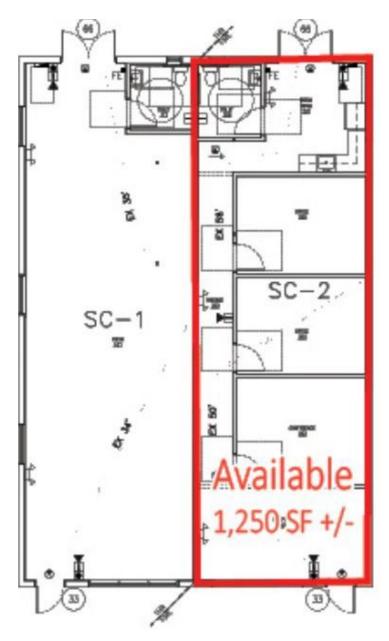

## Prime Mixed Use Property in Venice

915-925 S Tamiami Trail, Venice, FL 34285

Total Square Feet:

Lease Price: \$1,350 / Month Modified Gross

- 1 retail/office suite located on ground floor.
- Vacant Land also available for lease independently, zoned Commercial Intensive w/Venetian Urban
- Designated Overlay, allowing for myriad uses.
- Onsite parking & great visibility minutes from the South Bridge.
- 25,500+ cars daily traffic counts