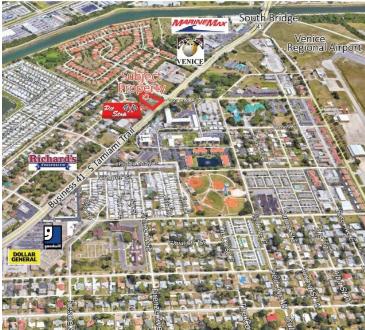

## Prime Mixed Use Property in Venice

915-925 S Tamiami Trail, Venice, FL 34285

Total Square Feet:

Lease Price: \$1,350 / Month Modified Gross

- 1 retail/office suite located on ground floor.
- Vacant Land also available for lease independently, zoned Commercial Intensive w/Venetian Urban
- Designated Overlay, allowing for myriad uses.
- Onsite parking & great visibility minutes from the South Bridge.
- 25,500+ cars daily traffic counts