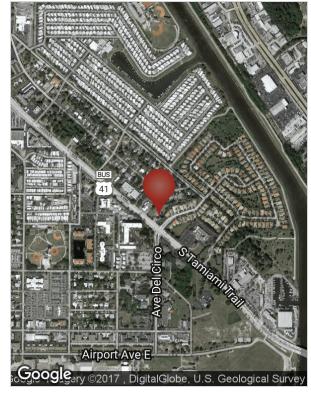

## Prime Mixed Use Property in Venice

915-925 S Tamiami Trail, Venice, FL 34285

Total Square Feet:

Lease Price: \$1,350 / Month Modified Gross

- 1 retail/office suite located on ground floor.
- Vacant Land also available for lease independently, zoned Commercial Intensive w/Venetian Urban
- Designated Overlay, allowing for myriad uses.
- Onsite parking & great visibility minutes from the South Bridge.
- 25,500+ cars daily traffic counts