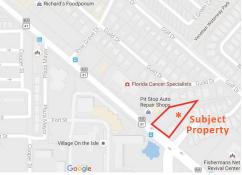

## Prime Mixed Use Property in Venice

915-925 S Tamiami Trail, Venice, FL 34285

Total Square Feet:

Lease Price: \$1,350 / Month Modified Gross

- 1 retail/office suite located on ground floor.
- Vacant Land also available for lease independently, zoned Commercial Intensive w/Venetian Urban
- Designated Overlay, allowing for myriad uses.
- Onsite parking & great visibility minutes from the South Bridge.
- 25,500+ cars daily traffic counts