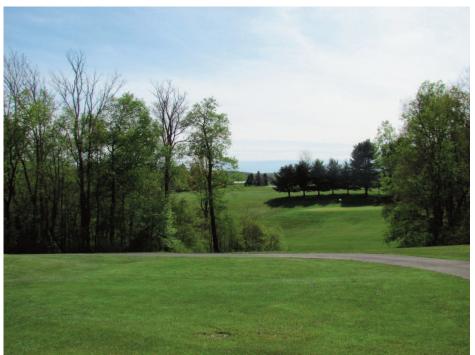

#### **PROPERTY DESCRIPTION**

The South Hills Country Club facility in Jamestown, New York opened in 1971 and features 6,105 yards of golf from the longest tees for a par of 72. This gorgeous 18-hole course has stunning views of surrounding areas, gently rolling terrain on most holes, bent grass greens which are very well maintained, and a well-stocked pro shop. The banquet room in the club house seats 84. There are paved cart paths all the way around the course which can keep the course in play during rainy weather.