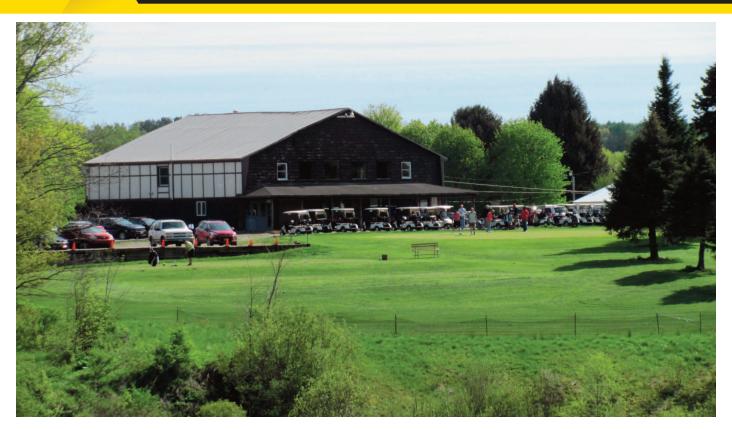

#### **PROPERTY DESCRIPTION**

The South Hills Country Club facility in Jamestown, New York opened in 1971 and features 6,105 yards of golf from the longest tees for a par of 72. This gorgeous 18-hole course has stunning views of surrounding areas, gently rolling terrain on most holes, bent grass greens which are very well maintained, and a well-stocked pro shop. The banquet room in the club house seats 84. There are paved cart paths all the way around the course which can keep the course in play during rainy weather.

#### **PROPERTY OVERVIEW**

| Lot Size          | 169.74 +/- acres |
|-------------------|------------------|
| Total Building SF | 10,034 +/- SF    |
| Year Built        | 1980             |
| Parking           | On site          |
| Holes / Par       | 18/72            |
| Course Rating     | 67.5             |
| Slope Rating      | 116              |