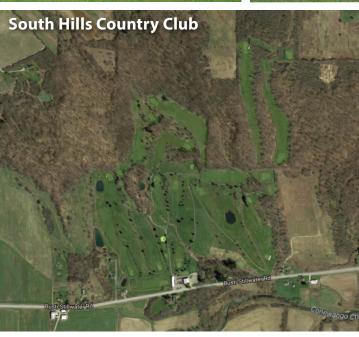

## South Hills Country Club

3108 Busti Stillwater Road, Jamestown, NY

#### **PROPERTY DESCRIPTION**

The South Hills Country Club facility in Jamestown, New York opened in 1971 and features 6,105 yards of golf from the longest tees for a par of 72. This gorgeous 18-hole course has stunning views of surrounding areas, gently rolling terrain on most holes, bent grass greens which are very well maintained, and a well-stocked pro shop. The banquet room in the club house seats 84. There are paved cart paths all the way around the course which can keep the course in play during rainy weather.

#### **PROPERTY OVERVIEW**

| Lot Size          | 169.74 +/- acres |
|-------------------|------------------|
| Total Building SF | 10,034 +/- SF    |
| Year Built        | 1980             |
| Parking           | On site          |
| Holes / Par       | 18/72            |
| Course Rating     | 67.5             |
| Slope Rating      | 116              |