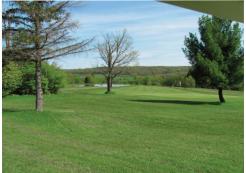

#### **PROPERTY DESCRIPTION**

The South Hills Country Club facility in Jamestown, New York opened in 1971 and features 6,105 yards of golf from the longest tees for a par of 72. This gorgeous 18-hole course has stunning views of surrounding areas, gently rolling terrain on most holes, bent grass greens which are very well maintained, and a well-stocked pro shop. The banquet room in the club house seats 84. There are paved cart paths all the way around the course which can keep the course in play during rainy weather.