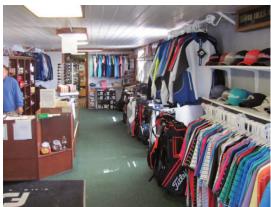

#### **PROPERTY DESCRIPTION**

The South Hills Country Club facility in Jamestown, New York opened in 1971 and features 6,105 yards of golf from the longest tees for a par of 72. This gorgeous 18-hole course has stunning views of surrounding areas, gently rolling terrain on most holes, bent grass greens which are very well maintained, and a well-stocked pro shop. The banquet room in the club house seats 84. There are paved cart paths all the way around the course which can keep the course in play during rainy weather.