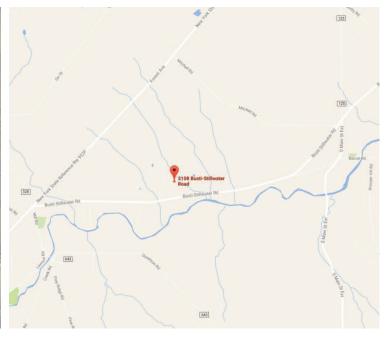

e are paved cart paths all the way around the course which can keep the course in play during rainy weather.

| DEMOGRAPHICS       | 1 MILE | 3 MILES  | 5 MILES  |
|--------------------|--------|----------|----------|
| Total Population   | N/A    | 3,116    | 37,551   |
| Total Households   | N/A    | 1,387    | 16,370   |
| Ave. Annual Income | N/A    | \$61,575 | \$48,571 |

#### **PROPERTY OVERVIEW**

| Lot Size          | 169.74 +/- acres |
|-------------------|------------------|
| Total Building SF | 10,034 +/- SF    |
| Year Built        | 1980             |
| Parking           | On site          |
| Holes / Par       | 18/72            |
| Course Rating     | 67.5             |
| Slope Rating      | 116              |





# South Hills COUNTRY CLUB

open to the public















**HUNT Commercial Real Estate Corporation**8196 Oswego Road
Liverpool, New York 13090
HUNTCommercial.com

The information, statements, and figures presented herein, while not guaranteed, are secured from sources we believe authoritative. All offerings subject to errors, prior sale, lease, or withdrawal without notice.