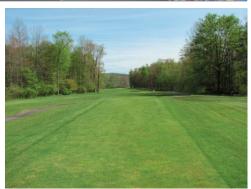

#### **PROPERTY DESCRIPTION**

The South Hills Country Club facility in Jamestown, New York opened in 1971 and features 6,105 yards of golf from the longest tees for a par of 72. This gorgeous 18-hole course has stunning views of surrounding areas, gently rolling terrain on most holes, bent grass greens which are very well maintained, and a well-stocked pro shop. The banquet room in the club house seats 84. There are paved cart paths all the way around the course which can keep the course in play during rainy weather.