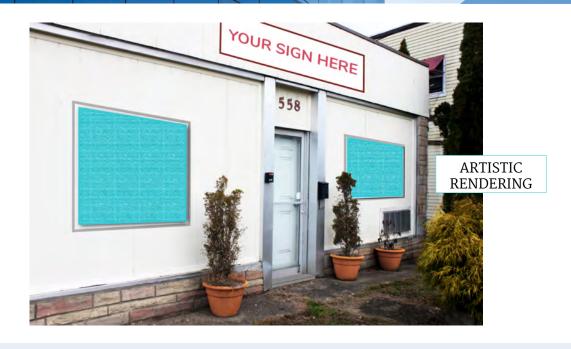

# **Property/Building Features**

- · On-site Parking
- · Visibility on Route 10
- · Signage Available
- Next Door to Trattoria Toscana Restaurant
- Easy Access from East/West Route 10