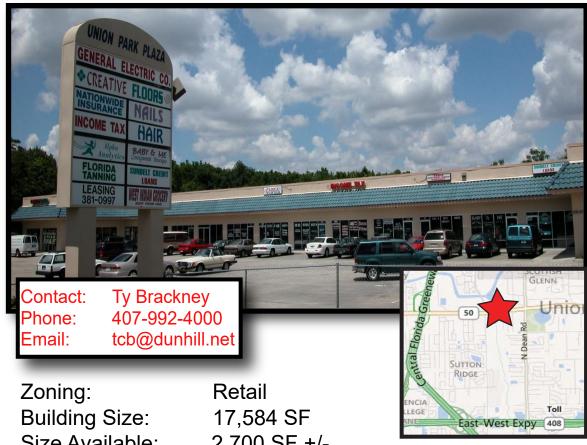

## UNION PARK PLAZA

## 9645 EAST COLONIAL DRIVE

Size Available: 2,700 SF +/-

\$3,600 /Month (Modified Gross) Prices:

Retail shopping center close to the Comments:

Greenway (SR 417) and East/West

Expressway (SR 408).

Signage located on State Road 50.

High traffic count daily. Professionally managed.