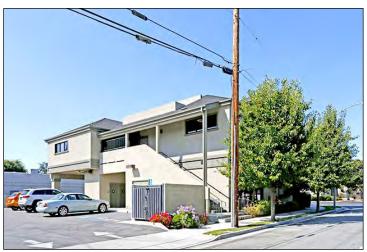

## Willow Glen Retail and Office Space For Lease

#### PROPERTY INFORMATION

- Former Coffee Shop Space: 1,440± SF
- 2nd Floor Office Spaces: 600± SF, and 1,650± SF
- High Traffic Area of Willow Glen, Near the Corner of Curtner Ave (Major East West Thoroughfare) and Lincoln Avenue (Major North-South Thoroughfare
- Asking \$ 3.00 PSF, Mod. Gross for Office Spaces
- \$3.50 PSF, NNN for Retail Unit

# 2280 Lincoln Ave. • San Jose, California **Parking Lot** RR Ste. 200 1,650± SF **AVAILABLE** Ste. 250 E 600± SF **AVAILABLE** STAIRWAY