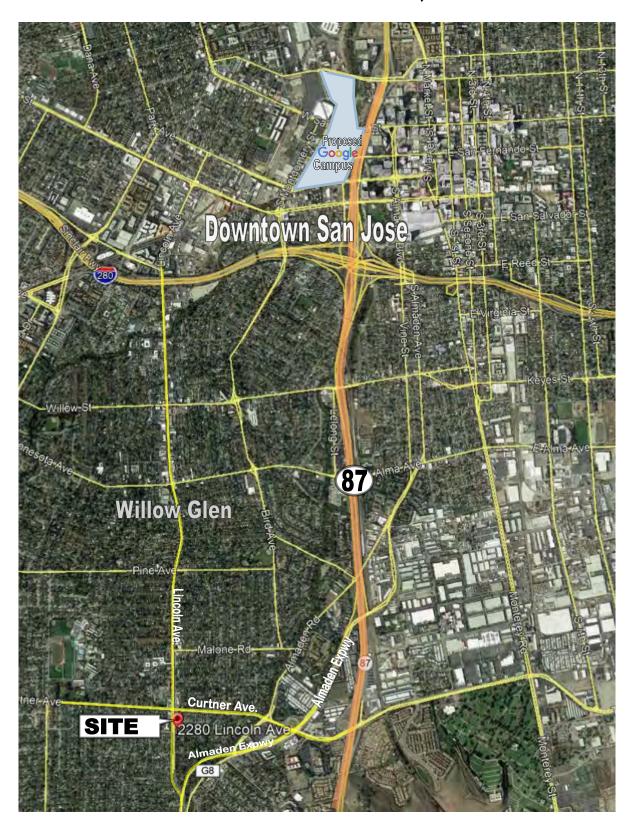

#### PROPERTY INFORMATION

- Former Coffee Shop Space: 1,440± SF
- 2nd Floor Office Spaces: 600± SF, and 1,650± SF
- High Traffic Area of Willow Glen, Near the Corner of Curtner Ave (Major East West Thoroughfare) and Lincoln Avenue (Major North-South Thoroughfare
- Asking \$ 3.00 PSF, Mod. Gross for Office Spaces
- \$3.50 PSF, NNN for Retail Unit