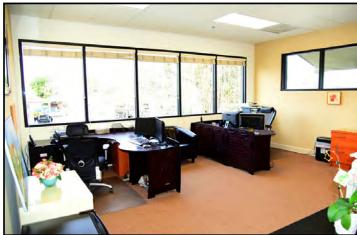

# **Prime 2nd Floor Office Suites**

#### PROPERTY INFORMATION

- Former Coffee Shop Space: 1,440± SF
- 2nd Floor Office Spaces: 600± SF, and 1,650± SF
- High Traffic Area of Willow Glen, Near the Corner of Curtner Ave (Major East West Thoroughfare) and Lincoln Avenue (Major North-South Thoroughfare
- Asking \$ 3.00 PSF, Mod. Gross for Office Spaces
- \$3.50 PSF, NNN for Retail Unit