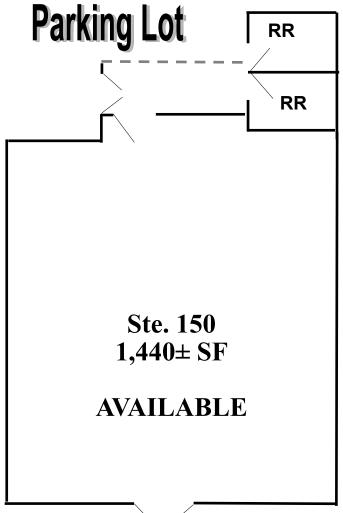

#### PROPERTY INFORMATION

- Former Coffee Shop Space: 1,440± SF
- 2nd Floor Office Spaces: 600± SF, and 1,650± SF
- High Traffic Area of Willow Glen, Near the Corner of Curtner Ave (Major East West Thoroughfare) and Lincoln Avenue (Major North-South Thoroughfare
- Asking \$ 3.00 PSF, Mod. Gross for Office Spaces
- \$3.50 PSF, NNN for Retail Unit