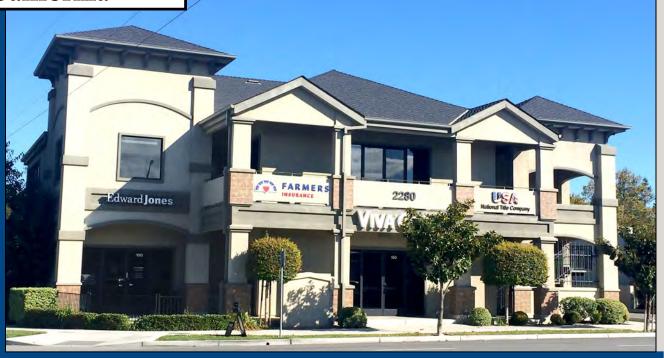

#### PROPERTY INFORMATION

- Former Coffee Shop Space: 1,440± SF
- 2nd Floor Office Spaces: 600± SF, and 1,650± SF
- High Traffic Area of Willow Glen, Near the Corner of Curtner Ave (Major East West Thoroughfare) and Lincoln Avenue (Major North-South Thoroughfare
- Asking \$ 3.00 PSF, Mod. Gross for Office Spaces
- \$3.50 PSF, NNN for Retail Unit