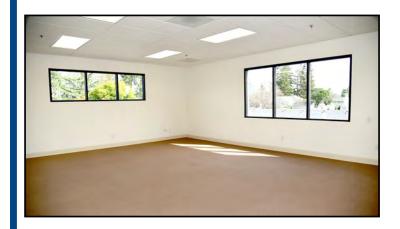

# **Prime 2nd Floor Office Suites**

#### PROPERTY INFORMATION

- Former Coffee Shop Space: 1,440± SF
- 2nd Floor Office Spaces: 600± SF, and 1,650± SF
- High Traffic Area of Willow Glen, Near the Corner of Curtner Ave (Major East West Thoroughfare) and Lincoln Avenue (Major North-South Thoroughfare
- Asking \$ 3.00 PSF, Mod. Gross for Office Spaces
- \$3.50 PSF, NNN for Retail Unit