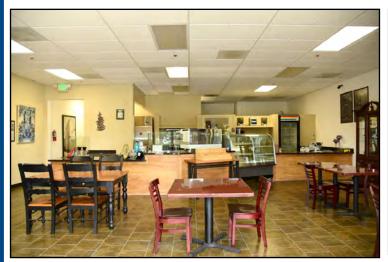

# Turn-Key Coffee Shop/Deli Available

#### PROPERTY INFORMATION

- Former Coffee Shop Space: 1,440± SF
- 2nd Floor Office Spaces: 600± SF, and 1,650± SF
- High Traffic Area of Willow Glen, Near the Corner of Curtner Ave (Major East West Thoroughfare) and Lincoln Avenue (Major North-South Thoroughfare
- Asking \$ 3.00 PSF, Mod. Gross for Office Spaces
- \$3.50 PSF, NNN for Retail Unit