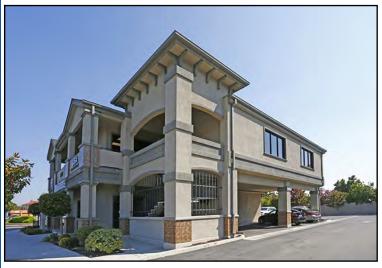

## Willow Glen Retail and Office Space For Lease

#### PROPERTY INFORMATION

- Former Coffee Shop Space: 1,440± SF
- 2nd Floor Office Spaces: 600± SF, and 1,650± SF
- High Traffic Area of Willow Glen, Near the Corner of Curtner Ave (Major East West Thoroughfare) and Lincoln Avenue (Major North-South Thoroughfare
- Asking \$ 3.00 PSF, Mod. Gross for Office Spaces
- \$3.50 PSF, NNN for Retail Unit