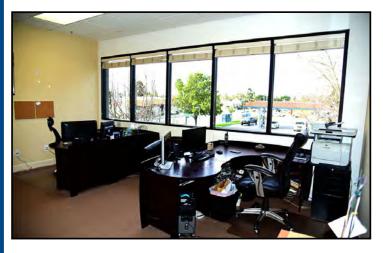

# **Prime 2nd Floor Office Suites**

#### PROPERTY INFORMATION

- Former Coffee Shop Space: 1,440± SF
- 2nd Floor Office Spaces: 600± SF, and 1,650± SF
- High Traffic Area of Willow Glen, Near the Corner of Curtner Ave (Major East West Thoroughfare) and Lincoln Avenue (Major North-South Thoroughfare
- Asking \$ 3.00 PSF, Mod. Gross for Office Spaces
- \$3.50 PSF, NNN for Retail Unit