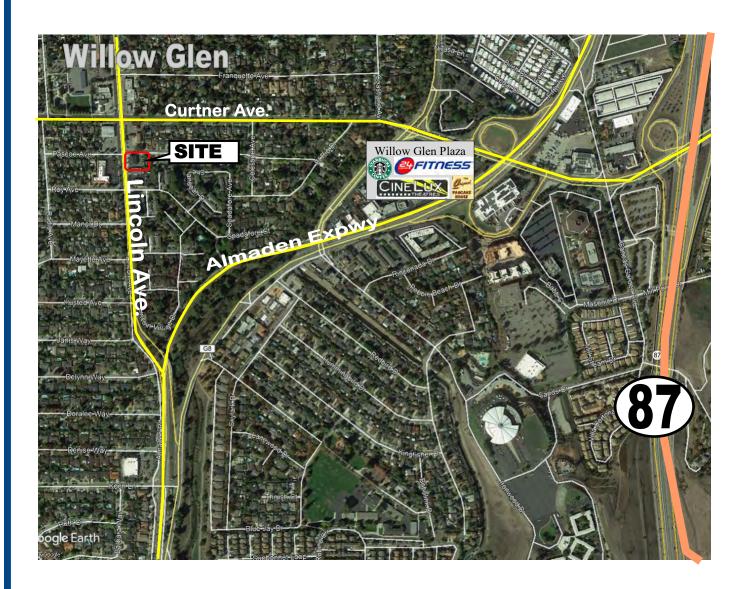

#### PROPERTY INFORMATION

- Former Coffee Shop Space: 1,440± SF
- 2nd Floor Office Spaces: 600± SF, and 1,650± SF
- High Traffic Area of Willow Glen, Near the Corner of Curtner Ave (Major East West Thoroughfare) and Lincoln Avenue (Major North-South Thoroughfare
- Asking \$ 3.00 PSF, Mod. Gross for Office Spaces
- \$3.50 PSF, NNN for Retail Unit