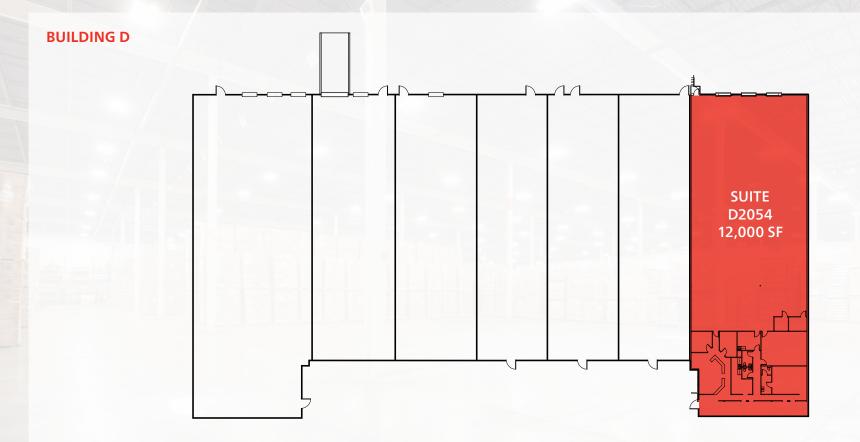

# INDUSTRIAL PROPERTIES FOR LEASE

Lavista Business Park 2000-2068 Weems Road Tucker, GA 30084

- 12,000 SF available
- Immediate access to I-285, I-85 and Highway 78
- Master-planned park environment
- Generous TI packages available
- Dock-high doors

# 12,000 SF AVAILABLE IMMEDIATELY

#### **CEILING HEIGHTS & LOADING FACILITIES**

## BUILDING / TRUCK COURT DEPTH

| Buildin | g Clear Height | Dock-High Doors | Dock-High w/ Ramp | Building | <b>Building Depth</b> | Truck Court Depth |
|---------|----------------|-----------------|-------------------|----------|-----------------------|-------------------|
| D       | 20′            | *13             | 0                 | D        | 155' - 182'           | 78′               |

\*Two additional dock-high doors are enclosed.