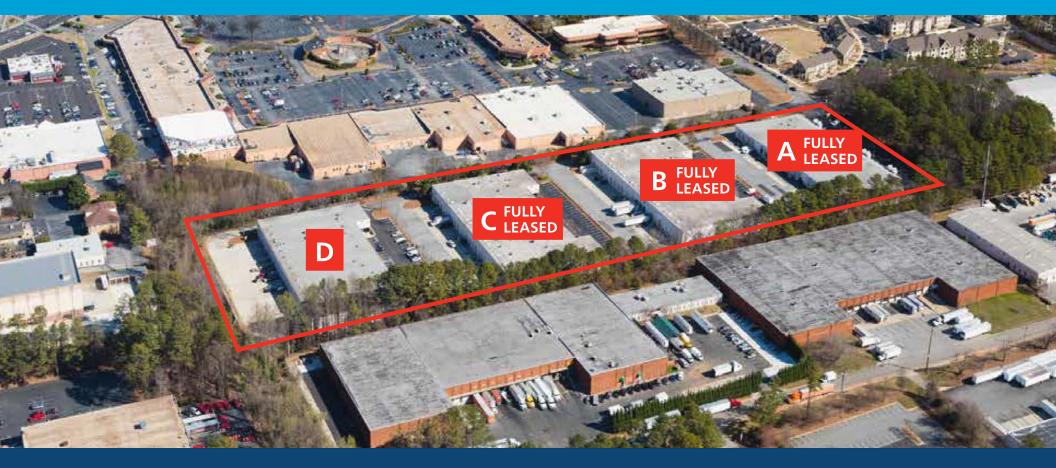

# Ackerman & Co.

# INDUSTRIAL PROPERTIES FOR LEASE

Lavista Business Park 2000-2068 Weems Road Tucker, GA 30084

- 12,000 SF available
- Immediate access to I-285, I-85 and Highway 78
- Master-planned park environment
- Generous TI packages available
- Dock-high doors

- Walkable to multiple amenities including: shopping, hotels, restaurants
- 20' clear heights
- Improved landscaping and exteriors
- Best-in-class property management services

# 12,000 SF AVAILABLE IMMEDIATELY

#### Lavista Business Park 2000-2068 Weems Road Tucker, GA 30084