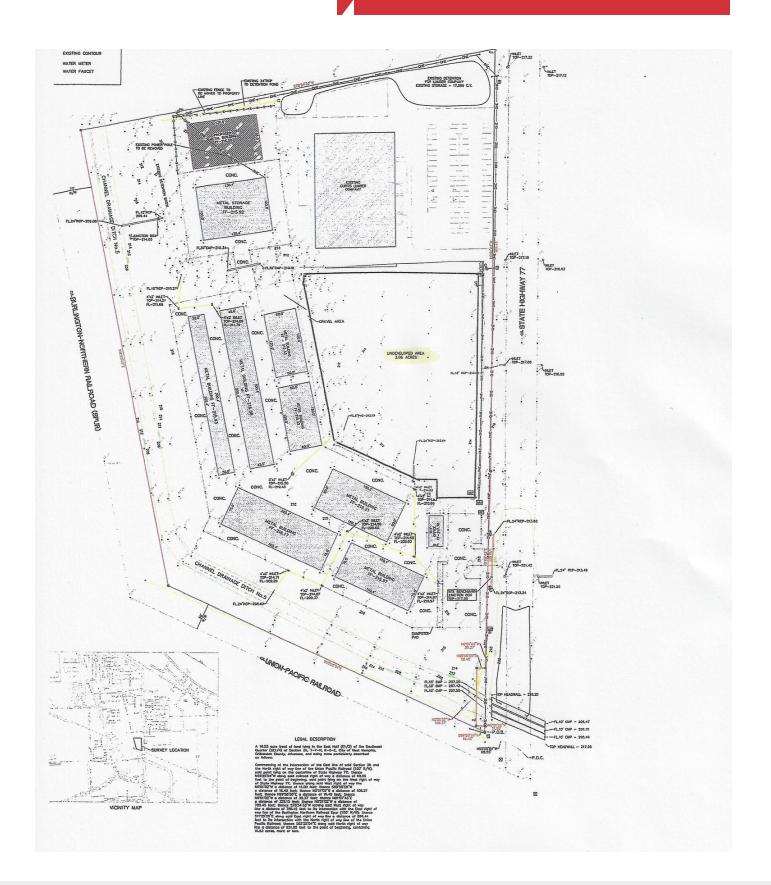

For Sale

Land For Sale -Can Be Subdivided

3.06 Acres

### **Property Features**

- Located in a commercial / light industrial setting.
- Centrally located between West Memphis and Marion.
- .25 miles to Southland Drive
- 1.25 miles to I-40/I-55 @ 7th Street interchange.
- 1 mile to Baptist Hospital (under construction)
- Neighboring businesses: Fidelity National Bank, Curtis Lumber Ace Hardware, The Storage Depot, Kloechner Metals, Crittenden Publishing Evening Times, Flash Market, Mizra Office Plaza, Community Family Medical, Church of Christ, Lackey Office Plaza and Elite Lamp.
- Will consider subdividing.
- Contact agent for more details.

## Land For Sale -Can Be Subdivided

# Site Plan- 3.06 Acres