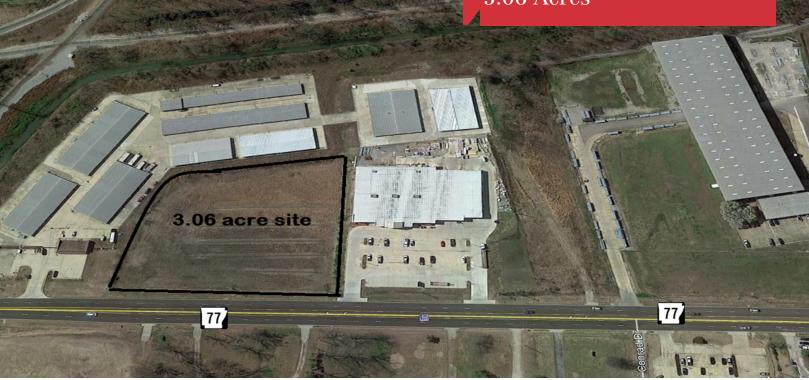

For Sale

Land For Sale -Can Be Subdivided

3.06 Acres

# Site Plan- 3.06 Acres

### **Property Features**

- Located in a commercial / light industrial setting.
- Centrally located between West Memphis and Marion.
- .25 miles to Southland Drive
- 1.25 miles to I-40/I-55 @ 7th Street interchange.
- 1 mile to Baptist Hospital (under construction)
- Neighboring businesses: Fidelity National Bank, Curtis Lumber Ace Hardware, The Storage Depot, Kloechner Metals, Crittenden Publishing Evening Times, Flash Market, Mizra Office Plaza, Community Family Medical, Church of Christ, Lackey Office Plaza and Elite Lamp.
- Will consider subdividing.
- Contact agent for more details.