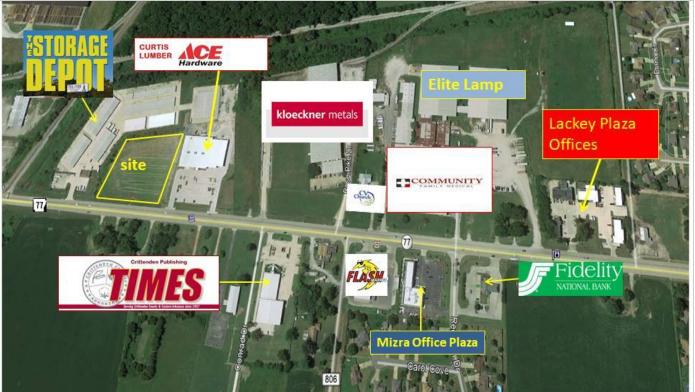

### **Property Features**

- Located in a commercial / light industrial setting.
- Centrally located between West Memphis and Marion.
- .25 miles to Southland Drive
- 1.25 miles to I-40/I-55 @ 7th Street interchange.
- 1 mile to Baptist Hospital (under construction)
- Neighboring businesses: Fidelity National Bank, Curtis Lumber Ace Hardware, The Storage Depot, Kloechner Metals, Crittenden Publishing Evening Times, Flash Market, Mizra Office Plaza, Community Family Medical, Church of Christ, Lackey Office Plaza and Elite Lamp.
- Will consider subdividing.
- Contact agent for more details.