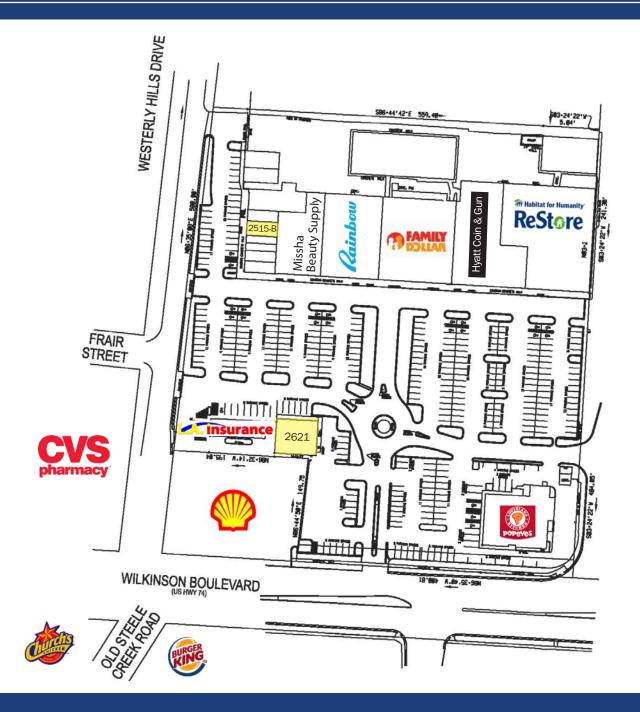

# WESTERLY HILLS PLAZA

The property is located along Wilkinson Blvd, one of Charlotte's most heavily traveled thoroughfares with traffic counts of  $\pm$  37,000 VPD. It offers tremendous road frontage on Wilkinson Blvd, excellent visibility and convenience from CLT Airport, Uptown and the interstates.

## **PROPERTY DETAILS**

| Address          | 3400 Wilkinson Boulevard   Charlotte, NC 28208                          |  |
|------------------|-------------------------------------------------------------------------|--|
| Available SF     | +/- 924 SF & 3,000 SF Retail<br>Inline and freestanding space available |  |
| GLA              | +/- 95,000 SF Shadow-Anchored by a Walmart Supercenter                  |  |
| Zoning           | B-1                                                                     |  |
| Parking          | 346 parking spaces                                                      |  |
| Traffic Counts   | Wilkinson Boulevard   37,000 VPD                                        |  |
| Leasing Details  | \$17/SF NNN                                                             |  |
| Additional Notes | Tenant Improvement Allowance TBD                                        |  |

| AVAILABLE SPACES |           |          |  |  |
|------------------|-----------|----------|--|--|
| 2515-B           | AVAILABLE | 924 SF   |  |  |
| 2621             | AVAILABLE | 3,000 SF |  |  |