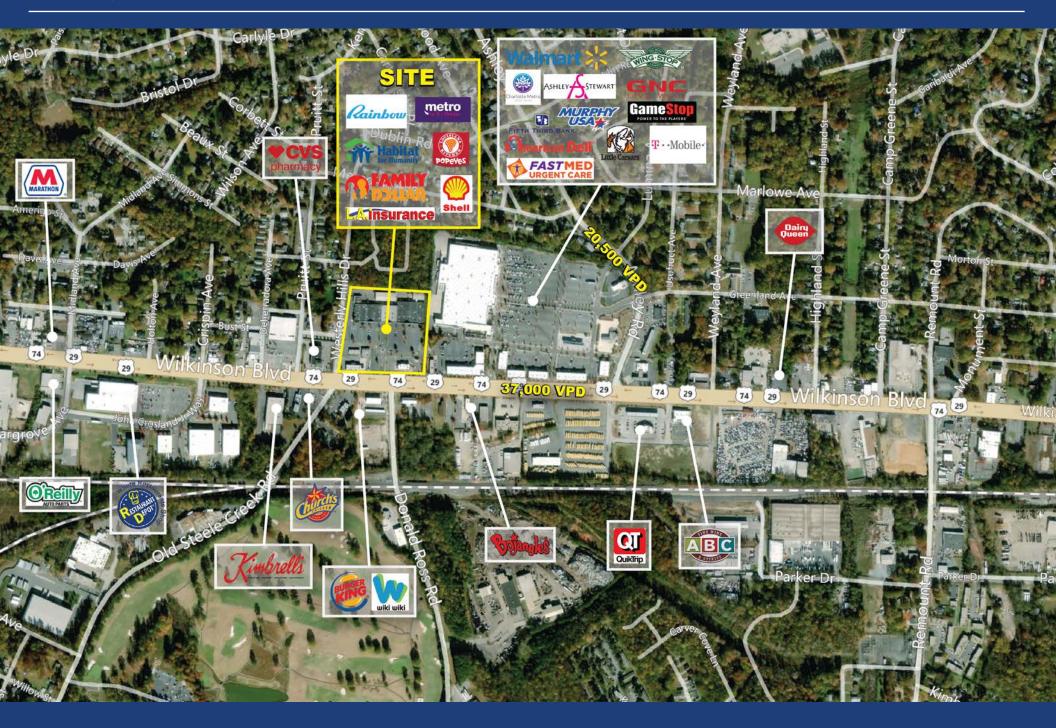

# WESTERLY HILLS PLAZA

The property is located along Wilkinson Blvd, one of Charlotte's most heavily traveled thoroughfares with traffic counts of  $\pm$  37,000 VPD. It offers tremendous road frontage on Wilkinson Blvd, excellent visibility and convenience from CLT Airport, Uptown and the interstates.

## **PROPERTY DETAILS**

| Address          | 3400 Wilkinson Boulevard   Charlotte, NC 28208                          |  |
|------------------|-------------------------------------------------------------------------|--|
| Available SF     | +/- 924 SF & 3,000 SF Retail<br>Inline and freestanding space available |  |
| GLA              | +/- 95,000 SF Shadow-Anchored by a Walmart Supercenter                  |  |
| Zoning           | B-1                                                                     |  |
| Parking          | 346 parking spaces                                                      |  |
| Traffic Counts   | Wilkinson Boulevard   37,000 VPD                                        |  |
| Leasing Details  | \$17/SF NNN                                                             |  |
| Additional Notes | Tenant Improvement Allowance TBD                                        |  |