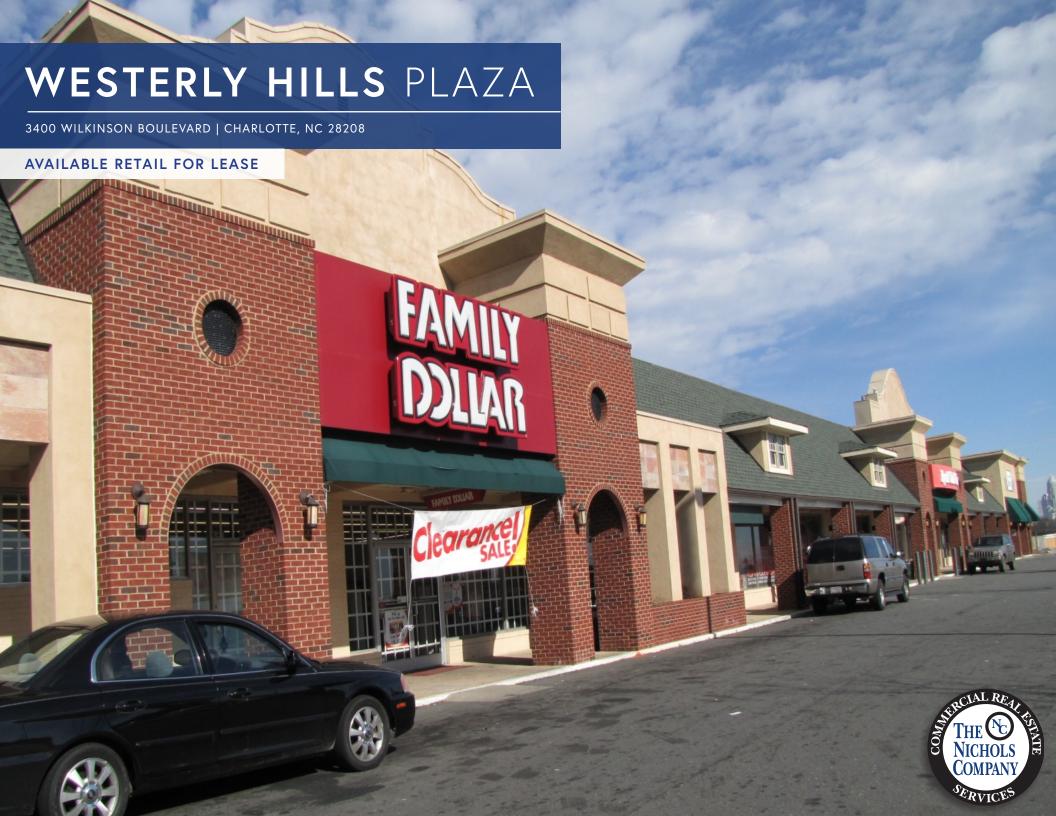

# WESTERLY HILLS PLAZA

The property is located along Wilkinson Blvd, one of Charlotte's most heavily traveled thoroughfares with traffic counts of  $\pm$  37,000 VPD. It offers tremendous road frontage on Wilkinson Blvd, excellent visibility and convenience from CLT Airport, Uptown and the interstates.

## **PROPERTY DETAILS**

| Address          | 3400 Wilkinson Boulevard   Charlotte, NC 28208                          |  |
|------------------|-------------------------------------------------------------------------|--|
| Available SF     | +/- 924 SF & 3,000 SF Retail<br>Inline and freestanding space available |  |
| GLA              | +/- 95,000 SF Shadow-Anchored by a Walmart Supercenter                  |  |
| Zoning           | B-1                                                                     |  |
| Parking          | 346 parking spaces                                                      |  |
| Traffic Counts   | Wilkinson Boulevard   37,000 VPD                                        |  |
| Leasing Details  | \$17/SF NNN                                                             |  |
| Additional Notes | Tenant Improvement Allowance TBD                                        |  |