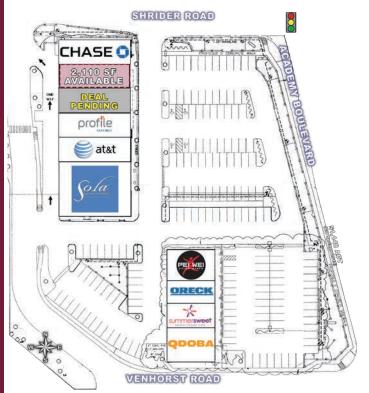

#### FEATURES

- · Inline space for lease along North Academy Boulevard
- 2,110 SF available; est. NNN = \$8.00
- Best access along North Academy
- · Join Pei Wei, Qdoba, Chase Bank and AT&T