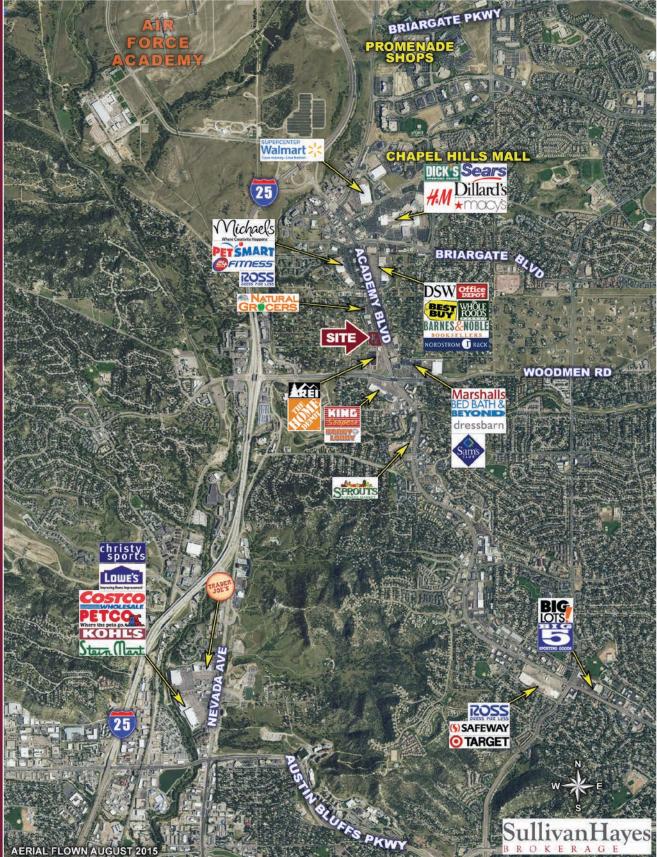

### DEMOGRAPHICS

| Source. Anocate 2017 |          | SWILE    | 5 WILE   |
|----------------------|----------|----------|----------|
| Population           | 7,224    | 83,897   | 202,447  |
| Avg Household Inc.   | \$78,099 | \$93,106 | \$90,456 |
| Employees            | 12,414   | 46,440   | 104,076  |
| Businesses           | 972      | 4,482    | 9,719    |

#### TRAFFIC COUNTS

| ~       | ~ · ·    | <u> </u> | 004  |
|---------|----------|----------|------|
| Source: | Colorado | Springs  | 2013 |

| On Academy Blvd south of Woodmen Rd | 49,259 |
|-------------------------------------|--------|
| On Academy Blvd north of Woodmen Rd | 51,184 |
| On Woodmen Rd west of Academy Blvd  | 50,893 |
| On Woodmen Rd east of Academy Blvd  | 43,035 |