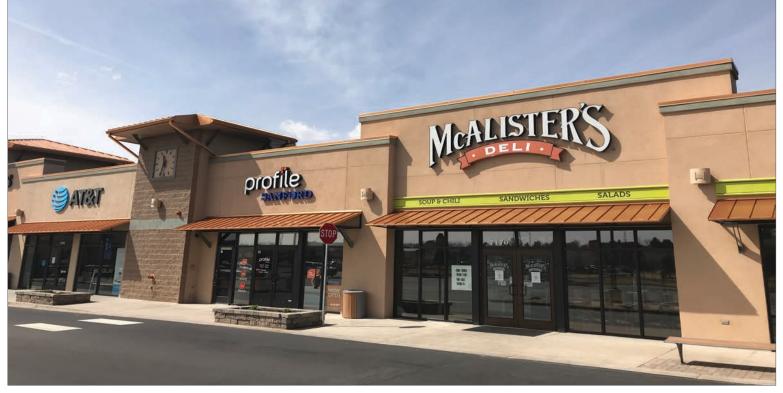

# Prime Inline Retail Space on Academy Boulevard

7140-7190 NORTH ACADEMYBLVD | COLORADO SPRINGS, CO 80920

#### FEATURES

- · Inline space for lease along North Academy Boulevard
- 2,110 SF available; est. NNN = \$8.00
- Best access along North Academy
- · Join Pei Wei, Qdoba, Chase Bank and AT&T