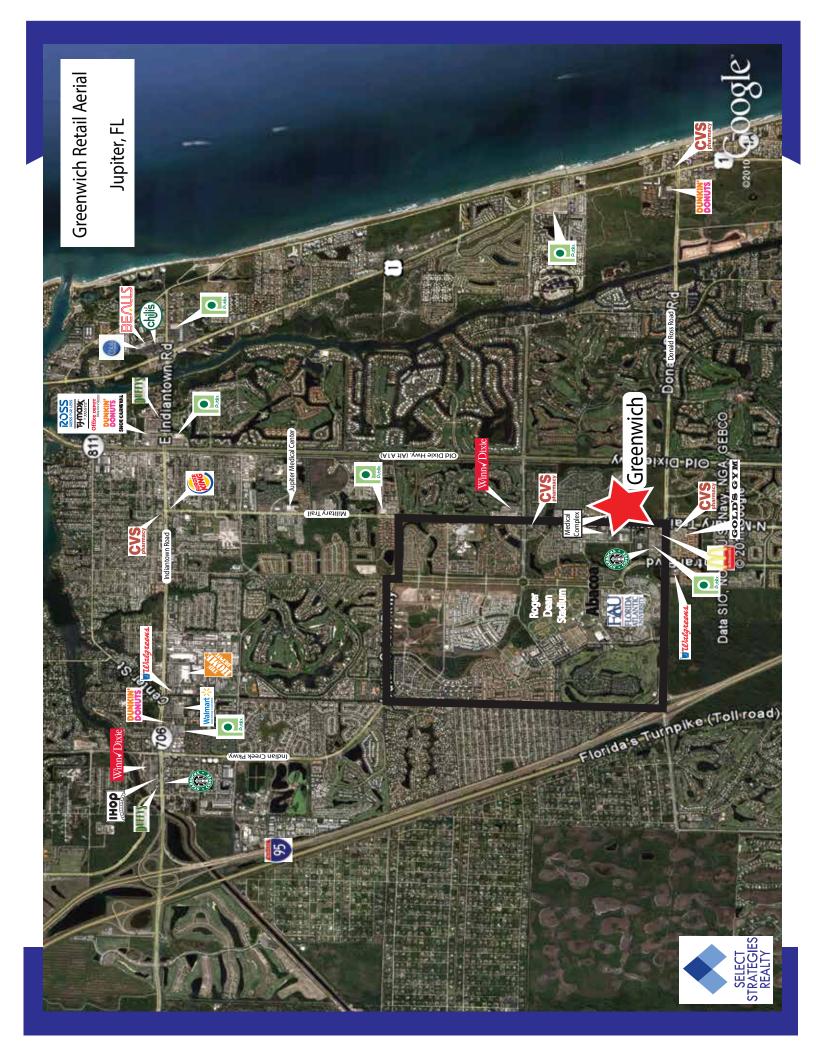

### TRAFFIC COUNTS

- 34,935 VPD on Military Trail.
- 27,796 VPD on Donald Ross Road, south of the site.

| <u>DEMOGRAPHICS</u> (2018 estimates) |          |           |           |  |  |  |
|--------------------------------------|----------|-----------|-----------|--|--|--|
|                                      | 1 mile   | 3 miles   | 5 miles   |  |  |  |
| Population                           | 13,297   | 70,632    | 102,803   |  |  |  |
| Households                           | 4,821    | 30,077    | 44,169    |  |  |  |
| Average HH Income                    | \$93,885 | \$108,591 | \$118,178 |  |  |  |
| Daytime Population                   | 8,503    | 34,979    | 44,945    |  |  |  |