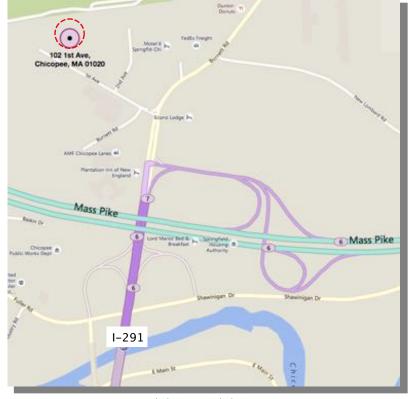

## LOCATION

Strategically located at junction of MA Pike and I-291.Ideal for distribution or manufacturing.Located in a Gateway city with a mature industrial park setting.