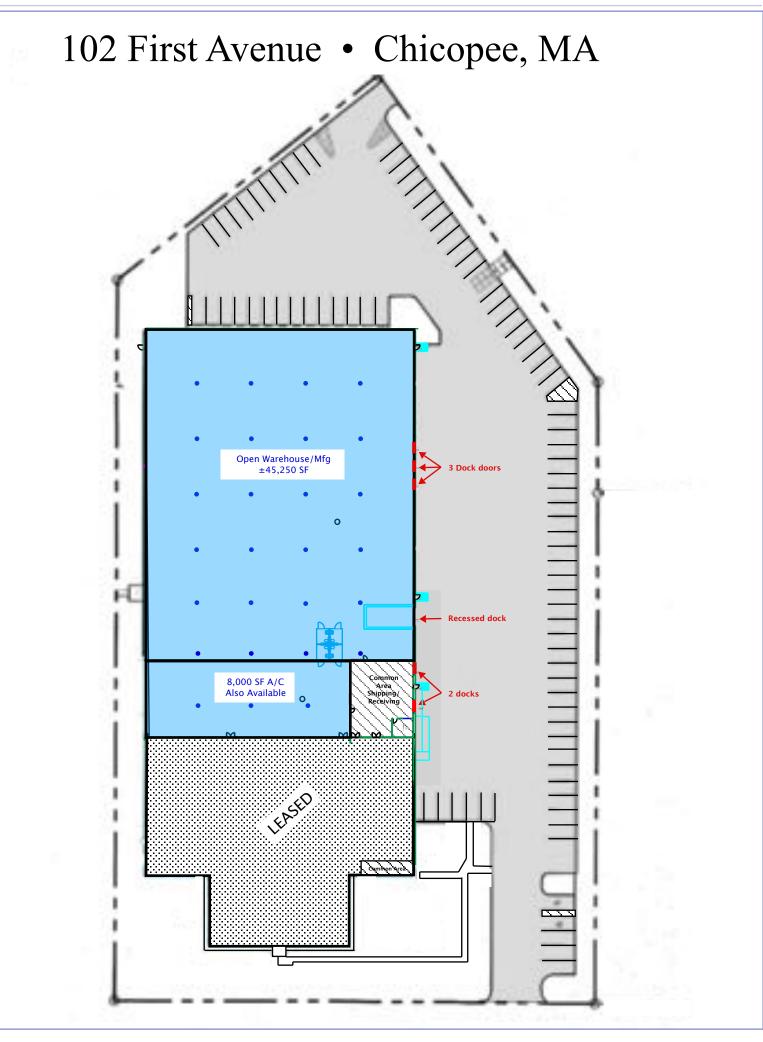

## DESCRIPTION

±53,250 square foot available for lease in 80,040 square foot building. Ideal for manufacturing/warehouse.

## **FEATURES**

- 3 dock doors plus recessed side-load dock
- 3,500, 45,250 or 53,250 sq ft available
- Combination of assembly, open space and warehouse
- Low cost municipal electric power

FOR LEASING INFO CALL (413) 789-3720 DISCLOSURE: PROPERTY OWNER AND BROKER HAVE PRINCIPALS IN COMMON.