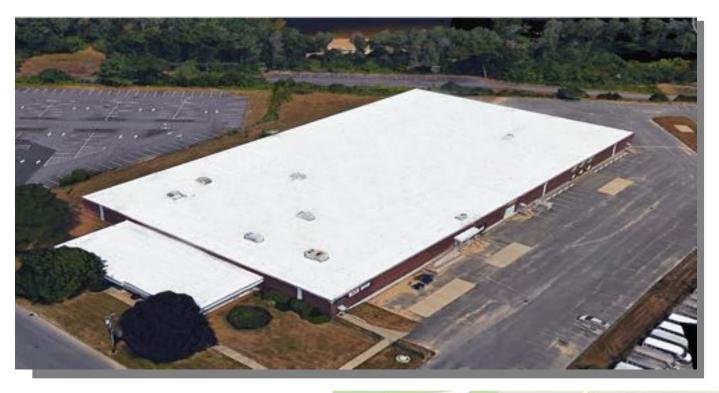

## DESCRIPTION

±53,250 square foot available for lease in 80,040 square foot building. Ideal for manufacturing/warehouse.

## **FEATURES**

- 3 dock doors plus recessed side-load dock
- 3,500, 45,250 or 53,250 sq ft available
- Combination of assembly, open space and warehouse
- Low cost municipal electric power

FOR LEASING INFO CALL (413) 789-3720 DISCLOSURE: PROPERTY OWNER AND BROKER HAVE PRINCIPALS IN COMMON.