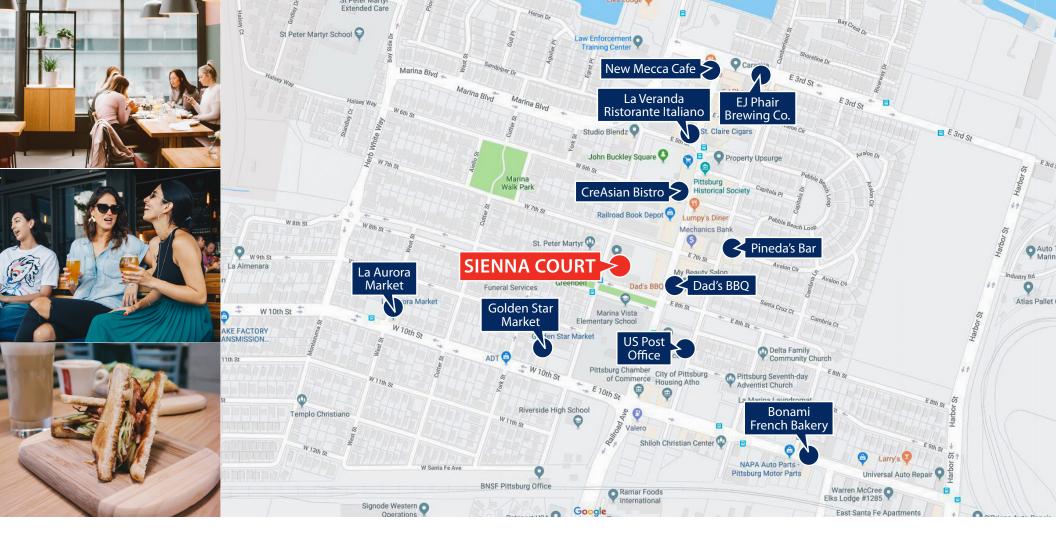

771 BLACK DIAMOND STREET Pittsburg, CA

#### **DEMOGRAPHICS - 1 MILE RADIUS**

15,435 TOTAL POPULATION

3,618
DAYTIME POPULATION

Cameron Baird 415.301.3175 cameron.baird@avisonyoung.com Re Lic: #01503816 Andrew Rebennack 415.349.3392 andrew.rebennack@avisonyoung.com Re Lic: #02025935