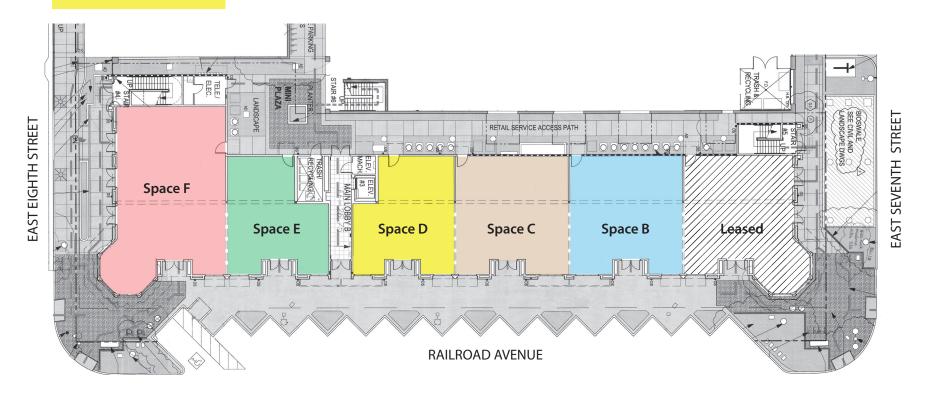

**Space B** 

1,421 RSF Available

**Space C** 

1,421 RSF Available

**Space D** 

1,138 RSF Available

**Space E** 

1,083 RSF Available

**Space F** 

2,101 RSF Available

For more information, contact:

Cameron Baird

415.301.3175

cameron.baird@avisonyoung.com

Re Lic: #01503816

Andrew Rebennack

## **Sienna Court Retail Available**

**Space B** 

1,421 RSF Available

**Space E** 

1,083 RSF Available

Space C

1,421 RSF Available

Space F

2,101 RSF Available

**Space D** 

1,138 RSF Available

Cameron Baird

415.301.3175 cameron.baird@avisonyoung.com Re Lic: #01503816 **Andrew Rebennack** 

415.349.3392 andrew.rebennack@avisonyoung.com Re Lic: #02025935