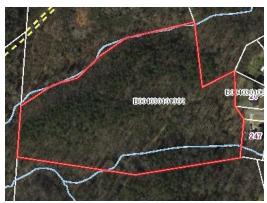

## FOR SALE

+-9.6 ACRES AVAILABLE

GREAT RESIDENTIAL DEVELOPMENT LAND

## +-9.6 ACRES

GREAT RESIDENTIAL
DEVELOPMENT LAND IN
GREENVILLE OFF WHITE
HORSE RD

SURROUNDED BY EXISTING NEIGHBORHOODS

LAND LOCATED AT THE END OF A SUBDIVISION

ALL UTILITIES IN THE AREA

ZONED GREENVILLE COUNTY RM-20

TAX MAP # B004030101302

\$299,000.00

Contact information **Bobby Hines** 

245 N. Main Street STE 201 Greenville, SC 29601 Office 864.991.8077 Cell 864.313.4815 bobbyhines@spencerhines.com www.spencerhines.com SPENCER/HINES