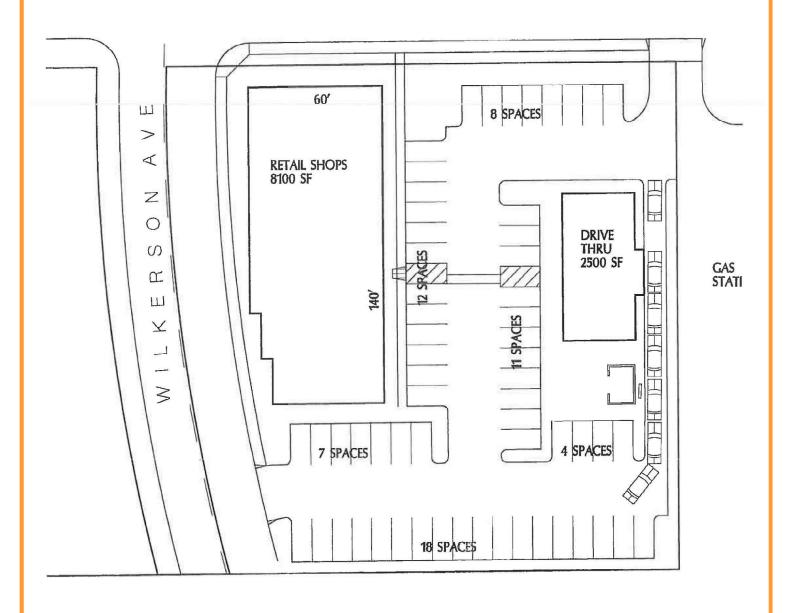

PMENT FOR LEASE PERRIS, CA



Lot Size: 1 Acre

SEQ 4th and Wilkerson Perris, CA

Available: Pads/ Drive Thru/ Shop Space

 Demographics:
 1 Mile
 3 Miles
 5 Miles

 2011 Population:
 12,475
 52,219
 105,582

 2011 Avg. HH Income:
 \$47,578
 \$44,913
 \$48,162

#### **Features:**

- -Dynamic new development
- -One (1) block from Highway 215
- -The development is on the same block as Denny's, Chevron, AutoZone, Jack in the Box, Popeye's and Del Taco.

### **Excellent Traffic Counts:**

4th Street (Hwy. 74): 21,350 ADT

215 Fwy: 57,953 ADT





#### **For Further Information Contact:**

**Craig Duhs** 

619-491-0612 (Direct)
Craig@DuhsCommercial.com

CA License: 01086079

3026 University Ave, Suite B San Diego, CA 92104 www.DuhsCommercial.com Fax-619-491-0696

## SITE PLAN

4th S T R E E T



**60 SPACES** 

### SITE PLAN

4th S T R E E T



**61 SPACES**