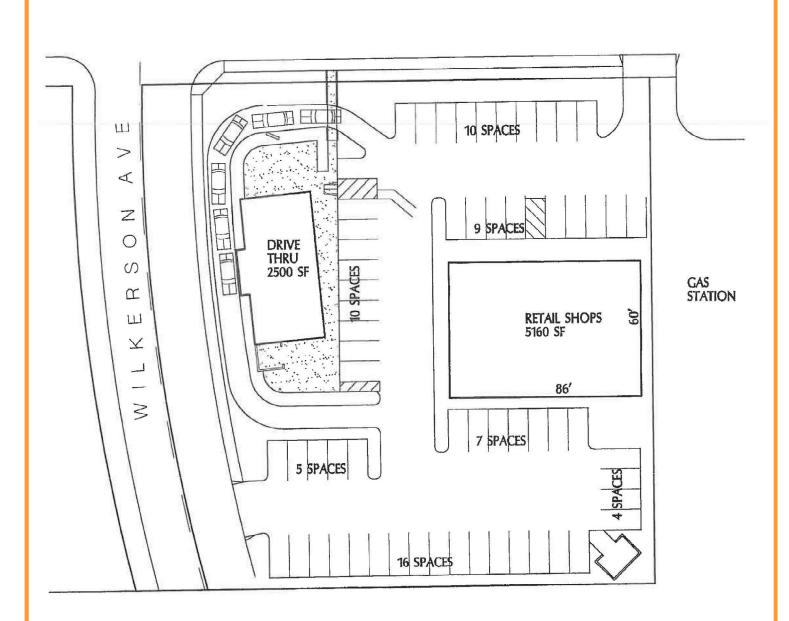

Q 4th and Wilkerson Perris, CA

Available: Pads/ Drive Thru/ Shop Space

 Demographics:
 1 Mile
 3 Miles
 5 Miles

 2011 Population:
 12,475
 52,219
 105,582

 2011 Avg. HH Income:
 \$47,578
 \$44,913
 \$48,162

#### **Features:**

- -Dynamic new development
- -One (1) block from Highway 215
- -The development is on the same block as Denny's, Chevron, AutoZone, Jack in the Box, Popeye's and Del Taco.

### **Excellent Traffic Counts:**

4th Street (Hwy. 74): 21,350 ADT

215 Fwy: 57,953 ADT





#### **For Further Information Contact:**

**Craig Duhs** 

619-491-0612 (Direct)
Craig@DuhsCommercial.com

CA License: 01086079

3026 University Ave, Suite B San Diego, CA 92104 www.DuhsCommercial.com Fax-619-491-0696

## SITE PLAN

4th S T R E E T



**60 SPACES** 

### SITE PLAN

4th S T R E E T



**61 SPACES**