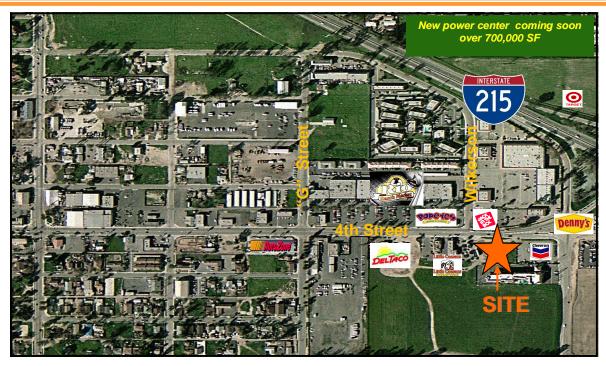

# NEW RETAIL DEVELOPMENT FOR LEASE PERRIS, CA

Lot Size: 1 Acre

SEQ 4th and Wilkerson Perris, CA

Available: Pads/ Drive Thru/ Shop Space

 Demographics:
 1 Mile
 3 Miles
 5 Miles

 2011 Population:
 12,475
 52,219
 105,582

#### **Features:**

- -Dynamic new development
- -One (1) block from Highway 215
- -The development is on the same block as Denny's, Chevron, AutoZone, Jack in the Box, Popeye's and Del Taco.

### **Excellent Traffic Counts:**

4th Street (Hwy. 74): 21,350 ADT

215 Fwy: 57,953 ADT