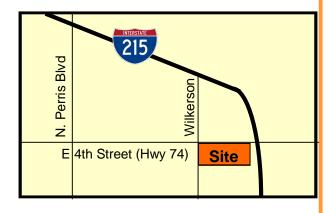

### **Excellent Traffic Counts:**

4th Street (Hwy. 74): 21,350 ADT

215 Fwy: 57,953 ADT