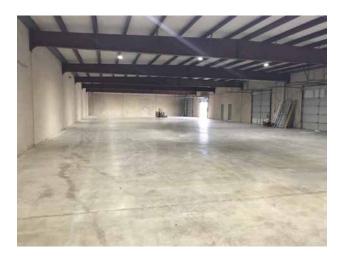

IMPROVEMENTS: 11,750 SF Tilt Wall Industrial Building

FRONTAGE: Approximately 146 FT along the West frontage road of IH-35

**ZONING: HC-Heavy Commercial** 

JURISDICTION: City of San Marcos, Hays County

LEASE RATE: \$12.00 PSF NNN with a (5) Five year minimum lease term

## San Marcos - \$12.00 PSF NNN OR \$1,749,000

Loading Area with 3 Dock-High Doors

Loading Area

Warehouse

Warehouse

Office/Showroom (1,500 SF)

Office/Showroom