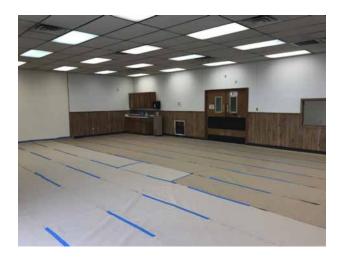

## San Marcos - \$12.00 PSF NNN OR \$1,749,000

Loading Area with 3 Dock-High Doors

Loading Area

Warehouse

Warehouse

Office/Showroom (1,500 SF)

Office/Showroom