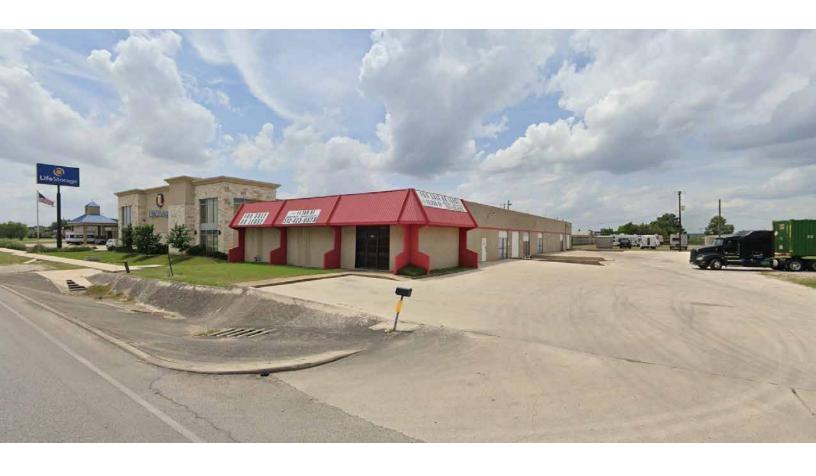

## 2200 S IH-35

San Marcos, TX 78666

FOR SALE OR LEASE

LOCATION: Subject Property is located on the West (Southbound) frontage road of Interstate Highway 35 just South of Wonder World Drive.

LOT SIZE: Approximately 0.66 AC (28,750 SF)

IMPROVEMENTS: 11,750 SF Tilt Wall Industrial Building

FRONTAGE: Approximately 146 FT along the West frontage road of IH-35

**ZONING: HC-Heavy Commercial** 

JURISDICTION: City of San Marcos, Hays County

LEASE RATE: \$12.00 PSF NNN with a (5) Five year minimum lease term

EXPENSES: Estimated for 2020 - \$1.90 PSF

SALE PRICE: \$1,749,000

Skip Reissig, CCIM McAllister & Associates

512-789-7800 (Mobile) 512-472-2100 (Office) skip@matexas.com www.matexas.com