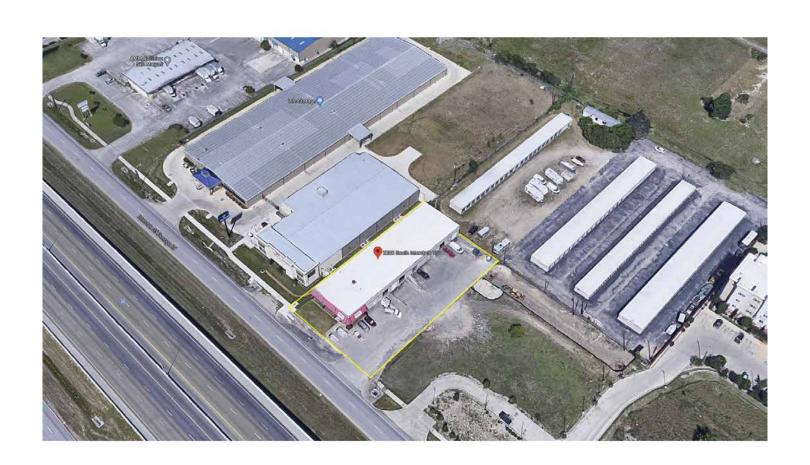

## 2200 S IH-35

San Marcos, TX 78666

FOR SALE OR LEASE

LOCATION: Subject Property is located on the West (Southbound) frontage road of Interstate Highway 35 just South of Wonder World Drive.

LOT SIZE: Approximately 0.66 AC (28,750 SF)

IMPROVEMENTS: 11,750 SF Tilt Wall Industrial Building

FRONTAGE: Approximately 146 FT along the West frontage road of IH-35

**ZONING: HC-Heavy Commercial** 

JURISDICTION: City of San Marcos, Hays County

LEASE RATE: \$12.00 PSF NNN with a (5) Five year minimum lease term