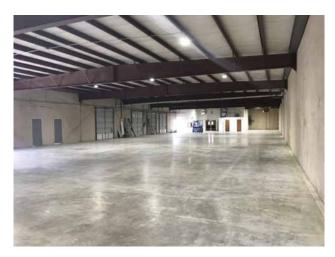

## San Marcos - \$12.00 PSF NNN OR \$1,749,000

Loading Area with 3 Dock-High Doors

Loading Area

Warehouse

Warehouse

Office/Showroom (1,500 SF)

Office/Showroom