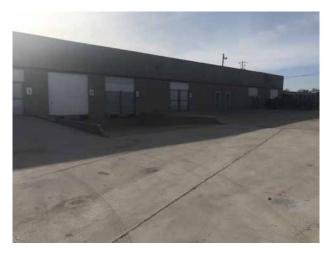

## San Marcos - \$12.00 PSF NNN OR \$1,749,000

Loading Area with 3 Dock-High Doors

Loading Area

Warehouse

Warehouse

Office/Showroom (1,500 SF)

Office/Showroom