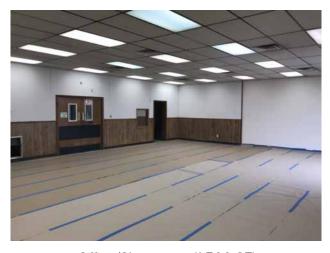

## San Marcos - \$12.00 PSF NNN OR \$1,749,000

Loading Area with 3 Dock-High Doors

Loading Area

Warehouse

Warehouse

Office/Showroom (1,500 SF)

Office/Showroom