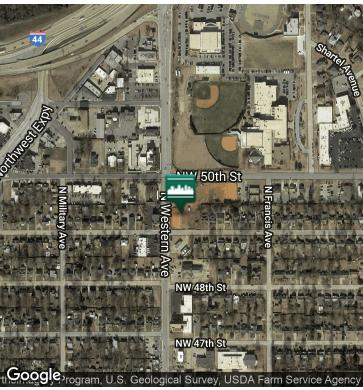

## WESTERN50 CENTER

1045 NW 49th St, Oklahoma City, OK 73118 - (S/E corner NW 50th & Western)

Situated across the street from Bishop McGuinness High School

080218