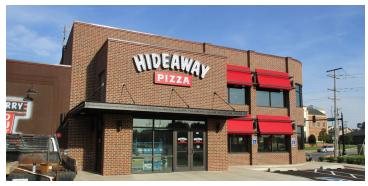

Brand new strip center coming soon. Ideally located immediately adjacent and south of the new Hideaway Pizza location at the SE/ corner of NW 50th & N Western Ave.

Perfect space for a new restaurant or soft goods retailer.