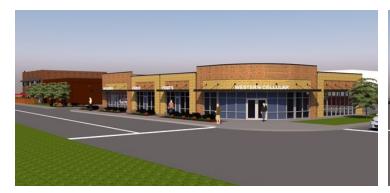

## WESTERN50 CENTER

1045 NW 49th St, Oklahoma City, OK 73118 - (S/E corner NW 50th & Western)

### RETAIL SPACE NOW AVAILABLE FOR PRELEASING

**Available SF:** 1,200 - 1,350 SF

Lease Rate: Negotiable

**Lot Size:** 0.48 Acres

**Building Size:** 6,300 SF School.

Year Built: 2018

**Cross Streets:** NW 50th & N Western Ave

Brand new strip center coming soon. Ideally located immediately adjacent and south of the new Hideaway Pizza location at the SE/ corner of NW 50th & N Western Ave.

Perfect space for a new restaurant or soft goods retailer.