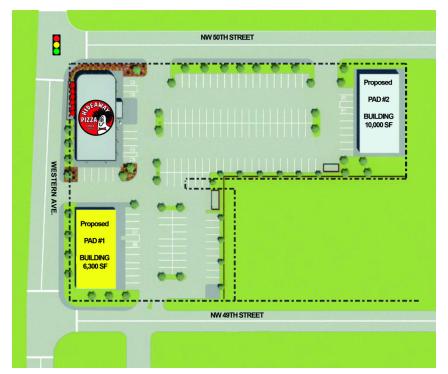

## WESTERN50 CENTER

1045 NW 49th St, Oklahoma City, OK 73118 - (S/E corner NW 50th & Western)

### RETAIL SPACE NOW AVAILABLE FOR PRELEASING

**Available SF:** 1,200 - 1,350 SF

Lease Rate: Negotiable

**Lot Size:** 0.48 Acres

**Building Size:** 6,300 SF School.

Year Built: 2018

**Cross Streets:** NW 50th & N Western Ave

Brand new strip center coming soon. Ideally located immediately adjacent and south of the new Hideaway Pizza location at the SE/ corner of NW 50th & N Western Ave.

Perfect space for a new restaurant or soft goods retailer.

Situated across the street from Bishop McGuinness High School

080218