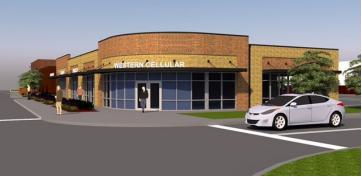

## WESTERN50 CENTER

1045 NW 49th St, Oklahoma City, OK 73118 - (S/E corner NW 50th & Western)

### RETAIL SPACE NOW AVAILABLE FOR PRELEASING

**Available SF:** 1,200 - 1,350 SF

Lease Rate: Negotiable

**Lot Size:** 0.48 Acres

**Building Size:** 6,300 SF School.

Year Built: 2018

**Cross Streets:** NW 50th & N Western Ave

Brand new strip center coming soon. Ideally located immediately adjacent and south of the new Hideaway Pizza location at the SE/ corner of NW 50th & N Western Ave.

Perfect space for a new restaurant or soft goods retailer.