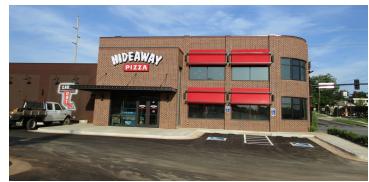

Brand new strip center coming soon. Ideally located immediately adjacent and south of the new Hideaway Pizza location at the SE/ corner of NW 50th & N Western Ave.

Perfect space for a new restaurant or soft goods retailer.