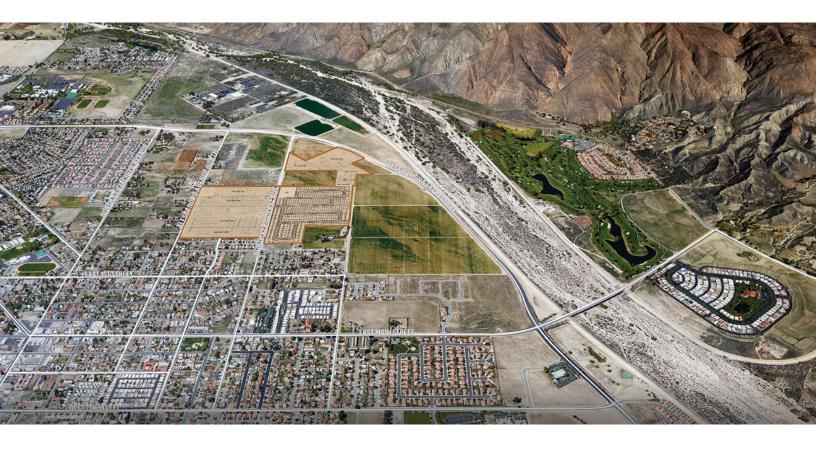

## RAMONA VILLAGE

San Jacinto, CA

## PROPERTY OVERVIEW

Ramona Village is composed of 3 Approved Tentative Tract Maps with final engineering complete but not submitted, for a total of 447 single-family detached lots.

- Tract Map 32582 consists of 192 lots with a minimum lot size of 6,000 square feet, Tract Map 30379 consists of 177 lots with a minimum lot size of 7,200 square feet, and Tract Map 33862 consists of 78 lots with a minimum lot size of 7,200 square feet.
- Ramona Village provides the ability to deliver at least 5 new communities with varying lot sizes by 2019 - 2020.
- The Property is located south of Ramona Expressway, on both sides of North Vernon Avenue, less than one mile away from the Saboba Casino, which is currently building a new seven-story hotel, event center, and casino estimated to generate 1,000 new jobs.
- Improvement plans have been completed for all three tentative tract maps, but need to go through plan check for approval. The Property also includes an approved Development Agreement which locks in City fees as of October 2013 and defines timing for construction of offsite improvements, including the J-3 storm drain line.