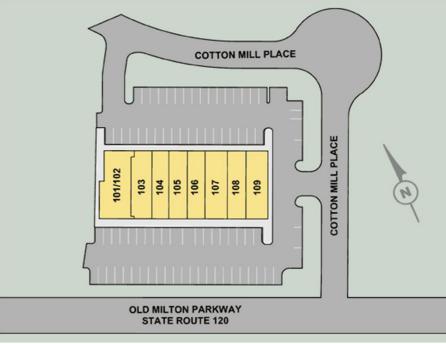

### Old Milton Festival

| 101 | Northpoint Dental         | 2,558 |
|-----|---------------------------|-------|
| 103 | Water Cloud Vapor<br>Shop | 1,654 |
| 104 | Retail Space Available    | 1,350 |
| 105 | Healthy Massage           | 1,500 |
| 106 | Teriyaki Grill House      | 1,425 |
| 107 | Moe's Southwest Grill     | 1,800 |
| 108 | Signs by Tomorrow         | 1,500 |
| 109 | \$3 Café JR               | 1,875 |
|     |                           |       |

GLA: 13,662 SF

Availability: 1,350 SF

OLD MILTON FESTIVAL

Site Plan