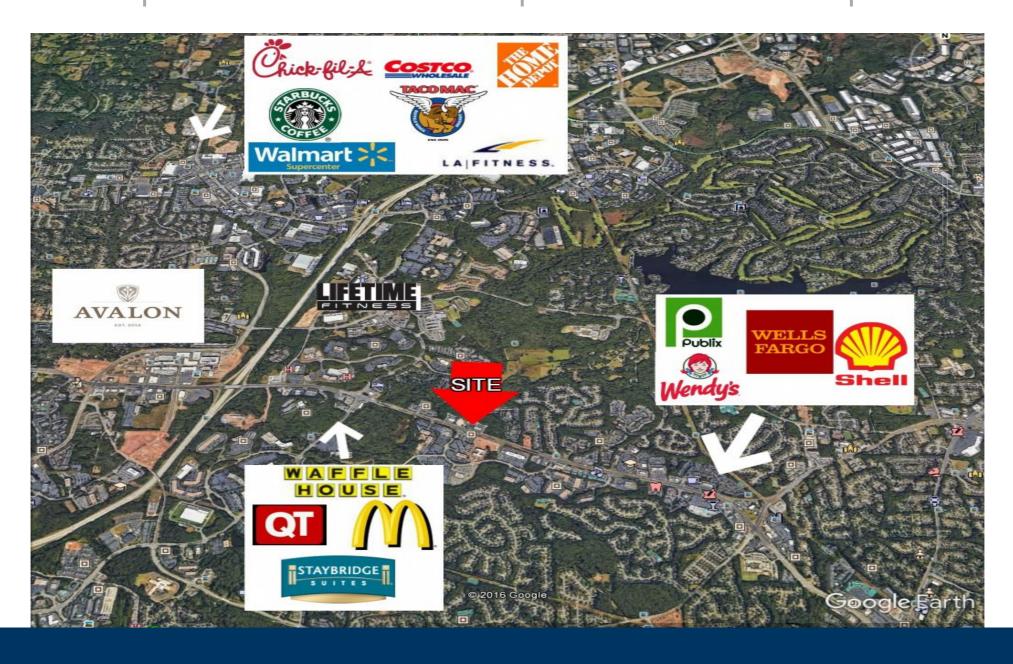

#### **Leasing Contacts**

Marrissa Chanin: (678) 501-5341

Jon Flaig: (678) 501-5342

Email: info@riverwoodproperties.com

Stores located at Old Milton Festival benefit from excellent residential demographics and a expansive surrounding office community. Daytime traffic to the nearby Brookside, Preston Ridge, and Windward office developments contribute to the impressive traffic counts. Additionally, Georgia State University has its north campus located across Old Milton Parkway. Located just one half mile east of Georgia 400 on Old Milton Parkway, Old Milton Festival offers both excellent visibility and easy access from either direction.

Intersection: Old Milton Pkwy & North Point Pkwy

Daily Traffic Counts: 53,440 cars per day

**Site Access:** The Property is accessible from Old Milton Parkway with access to the traffic light next to Quiktrip (via the loop road that circles the Property).