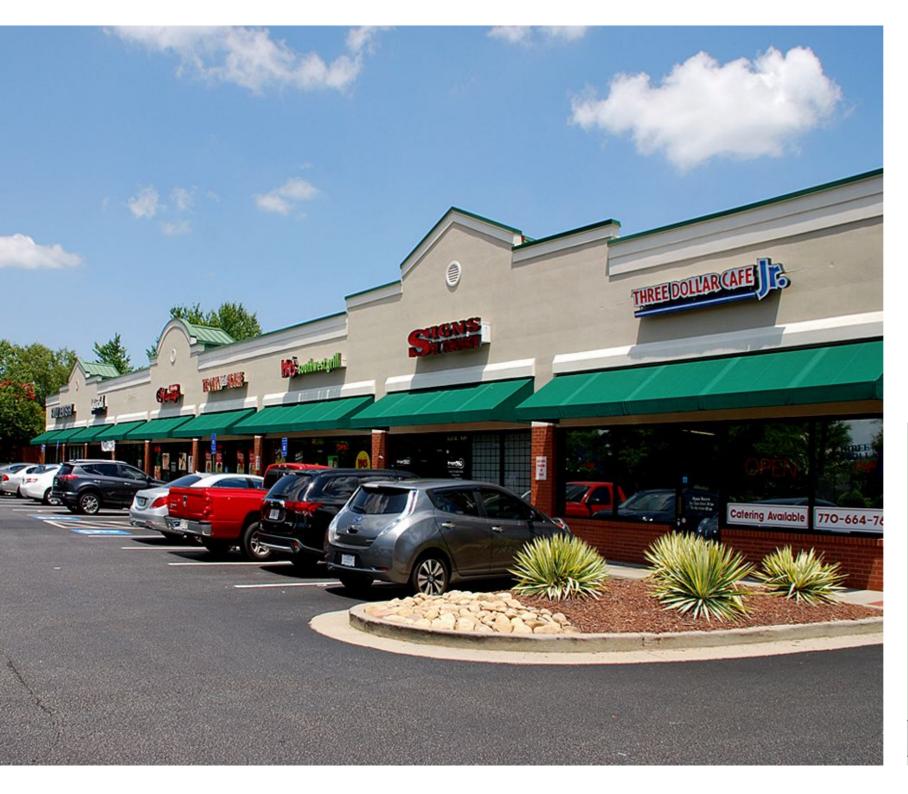

#### Old Milton Festival

3710 Old Milton Pkwy Alpharetta, Georgia 30005

#### **Leasing Contacts**

Marrissa Chanin: (678) 501-5341

Jon Flaig: (678) 501-5342

Email: info@riverwoodproperties.com

Stores located at Old Milton Festival benefit from excellent residential demographics and a expansive surrounding office community. Daytime traffic to the nearby Brookside, Preston Ridge, and Windward office developments contribute to the impressive traffic counts. Additionally, Georgia State University has its north campus located across Old Milton Parkway. Located just one half mile east of Georgia 400 on Old Milton Parkway, Old Milton Festival offers both excellent visibility and easy access from either direction.

Intersection: Old Milton Pkwy & North Point Pkwy

Daily Traffic Counts: 53,440 cars per day

**Site Access:** The Property is accessible from Old Milton Parkway with access to the traffic light next to Quiktrip (via the loop road that circles the Property).