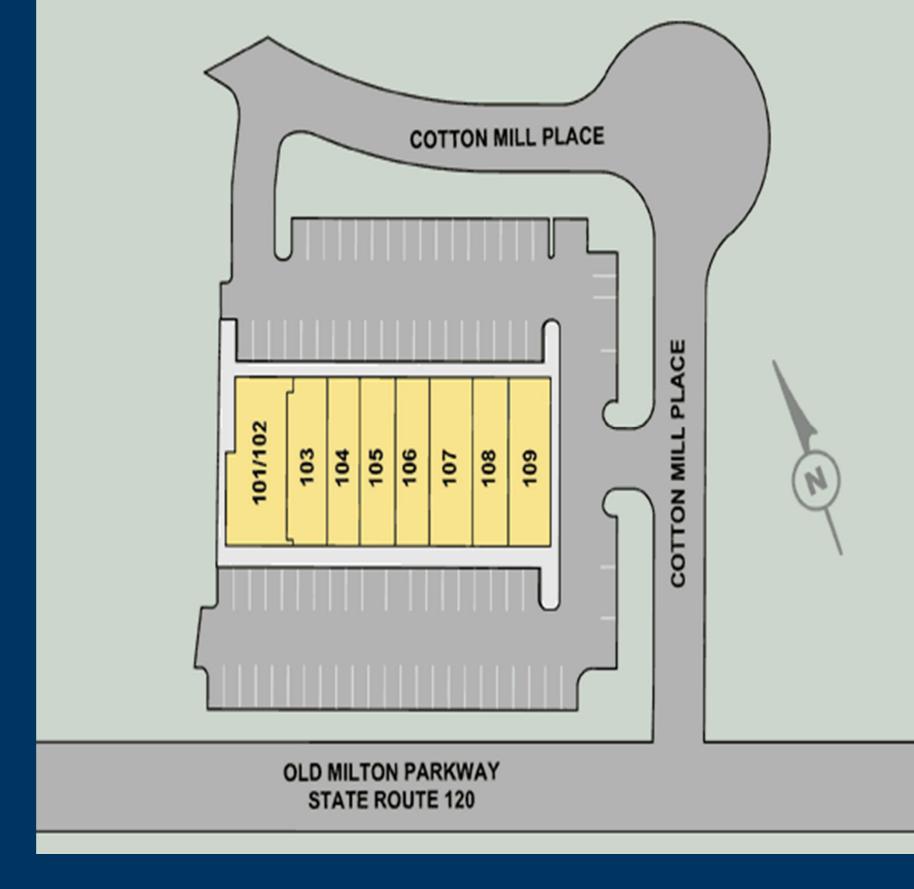

### Old Milton Festival

| 101 | Northpoint Dental         | 2,558 |
|-----|---------------------------|-------|
| 103 | Water Cloud Vapor<br>Shop | 1,654 |
| 104 | Retail Space Available    | 1,350 |
| 105 | Healthy Massage           | 1,500 |
| 106 | Teriyaki Grill House      | 1,425 |
| 107 | Moe's Southwest Grill     | 1,800 |
| 108 | Signs by Tomorrow         | 1,500 |
| 109 | \$3 Café JR               | 1,875 |
|     |                           |       |

GLA: 13,662 SF

Availability: 1,350 SF

OLD MILTON FESTIVAL

Site Plan