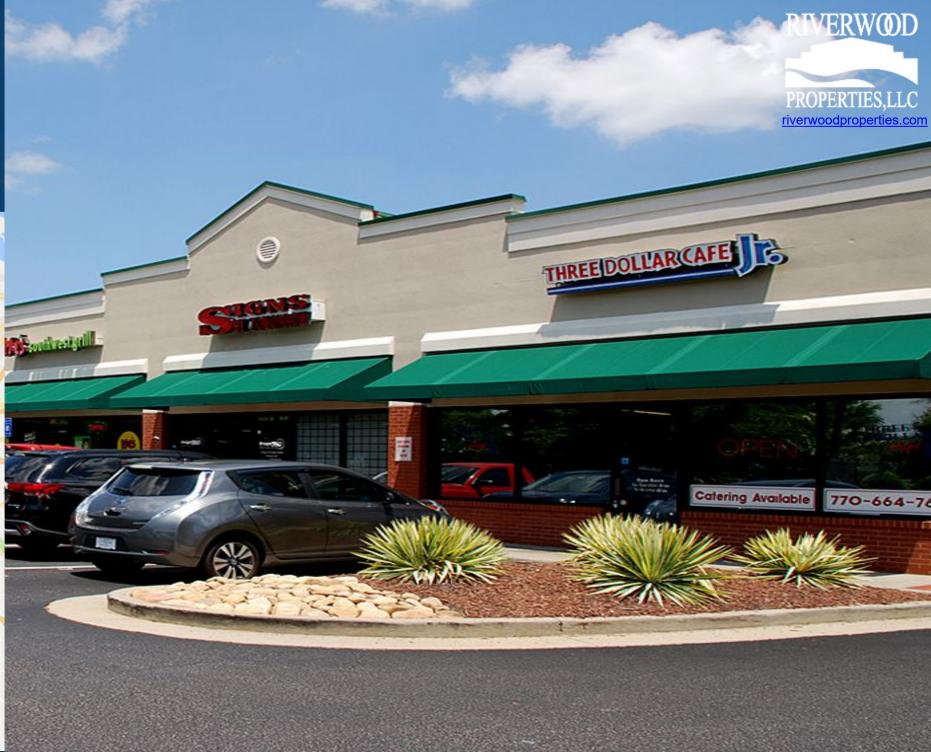

### Old Milton Festival

| 101 | Northpoint Dental         | 2,558 |
|-----|---------------------------|-------|
| 103 | Water Cloud Vapor<br>Shop | 1,654 |
| 104 | Retail Space Available    | 1,350 |
| 105 | Healthy Massage           | 1,500 |
| 106 | Teriyaki Grill House      | 1,425 |
| 107 | Moe's Southwest Grill     | 1,800 |
| 108 | Signs by Tomorrow         | 1,500 |
| 109 | \$3 Café JR               | 1,875 |
|     |                           |       |