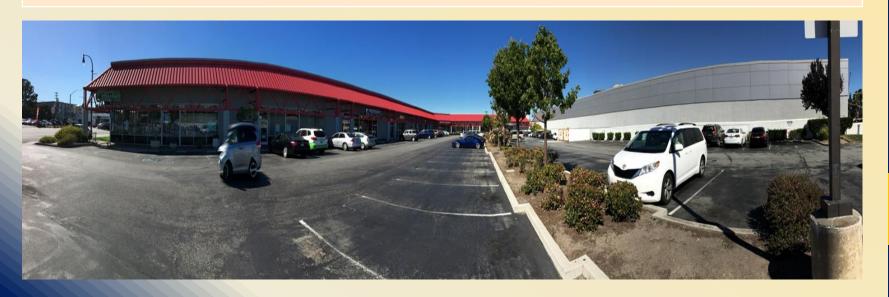

### **Property Highlights:**

- High Profile Location The Property is located in a high-barrier to entry location and within four blocks of the Hillsdale Shopping Center, several retail/office and residential developments, major retailers and public transportation.
- Strong Daytime/Early Evening Population
- Excellent Access to State Route 101 & 92
- Maximum Contiguous to ± 10,232 SF

### Parcel Map / Property Profile:

- Square Feet: 29,461 S.F. (28,927 S.F. Rentable Area)
- Lot Size: 1.69Acres
- Year Built: 1983
- Use Code:Regional:Shopping Center,Mall (w/Anchor)
- Primary Owner:San Mateo Mall,LLC