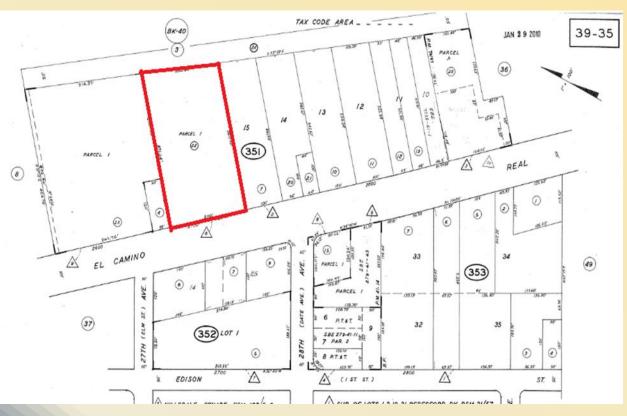

### Parcel Map / Property Profile:

- Square Feet: 29,461 S.F. (28,927 S.F. Rentable Area)
- Lot Size: 1.69Acres
- Year Built: 1983
- Use Code:Regional:Shopping Center,Mall (w/Anchor)
- Primary Owner:San Mateo Mall,LLC