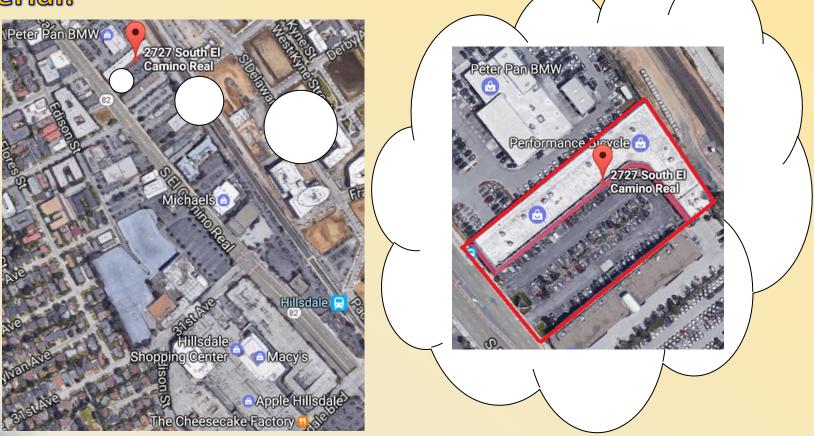

aces Available:

| Suite | Size  | Rent            | CAM    | Туре | Monthly Rent + CAM      |
|-------|-------|-----------------|--------|------|-------------------------|
| F*    | 7,732 | Negotiable      | \$0.60 | NNN  |                         |
| G**   | 2,500 | \$3.75/SF/Month | \$0.60 | NNN  | \$9,375.00 + \$1,500.00 |

#### Note

- \* The existing tenant is Performance Bicycle.
- \*\* It was AT & T retail store.



#### #F Floor Plan:

#### Note

Note: This drawing is for reference purposes only, as indication of Premises location, size, and shape are not necessarily precise or accurate.



#### #G Floor Plan:

#### Note

Note: This drawing is for reference purposes only, as indication of Premises location, size, and shape are not necessarily precise or accurate.



#### Aerial:



#### Neighborhood: