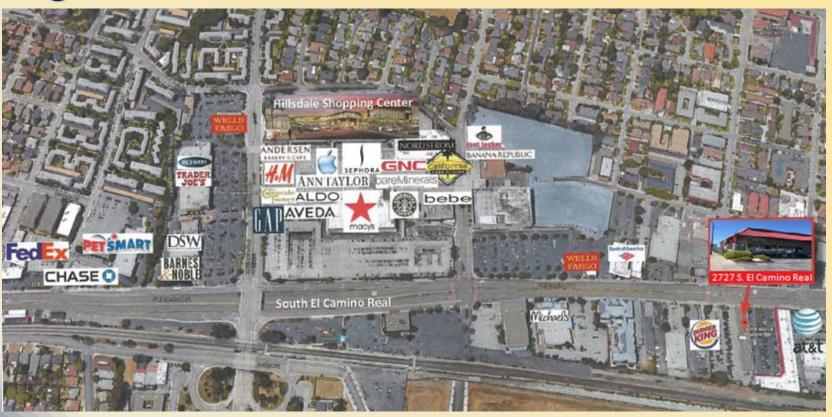

### **Property Highlights:**

- High Profile Location The Property is located in a high-barrier to entry location and within four blocks of the Hillsdale Shopping Center, several retail/office and residential developments, major retailers and public transportation.
- Strong Daytime/Early Evening Population
- Excellent Access to State Route 101 & 92
- Maximum Contiguous to ± 10,232 SF

#### Aerial: