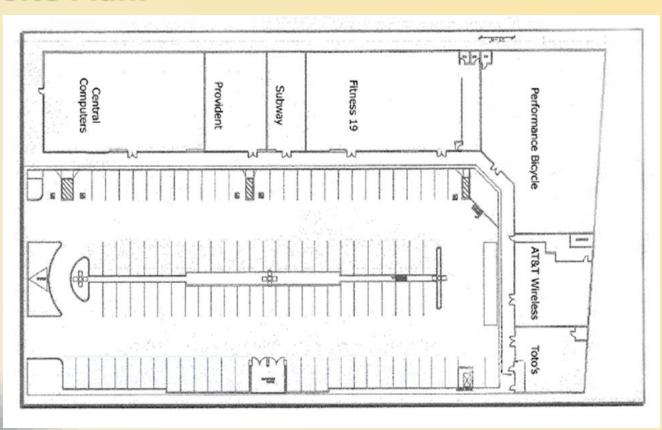

#### Site Plan:

- 109 Stalls on Site.
- 3.5 for each
  1,000 square
  feet of gross
  floor area (no
  exclusions)
- for all buildings and/or uses in the center.