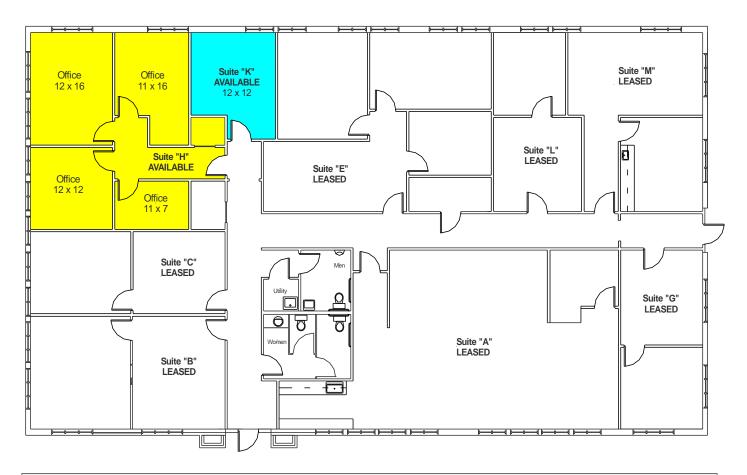

### Suite "H" 920 Square Feet \$1,300.00/Month

## Suite "K" 225 Square Feet \$320.00/Month

Rent Includes: Utilities, Maintenance, RE Taxes, Building Insurance

The Tipton Group, Inc. 10554 Success Lane Centerville, Ohio 45458 937-885-6300 Current Floor Plan10552 Success LaneCenterville, Ohio 45458August 15, 2023All Dimensions & Areas Are Aproximate