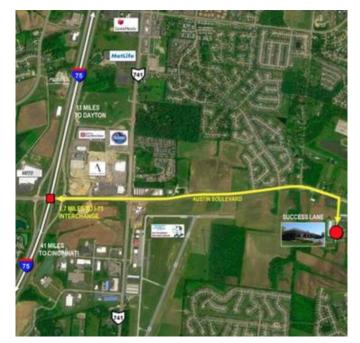

### LOCATION

- 10552 10564 Success Lane
- Dayton (Washington Township), Ohio 45458
- Across From South Metro Sports
- 1/4 Mile West of Golf Club at Yankee Trace
- From I-75 at Austin Landing, East on Austin Blvd 1.6 Miles, Right on Success Lane