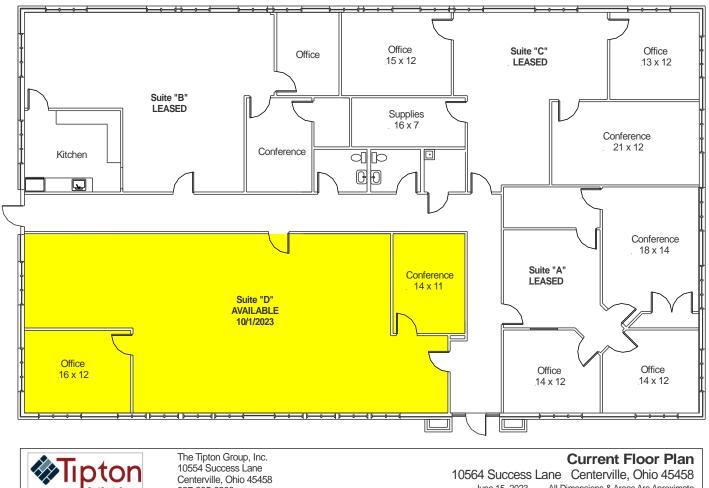

## Suite 10564 "D" 2,140 Square Feet \$3,030.00/Month **Available October 2023**

Rent Includes: Utilities, Maintenance, RE Taxes, Building Insurance

10564 Success Lane Centerville, Ohio 45458 Centerville, Ohio 45458 All Dimensions & Areas Are Aproximate June 15, 2023

**Contact: Dick Tipton** dtipton@tiptongroupinc.com

937-885-6300