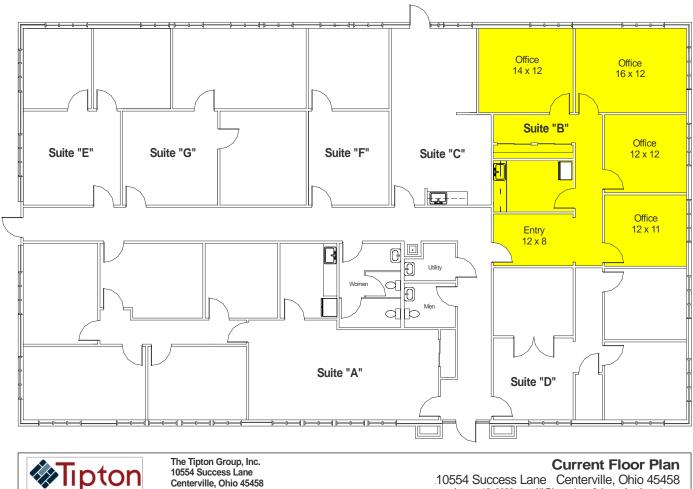

# Suite 10554 "B" 1,285 Square Feet \$1,820.00/Month

### **Available September 2023**

Rent Includes: Utilities, Maintenance, RE Taxes, Building Insurance

August 15, 2023 All Dimensions & Areas Are Aproximate

**Contact: Dick Tipton** dtipton@tiptongroupinc.com