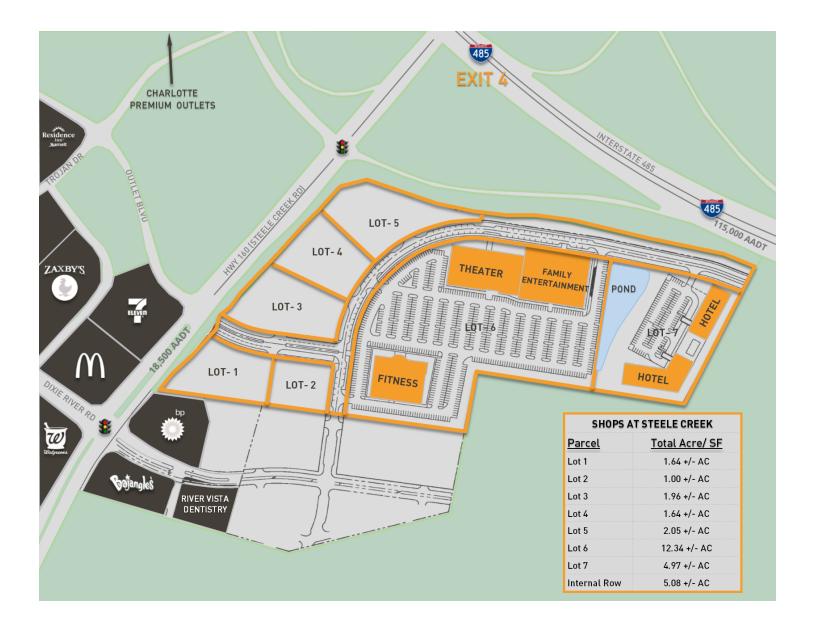

## SITE PLAN

#### PROPERTY HIGHLIGHTS

- 25 acre regional entertainment and retail destination
- Across from the 398,421 square foot Charlotte Premium Outlets
- One mile from Top Golf
- Retail and entertainment anchor positions available with interstate visibility
- Retail, restaurant and hotel pads available
- 1.75 miles from Charlotte Douglas International Airport with approximately 115,675 passengers per day.
- Traffic Counts: Steele Creek Rd- 38,500 AADT; I-485-115,000 AADT; Shopton Rd W - 19,500 AADT