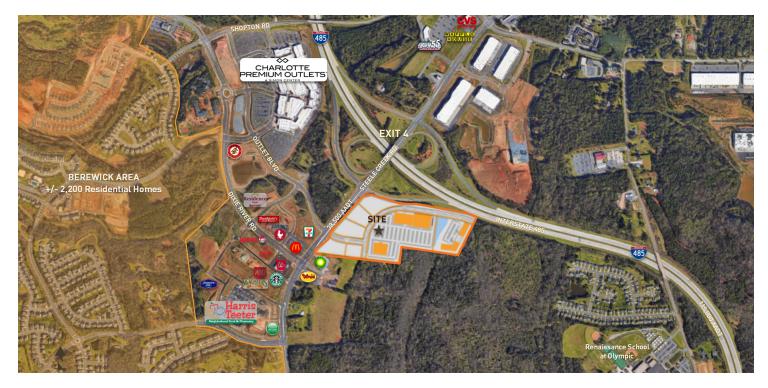

#### LOCATION OVERVIEW

Regional entertainment and retail development at I-485 and Steele Creek Road beside the Charlotte Premium Outlets.

#### PROPERTY HIGHLIGHTS

- 25 acre regional entertainment and retail destination
- Across from the 398,421 square foot Charlotte Premium Outlets
- One mile from Top Golf
- Retail and entertainment anchor positions available with interstate visibility
- Retail, restaurant and hotel pads available
- 1.75 miles from Charlotte Douglas International Airport with approximately 115,675 passengers per day.
- Traffic Counts: Steele Creek Rd- 38,500 AADT; I-485-115,000 AADT; Shopton Rd W - 19,500 AADT