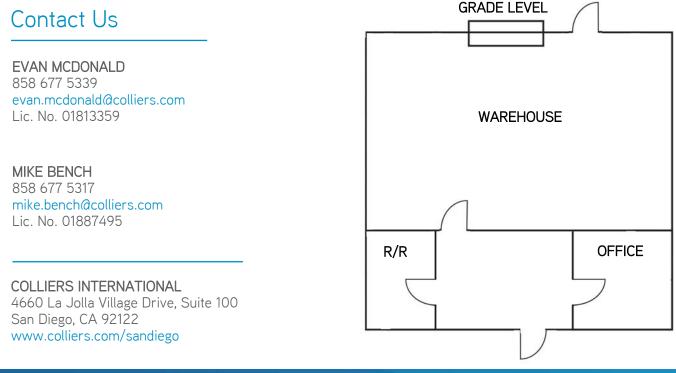

## **Building Features**

- > Approximately 2,400 square feet available located in a 13,479 square foot industrial building
- > Reception, one private window office; balance warehouse
- > 18' clear height
- > 1 grade level roll-up door
- > 200 amps 3 Phase Power
- > One restroom
- > Great image and location
- > Available April 15, 2013
- > LEASE RATE: \$0.95 PSF GROSS

## EVAN MCDONALD

858 677 5339 evan.mcdonald@colliers.com Lic. No. 01813359 MIKE BENCH 858 677 5317 mike.bench@colliers.com Lic. No. 01887495

COLLIERS INTERNATIONAL 4660 La Jolla Village Drive, Suite 100 San Diego, CA 92122 www.colliers.com/sandiego