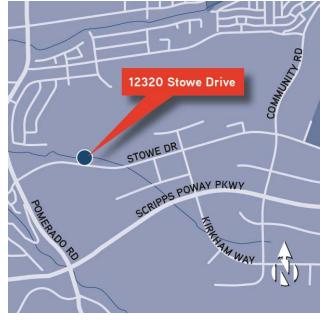

## FOR LEASE > 2,400 SQUARE FOOT INDUSTRIAL/WAREHOUSE STOWE INDUSTRIAL PARK

12320 STOWE DRIVE, SUITES C/D | POWAY, CA 92064