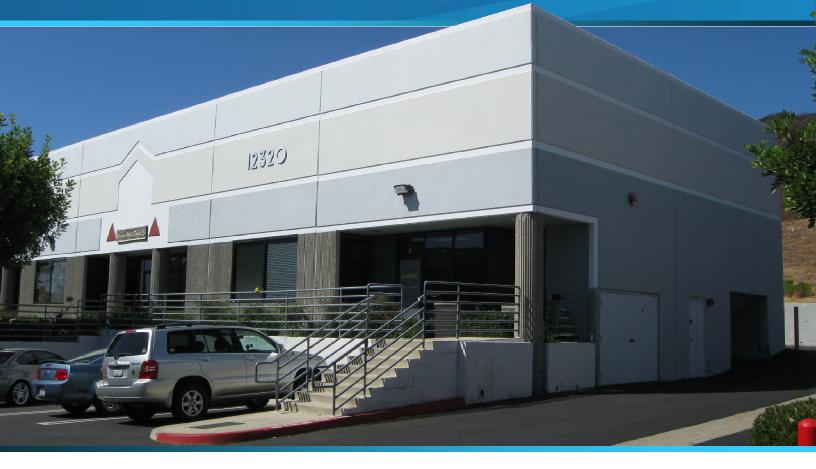

## FOR LEASE > 2,400 SQUARE FOOT INDUSTRIAL/WAREHOUSE STOWE INDUSTRIAL PARK

12320 STOWE DRIVE, SUITES C/D | POWAY, CA 92064

## **Building Features**

- > Approximately 2,400 square feet available located in a 13,479 square foot industrial building
- > Reception, one private window office; balance warehouse
- > 18' clear height
- > 1 grade level roll-up door
- > 200 amps 3 Phase Power
- > One restroom
- > Great image and location
- > Available April 15, 2013
- > LEASE RATE: \$0.95 PSF GROSS