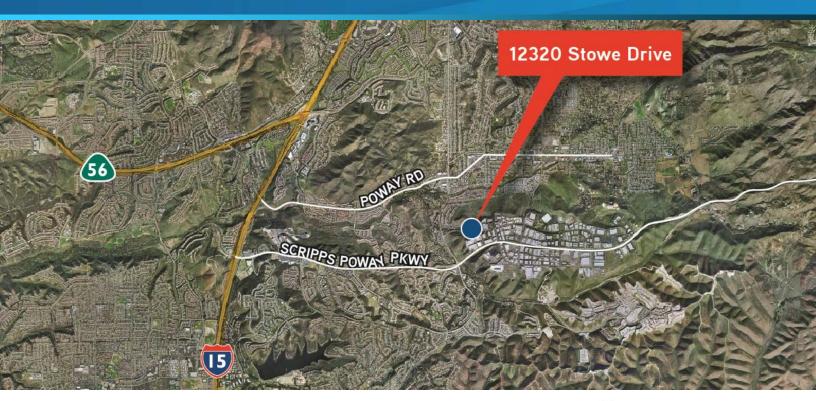

## FOR LEASE > 2,400 SQUARE FOOT INDUSTRIAL/WAREHOUSE STOWE INDUSTRIAL PARK

12320 STOWE DRIVE, SUITES C/D | POWAY, CA 92064