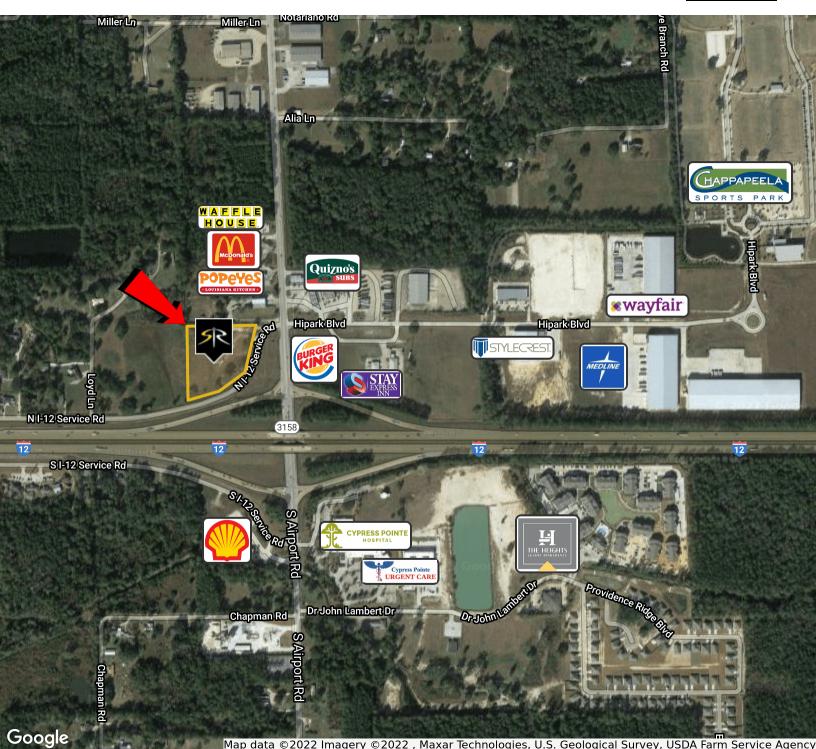

### **PROPERTY HIGHLIGHTS**

- Prime Site with Interstate 12 Visibility. All utilities available on-site, 100% out of the flood zone.
- New ALTA Survey Completed September 2020. See attached.
- Near the Hammond Regional Commerce Center & Chappapeela Sports Park. Neighboring businesses include McDonald's, Waffle House, Popeye's
- Airport Rd Traffic over 10,000 CPD
- I-12 Traffic over 70,000 CPD

### **INTERSTATE 12 FRONTAGE / VISIBILITY**

HAMMOND, LA 70403

**4.18 ACRES** 

Map data ©2022 Imagery ©2022 , Maxar Technologies, U.S. Geological Survey, USDA Farm Service Agency

SAURAGE ROTENBERG COMMERCIAL REAL ESTATE, LLC 5135 Bluebonnet Boulevard