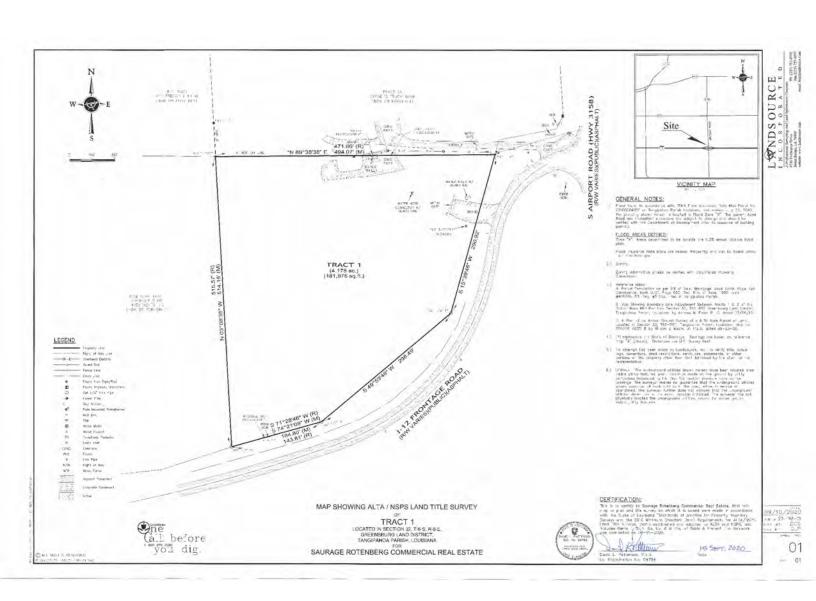

### **PROPERTY HIGHLIGHTS**

- Prime Site with Interstate 12 Visibility. All utilities available on-site, 100% out of the flood zone.
- New ALTA Survey Completed September 2020. See attached.
- Near the Hammond Regional Commerce Center & Chappapeela Sports Park. Neighboring businesses include McDonald's, Waffle House, Popeye's
- Airport Rd Traffic over 10,000 CPD
- I-12 Traffic over 70,000 CPD

Baton Rouge, LA 70809 225.766.0000 | sauragerotenberg.com

MATTHEW SHIRLEY Associate Broker (D)225.907.5214 matthew@sr-cre.com

**ALTA SURVEY (SIGNED)** 