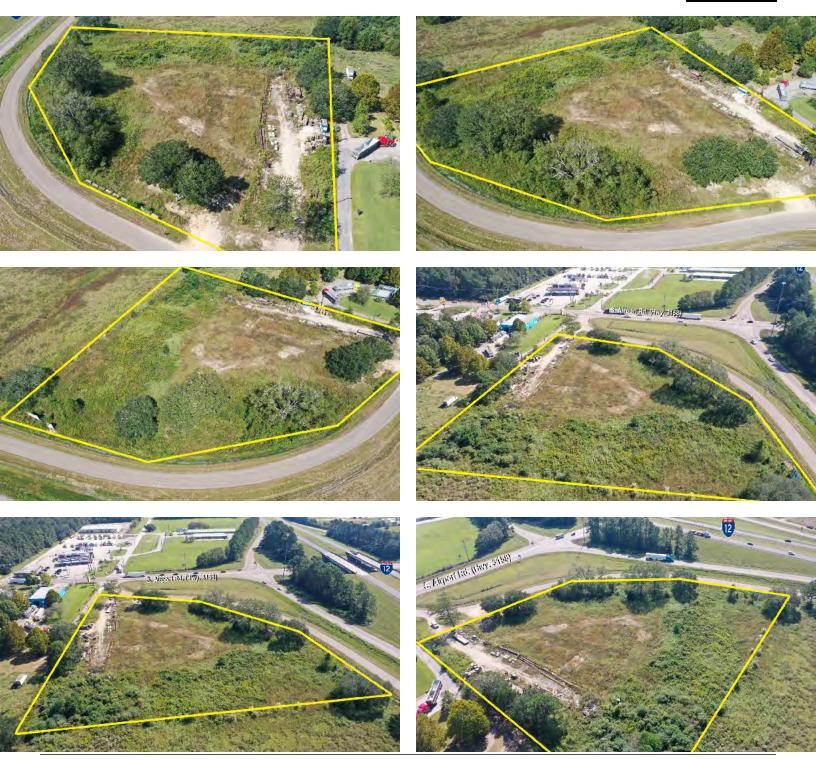

### **PROPERTY HIGHLIGHTS**

- Prime Site with Interstate 12 Visibility. All utilities available on-site, 100% out of the flood zone.
- New ALTA Survey Completed September 2020. See attached.
- Near the Hammond Regional Commerce Center & Chappapeela Sports Park. Neighboring businesses include McDonald's, Waffle House, Popeye's
- Airport Rd Traffic over 10,000 CPD
- I-12 Traffic over 70,000 CPD

### **INTERSTATE 12 FRONTAGE / VISIBILITY**

HAMMOND, LA 70403

4.18 ACRES