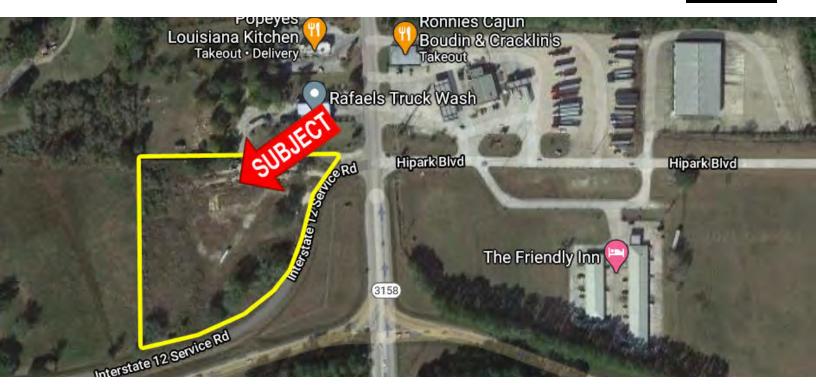

# **INTERSTATE 12 FRONTAGE / VISIBILITY**

HAMMOND, LA 70403

4.18 ACRES

### **PROPERTY HIGHLIGHTS**

- Prime Site with Interstate 12 Visibility. All utilities available on-site, 100% out of the flood zone.
- New ALTA Survey Completed September 2020. See attached.
- Near the Hammond Regional Commerce Center & Chappapeela Sports Park. Neighboring businesses include McDonald's, Waffle House, Popeye's
- Airport Rd Traffic over 10,000 CPD
- I-12 Traffic over 70,000 CPD

### **INTERSTATE 12 FRONTAGE / VISIBILITY**

HAMMOND, LA 70403

**4.18 ACRES** 

Map data ©2022 Imagery ©2022 , Maxar Technologies, U.S. Geological Survey, USDA Farm Service Agency

SAURAGE ROTENBERG COMMERCIAL REAL ESTATE, LLC 5135 Bluebonnet Boulevard