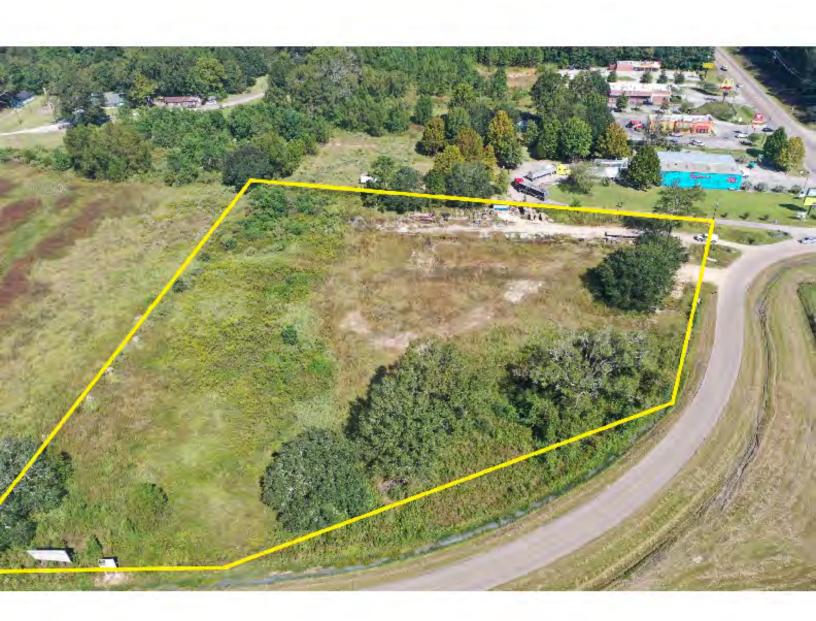

### **PROPERTY HIGHLIGHTS**

- Prime Site with Interstate 12 Visibility. All utilities available on-site, 100% out of the flood zone.
- New ALTA Survey Completed September 2020. See attached.
- Near the Hammond Regional Commerce Center & Chappapeela Sports Park. Neighboring businesses include McDonald's, Waffle House, Popeye's
- Airport Rd Traffic over 10,000 CPD
- I-12 Traffic over 70,000 CPD