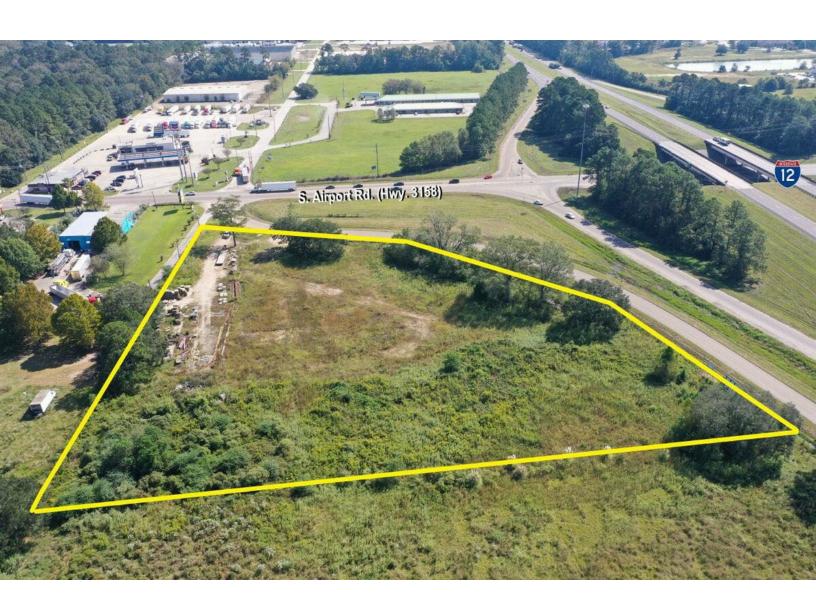

### **PROPERTY HIGHLIGHTS**

- Prime Site with Interstate 12 Visibility. All utilities available on-site, 100% out of the flood zone.
- New ALTA Survey Completed September 2020. See attached.
- Near the Hammond Regional Commerce Center & Chappapeela Sports Park. Neighboring businesses include McDonald's, Waffle House, Popeye's
- Airport Rd Traffic over 10,000 CPD
- I-12 Traffic over 70,000 CPD