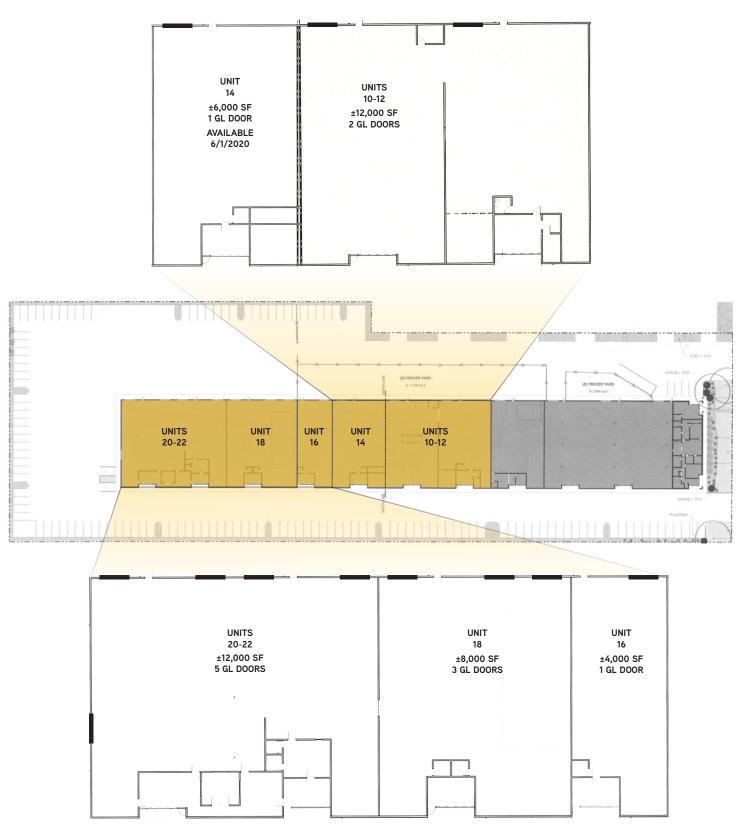

## FOR LEASE | 8530-8540 Fruitridge | Sacramento, CA ±4,000 - ±24,000 SF WAREHOUSE WITH YARD



### **Property Details**

- » ±4,000 ±24,000 SF available
- » \$1.75 \$3.00 Per SF NNN
- » 18' Clear height
- » One dock

- » APN Number: 062-0090-025
- » CUP for cultivation, manufacuring, distribution and non-store front delivery

 $\begin{array}{l} \textbf{Max Contiguous} \\ \pm 24,000 \ SF \end{array}$ 

Zoning M-2S

SACRAMENTO
CUP (#Z18-080 and #Z17-72)

#### **SPENCER BONES**

Associate +1 916 830 2628 spencer.bones@colliers.com License #02014924

#### TOMMY PONDER, SIOR

Vice President + 1 916 563 3005 tommy.ponder@colliers.com License #01431506



# **FLOOR PLAN**





#### **SPENCER BONES**

Associate +1 916 830 2628 spencer.bones@colliers.com License #02014924

#### TOMMY PONDER, SIOR

Vice President + 1 916 563 3005 tommy.ponder@colliers.com License #01431506



This document has been prepared by Colliers International for advertising and general information only. Colliers International makes no guarantees, representations or warranties of any kind, expressed or implied, regarding the information including, but not limited to, warranties of content, accuracy and reliability. Any interested party should undertake their own inquiries as to the accuracy of the information. Colliers International excludes unequivocally all inferred or implied terms, conditions and warranties arising out of this document and excludes all liability for loss and damages