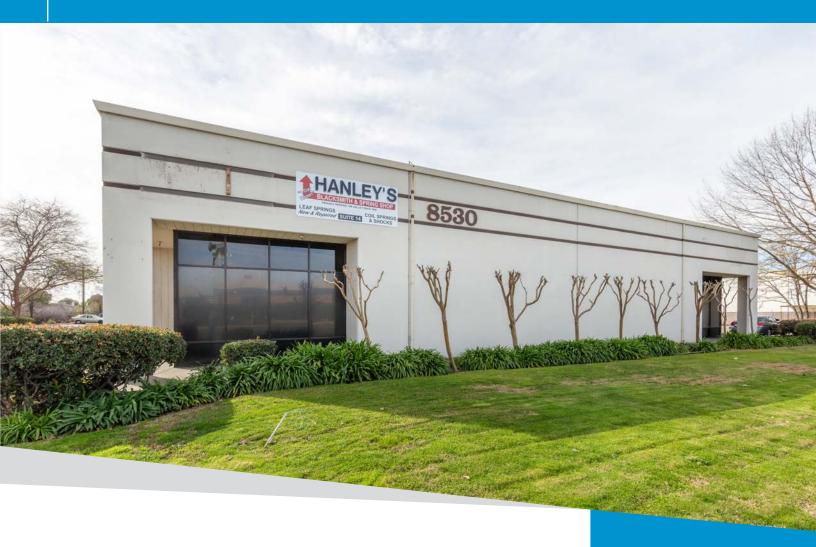

## FOR LEASE | 8530-8540 Fruitridge | Sacramento, CA ±4,000 - ±24,000 SF WAREHOUSE WITH YARD