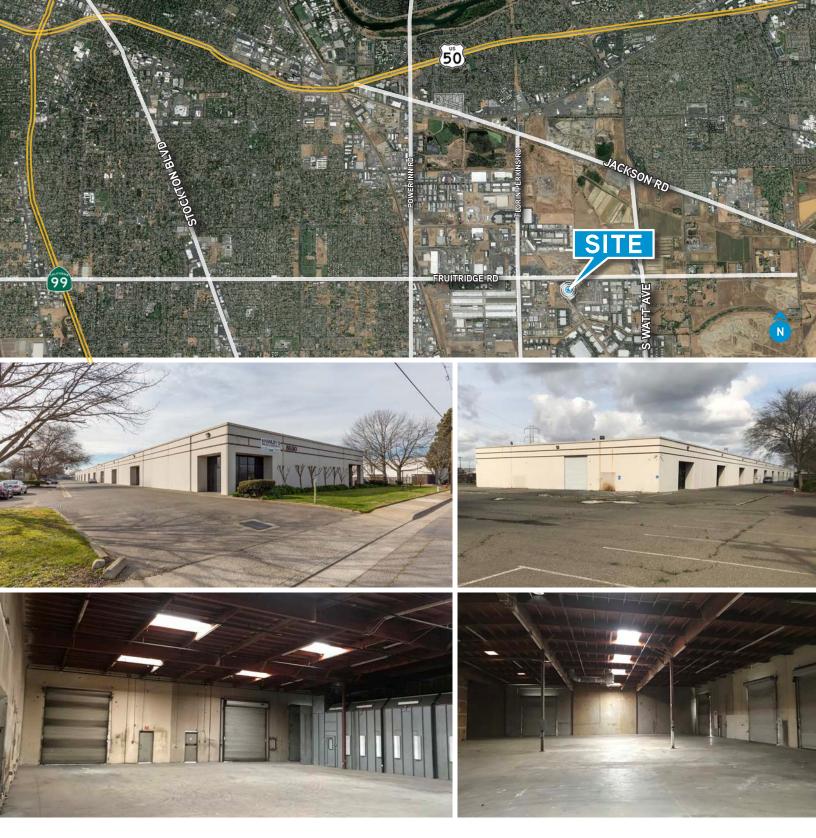

## FOR LEASE | 8530-8540 Fruitridge | Sacramento, CA ±4,000 - ±24,000 SF WAREHOUSE WITH YARD

 $\begin{array}{l} \textbf{Max Contiguous} \\ \pm 24,000 \ SF \end{array}$ 

Zoning M-2S

SACRAMENTO
CUP (#Z18-080 and #Z17-72)