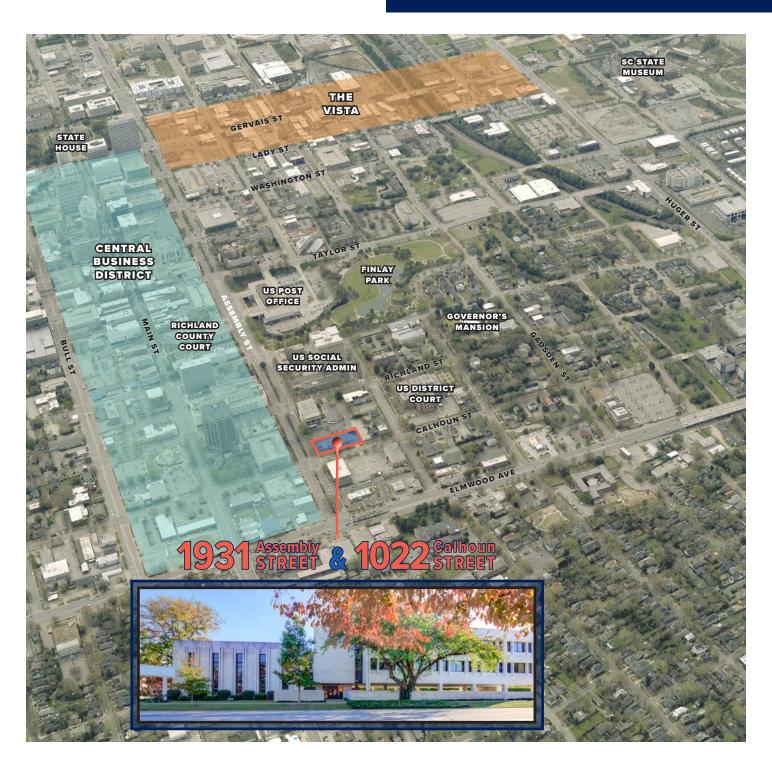

Columbia



- Highly **visible and accessible** office building(s) located on one of Columbia's major thoroughfares
- **Prominent signage** situated at signalized intersection on Assembly Street with **25,900** vehicles passing per day
- Approximately 21,600 SF of office space offering single or multi-tenant configuration
- Approximately 70 on-site surface parking spaces with 30 covered spaces located under the 1022 Calhoun St. Building

Sale Price: **\$2,160,000** (\$100 PSF)

Owner will consider selling buildings separately



### **EXTERIOR BUILDING PHOTOS**















### **ENTRANCES & COMMON AREAS**







### 1931 STREET & 1022 CALHOUN STREET

### INTERIOR BUILDING PHOTOS

















### DOWNTOWN LOCATION







### 1931 STREET & 1022 CALHOUN STREET

### DOWNTOWN LOCATION