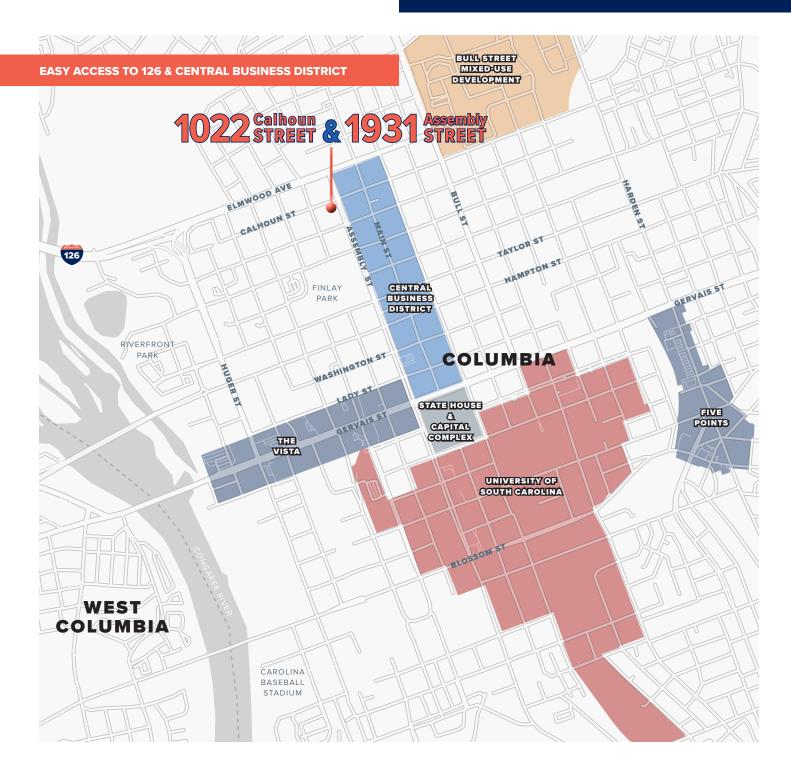

1,600** SF of **Office Space** at **Assembly & Calhoun** in Downtown Columbia



- Highly **visible and accessible** office building(s) located on one of Columbia's major thoroughfares
- **Prominent signage** situated at signalized intersection on Assembly Street with **25,900** vehicles passing per day
- Approximately 21,600 SF of office space offering single or multi-tenant configuration
- Approximately 70 on-site surface parking spaces with 30 covered spaces located under the 1022 Calhoun St. Building

Sale Price: **\$2,160,000** (\$100 PSF)

Owner will consider selling buildings separately



### **EXTERIOR BUILDING PHOTOS**















### **ENTRANCES & COMMON AREAS**







### 1931 STREET & 1022 CALHOUN STREET

### INTERIOR BUILDING PHOTOS

















### DOWNTOWN LOCATION







### 1931 STREET & 1022 CALHOUN STREET

### DOWNTOWN LOCATION