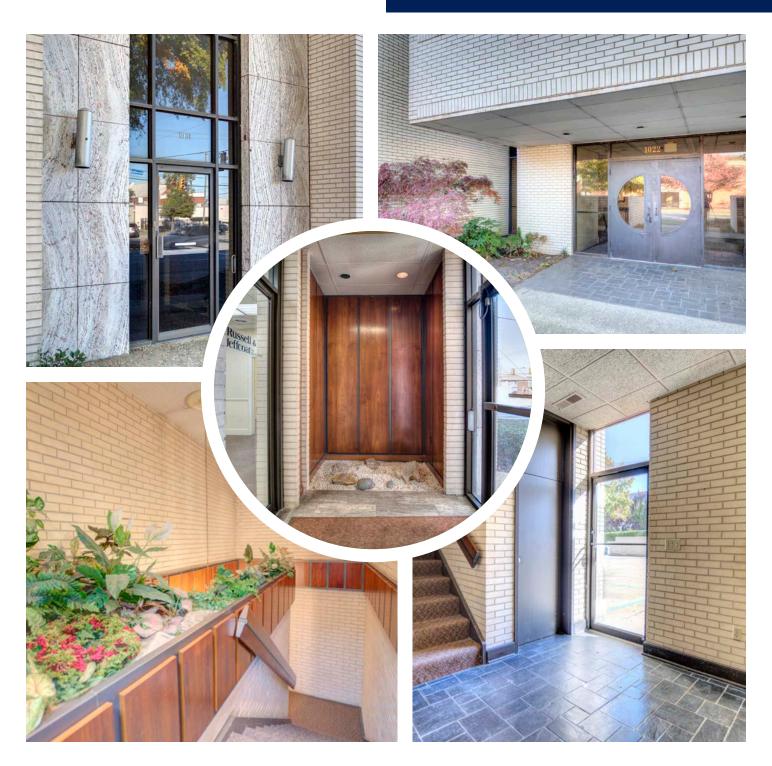

FOR SALE

# AVAILABLE: **±21,600** SF of **Office Space** at **Assembly & Calhoun** in Downtown Columbia



- Highly **visible and accessible** office building(s) located on one of Columbia's major thoroughfares
- **Prominent signage** situated at signalized intersection on Assembly Street with **25,900** vehicles passing per day
- Approximately 21,600 SF of office space offering single or multi-tenant configuration
- Approximately 70 on-site surface parking spaces with 30 covered spaces located under the 1022 Calhoun St. Building

Sale Price: **\$2,160,000** (\$100 PSF)

Owner will consider selling buildings separately



### **EXTERIOR BUILDING PHOTOS**















### **ENTRANCES & COMMON AREAS**







### 1931 STREET & 1022 CALHOUN STREET

### INTERIOR BUILDING PHOTOS

















### DOWNTOWN LOCATION







### 1931 STREET & 1022 CALHOUN STREET

### DOWNTOWN LOCATION