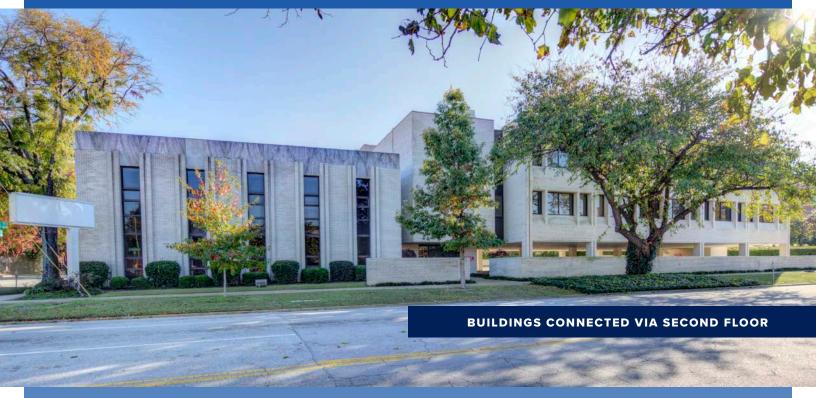

FOR SALE

# AVAILABLE: **±21,600** SF of **Office Space** at **Assembly & Calhoun** in Downtown Columbia



- Highly **visible and accessible** office building(s) located on one of Columbia's major thoroughfares
- **Prominent signage** situated at signalized intersection on Assembly Street with **25,900** vehicles passing per day
- Approximately 21,600 SF of office space offering single or multi-tenant configuration
- Approximately 70 on-site surface parking spaces with 30 covered spaces located under the 1022 Calhoun St. Building

Sale Price: **\$2,160,000** (\$100 PSF)

Owner will consider selling buildings separately



### **EXTERIOR BUILDING PHOTOS**















### **ENTRANCES & COMMON AREAS**







### 1931 STREET & 1022 CALHOUN STREET

### INTERIOR BUILDING PHOTOS

















### DOWNTOWN LOCATION







### 1931 STREET & 1022 CALHOUN STREET

### DOWNTOWN LOCATION