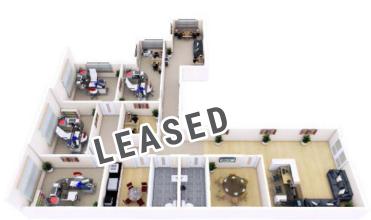

### **PROPERTY** FEATURES

- Suite A 2.802 SF
  - Suite A Offers Individual Executive Suites
- Suite B LEASED
- Suite C LEASED
- Suite D LEASED
- Main Level Professional Suites
- · Just off of State Street
- Local amenities and services
- Unique suites for various office needs

## SUITE A - 2,802 SF EXECUTIVE SUITES

**SUITE B - 2,388 SF** 

### **SUITE C - 2,397 SF**

**SUITE D - 1,948 SF** 