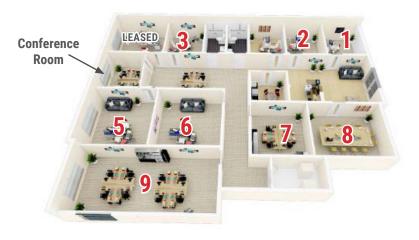

### **PROPERTY** FEATURES

- Suite A 2.802 SF
  - Suite A Offers Individual Executive Suites
- Suite B LEASED
- Suite C LEASED
- Suite D LEASED
- Main Level Professional Suites
- · Just off of State Street
- Local amenities and services
- Unique suites for various office needs

## SUITE A - 2,802 SF EXECUTIVE SUITES

**SUITE B - 2,388 SF** 