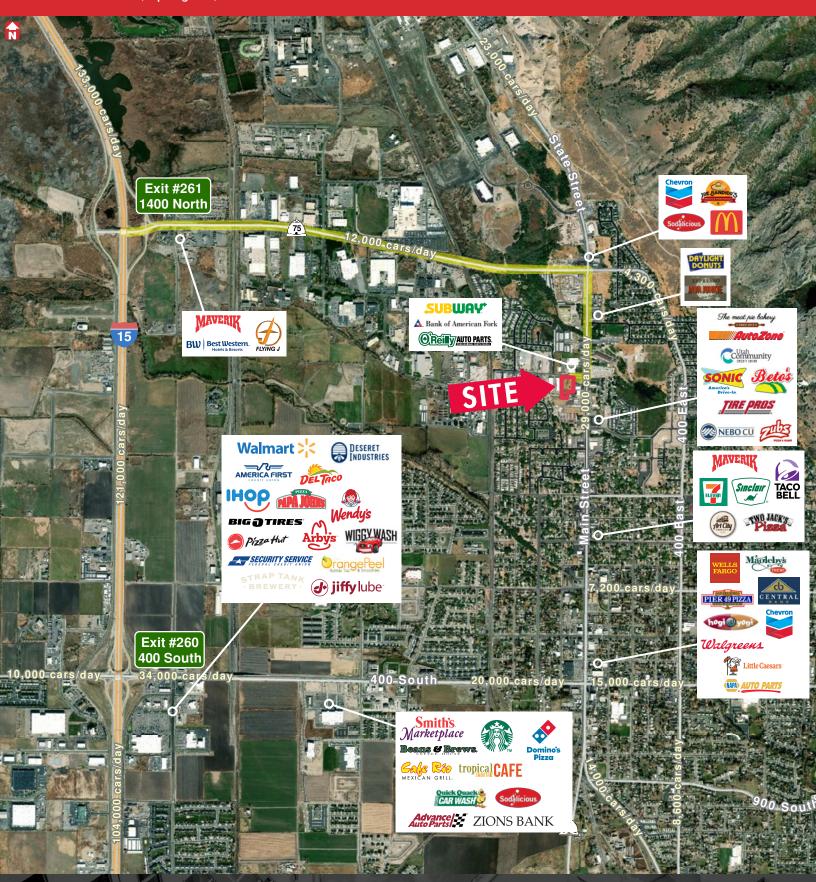

### **ART CITY**

79 West 900 North, Springville, Utah

### **ART CITY**

79 West 900 North, Springville, Utah

376 East 400 South, Suite 120 | Salt Lake City, Utah 84111 801.578.5555 | www.ngacres.com

#### **ART CITY**

79 West 900 North, Springville, Utah

376 East 400 South, Suite 120 | Salt Lake City, Utah 84111 801.578.5555 | www.ngacres.com

This document has been prepared by Newmark Knight Frank for advertising and general information purposes only. While the information contained herein has been obtained from what are believed to be reliable sources, the same has not been verified for accuracy or completeness. Newmark Knight Frank accepts no responsibility or liability for the information contained in this document. Any interested party should conduct an independent investigation to verify the information contained herein.