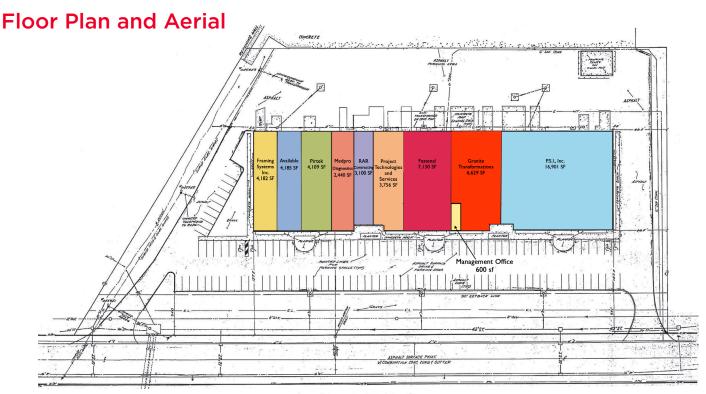

## **AVAILABLE UNITS**

| UNIT | TOTAL SF | OFFICE SF | WHSE. SF | DOCKS | DID     |
|------|----------|-----------|----------|-------|---------|
| 5551 | 4,185 SF | 1,734 SF  | 2,451 SF | -0-   | One (1) |

# Floor Plan

GEORGE J. POFOK, CCIM, SIOR

Senior Vice President 216.525.1469 gpofok@crescorealestate.com **KEVIN M. KELLY** 

Principal 216.525.1480 kkelly@crescorealestate.com 3 Summit Park Drive, Suite 200 Cleveland, Ohio 44131 Main 216.520.1200 Fax 216.520.1828 crescorealestate.com