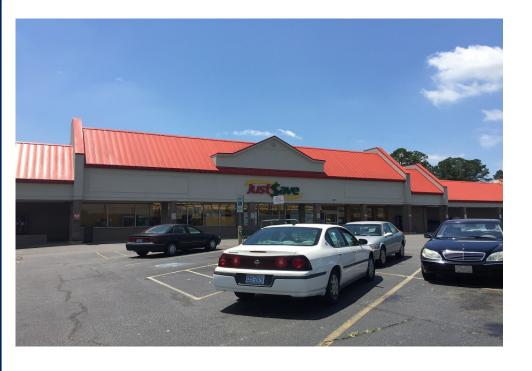

851 W Main St. Murfreesboro, North Carolina

#### **Former Just\$ave Foods**

| Traffic Counts |            |
|----------------|------------|
| W Main Street  | 13,000 VPD |

| Demographics (3,5,7 Miles) | Three Miles | Five Miles | Seven Miles |
|----------------------------|-------------|------------|-------------|
| Population                 | 5,386       | 7,475      | 10,081      |
| Daytime Pop.               | 1,623       | 1,762      | 2,403       |
| Avg. HH Income             | \$54,764    | \$53,511   | \$52,648    |
| Med. HH Income             | \$34,640    | \$34,854   | \$34,654    |