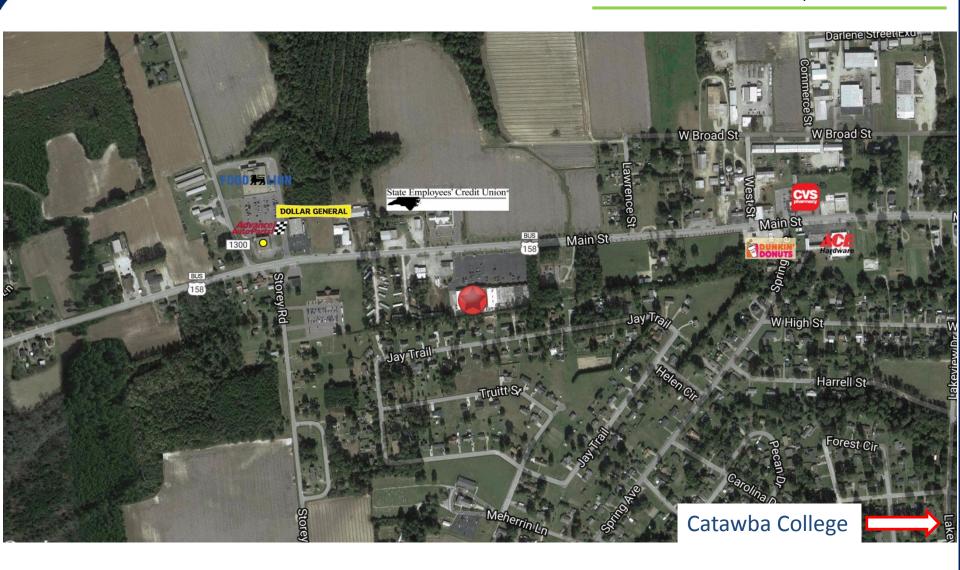

851 W Main St. Murfreesboro, North Carolina

#### **Former Just\$ave Foods**

| Traffic Counts |            |
|----------------|------------|
| W Main Street  | 13,000 VPD |

| Demographics (3,5,7 Miles) | Three Miles | Five Miles | Seven Miles |
|----------------------------|-------------|------------|-------------|
| Population                 | 5,386       | 7,475      | 10,081      |
| Daytime Pop.               | 1,623       | 1,762      | 2,403       |
| Avg. HH Income             | \$54,764    | \$53,511   | \$52,648    |
| Med. HH Income             | \$34,640    | \$34,854   | \$34,654    |