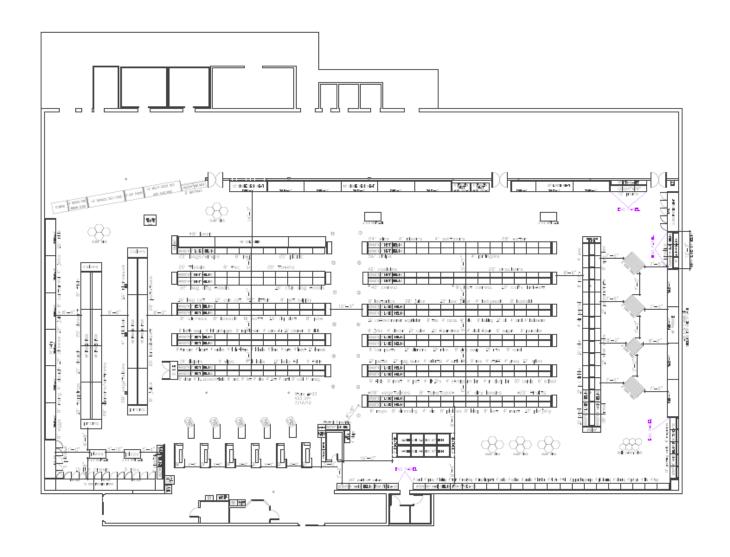

851 W Main St. Murfreesboro, North Carolina

#### **Former Just\$ave Foods**

| Traffic Counts |            |
|----------------|------------|
| W Main Street  | 13,000 VPD |

| Demographics (3,5,7 Miles) | Three Miles | Five Miles | Seven Miles |
|----------------------------|-------------|------------|-------------|
| Population                 | 5,386       | 7,475      | 10,081      |
| Daytime Pop.               | 1,623       | 1,762      | 2,403       |
| Avg. HH Income             | \$54,764    | \$53,511   | \$52,648    |
| Med. HH Income             | \$34,640    | \$34,854   | \$34,654    |