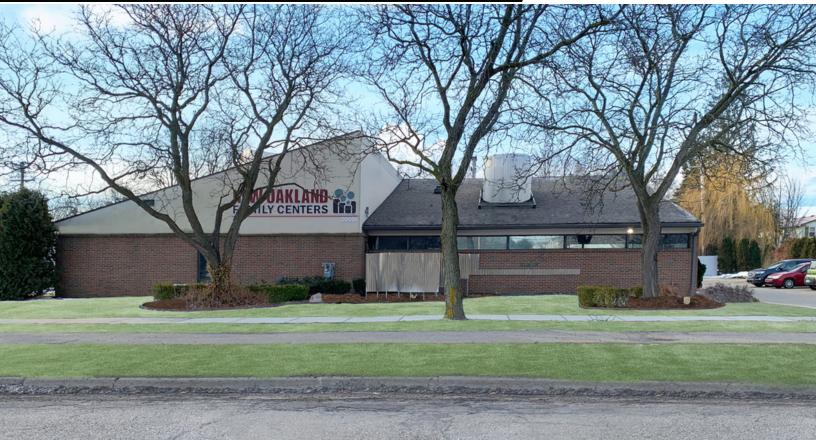

## PROPERTY FEATURES:

- 6,671 square foot free standing office building
- Ideal owner/user opportunity
- Recently updated
- Modern design with brick construction
- Attached garage for parking or storage
- 20-car parking
- Located on 12 Mile east of Evergreen
- Close proximity to I-696
- Sale Price: \$625,000