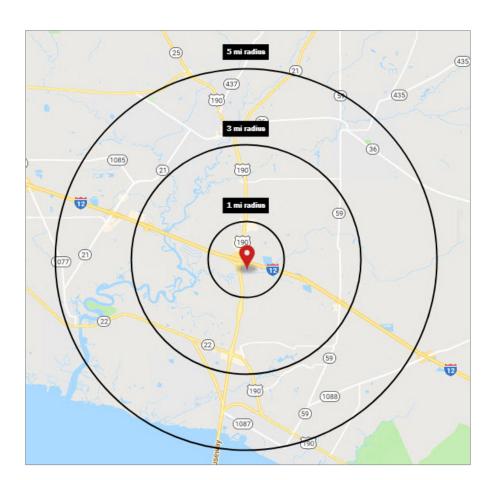

## 2019 Demographics 1 mi. 3 mi. 5 mi. Population 4,650 41,580 88,396 Avg. HH Income \$125,136 \$104,930 \$100,344