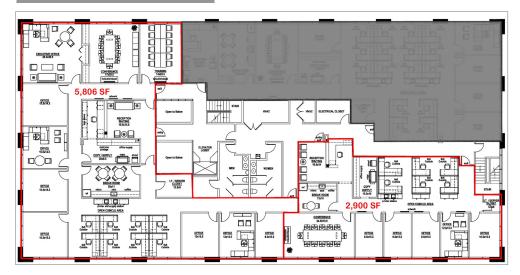

#### **Available**

- 10,482 SF
- Suite 100 1,776 SF
- Suite 2A 5,806 SF
- Suite 2B 2,900 SF

#### Option A Floor Plan - 2nd Floor