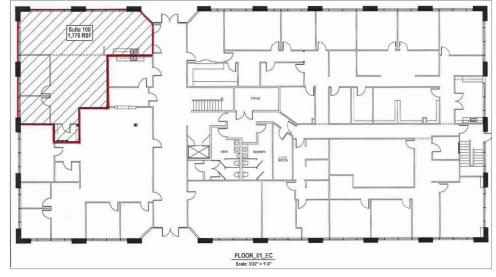

#### **Available**

- 10,482 SF
- Suite 100 1,776 SF
- Suite 2A 5,806 SF
- Suite 2B 2,900 SF

#### Suite 100

stirlingproperties.com