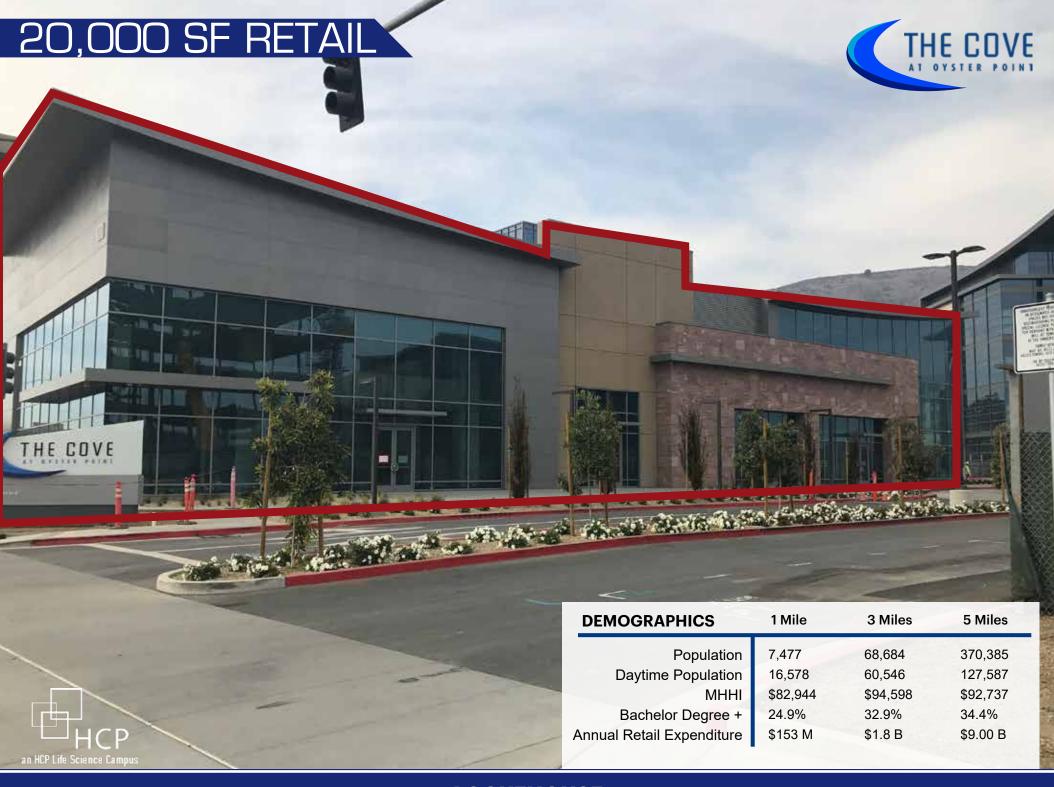

## PROPERTY HIGHLIGHTS

- Part of 1 million square foot state-of-the-art Class A office development
- Immediate Highway 101 access, both northbound & southbound
- Located at the epicenter of the Life Science and Biotech industries
- 2,600-3,000 employees on-site at projects completion
- Over 40,000 employees within a 2 mile radius
- Limited food options in the immediate trade area
- Approximately 2,000 parking stalls within the project
- EV parking stalls available on site
- On-site AC Hotel with 187 rooms
- Major employers include: Amgen, GenenTech, Roche, ThermoFisher, Verily, SAP, AstraZeneca, and Google