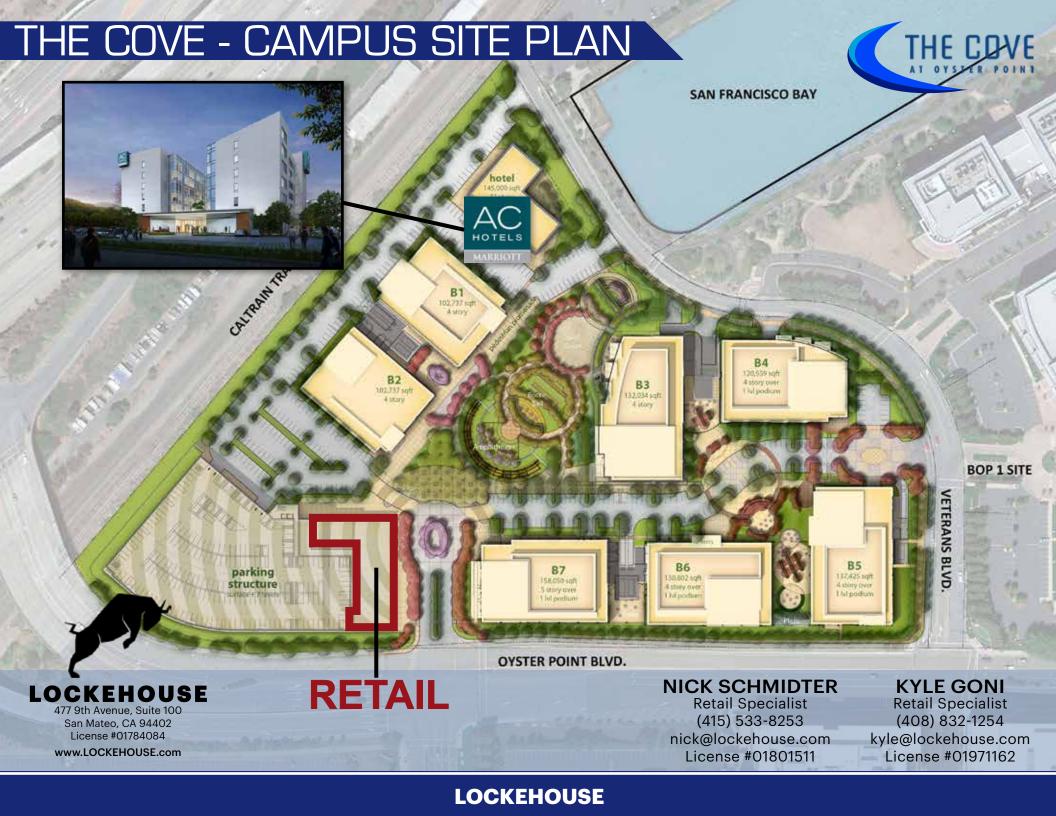

## PRIME RESTAURANT SPACE AVAILABLE



## PROPERTY HIGHLIGHTS

- Part of 1 million square foot state-of-the-art Class A office development
- Immediate Highway 101 access, both northbound & southbound
- Located at the epicenter of the Life Science and Biotech industries
- 2,600-3,000 employees on-site at projects completion
- Over 40,000 employees within a 2 mile radius
- Limited food options in the immediate trade area
- Approximately 2,000 parking stalls within the project
- EV parking stalls available on site
- On-site AC Hotel with 187 rooms
- Major employers include: Amgen, GenenTech, Roche, ThermoFisher, Verily, SAP, AstraZeneca, and Google



## RETAIL DEMISING PLAN