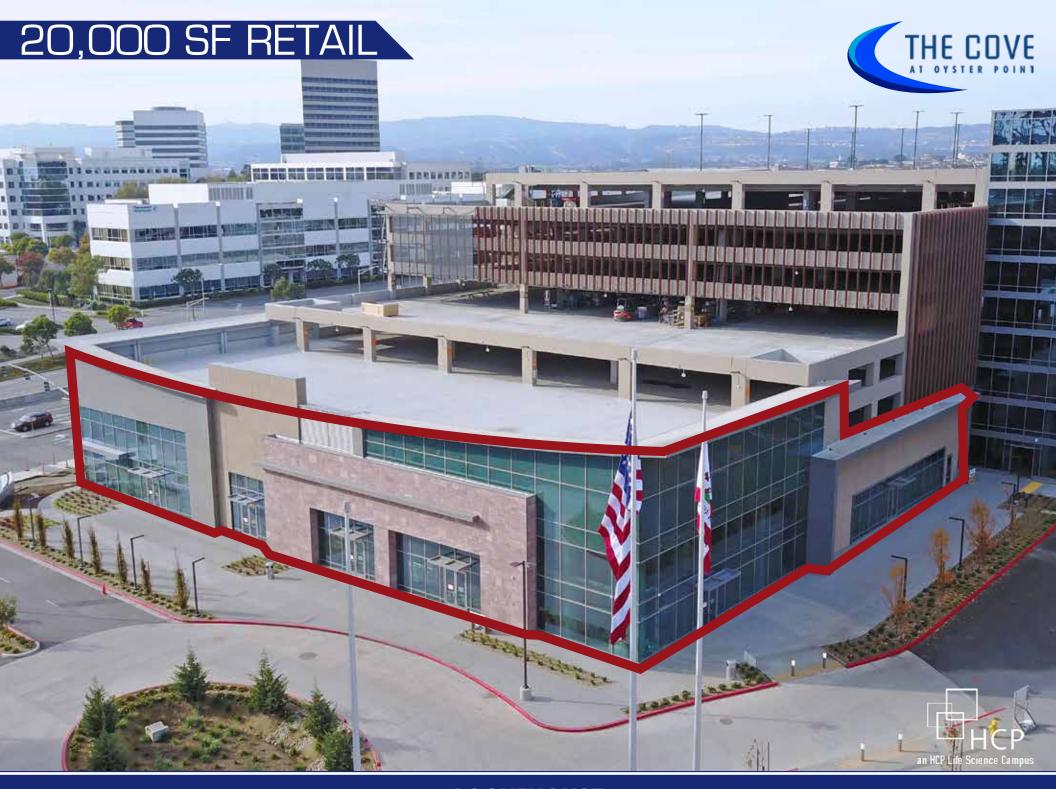

## PRIME RESTAURANT SPACE AVAILABLE

## PROPERTY HIGHLIGHTS

- Part of 1 million square foot state-of-the-art Class A office development
- Immediate Highway 101 access, both northbound & southbound
- Located at the epicenter of the Life Science and Biotech industries
- 2,600-3,000 employees on-site at projects completion
- Over 40,000 employees within a 2 mile radius
- Limited food options in the immediate trade area
- Approximately 2,000 parking stalls within the project
- EV parking stalls available on site
- On-site AC Hotel with 187 rooms
- Major employers include: Amgen, GenenTech, Roche, ThermoFisher, Verily, SAP, AstraZeneca, and Google