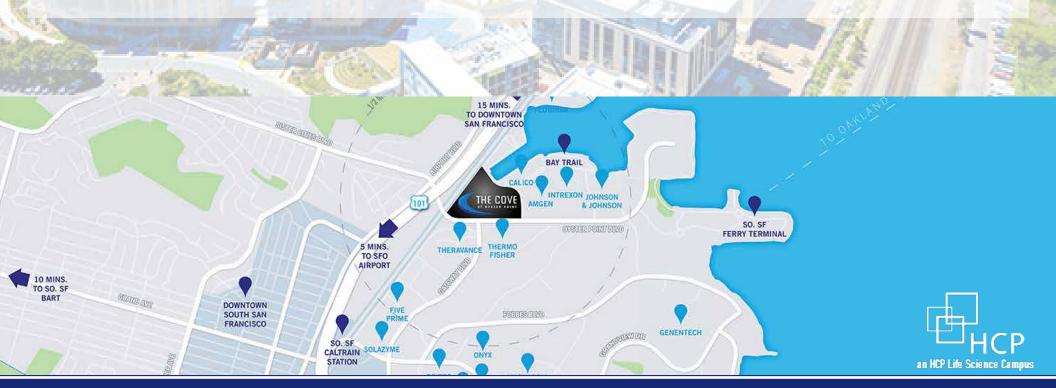

## PROPERTY HIGHLIGHTS

- Part of 1 million square foot state-of-the-art Class A office development
- Immediate Highway 101 access, both northbound & southbound
- Located at the epicenter of the Life Science and Biotech industries
- 2,600-3,000 employees on-site at projects completion
- Over 40,000 employees within a 2 mile radius
- Limited food options in the immediate trade area
- Approximately 2,000 parking stalls within the project
- EV parking stalls available on site
- On-site AC Hotel with 187 rooms
- Major employers include: Amgen, GenenTech, Roche, ThermoFisher, Verily, SAP, AstraZeneca, and Google