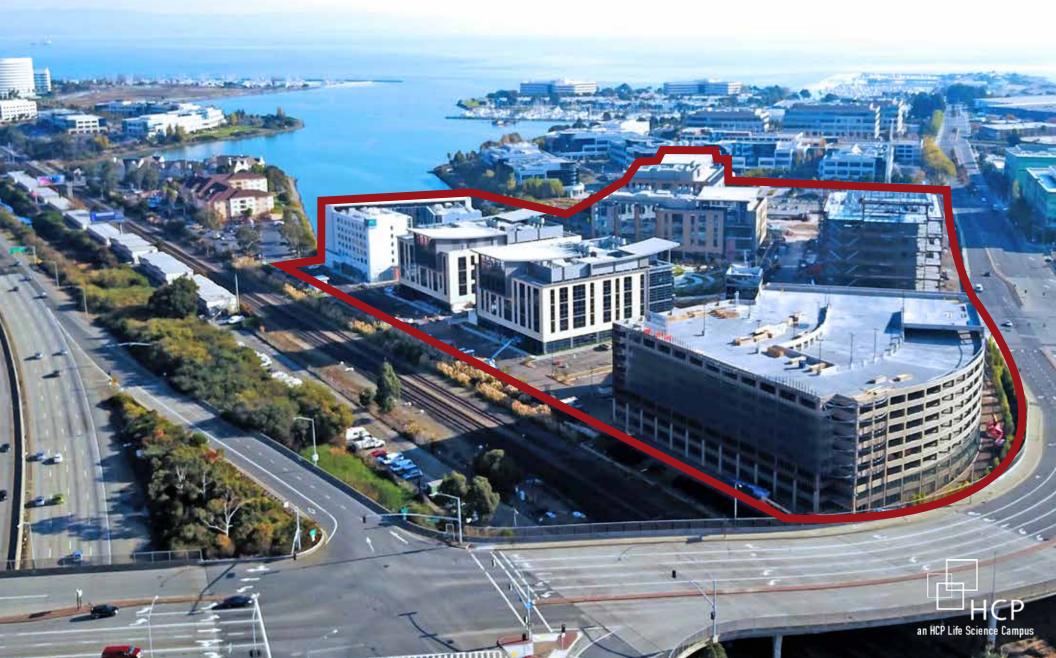

## PROPERTY HIGHLIGHTS

- Part of 1 million square foot state-of-the-art Class A office development
- Immediate Highway 101 access, both northbound & southbound
- Located at the epicenter of the Life Science and Biotech industries
- 2,600-3,000 employees on-site at projects completion
- Over 40,000 employees within a 2 mile radius
- Limited food options in the immediate trade area
- Approximately 2,000 parking stalls within the project
- EV parking stalls available on site
- On-site AC Hotel with 187 rooms
- Major employers include: Amgen, GenenTech, Roche, ThermoFisher, Verily, SAP, AstraZeneca, and Google