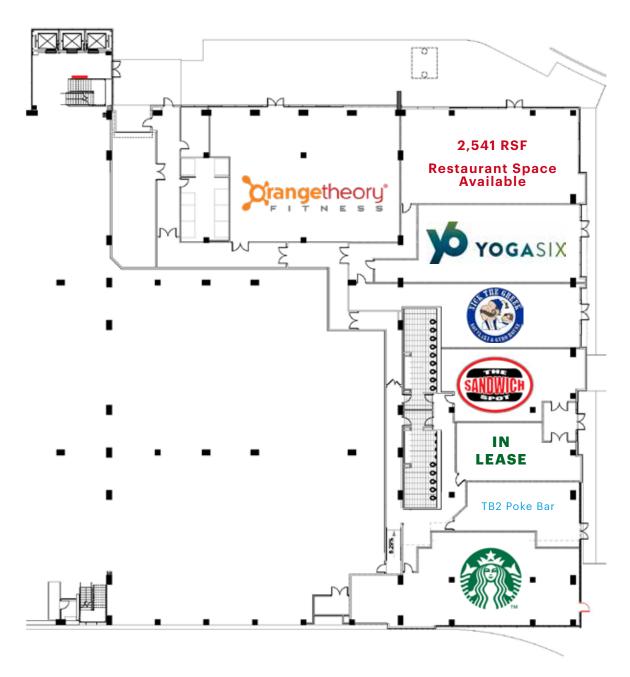

## PRIME RESTAURANT SPACE AVAILABLE



## PROPERTY HIGHLIGHTS

- Part of 1 million square foot state-of-the-art Class A office development
- Immediate Highway 101 access, both northbound & southbound
- Located at the epicenter of the Life Science and Biotech industries
- 2,600-3,000 employees on-site at projects completion
- Over 40,000 employees within a 2 mile radius
- Limited food options in the immediate trade area
- Approximately 2,000 parking stalls within the project
- EV parking stalls available on site
- On-site AC Hotel with 187 rooms
- Major employers include: Amgen, GenenTech, Roche, ThermoFisher, Verily, SAP, AstraZeneca, and Google



## RETAIL DEMISING PLAN