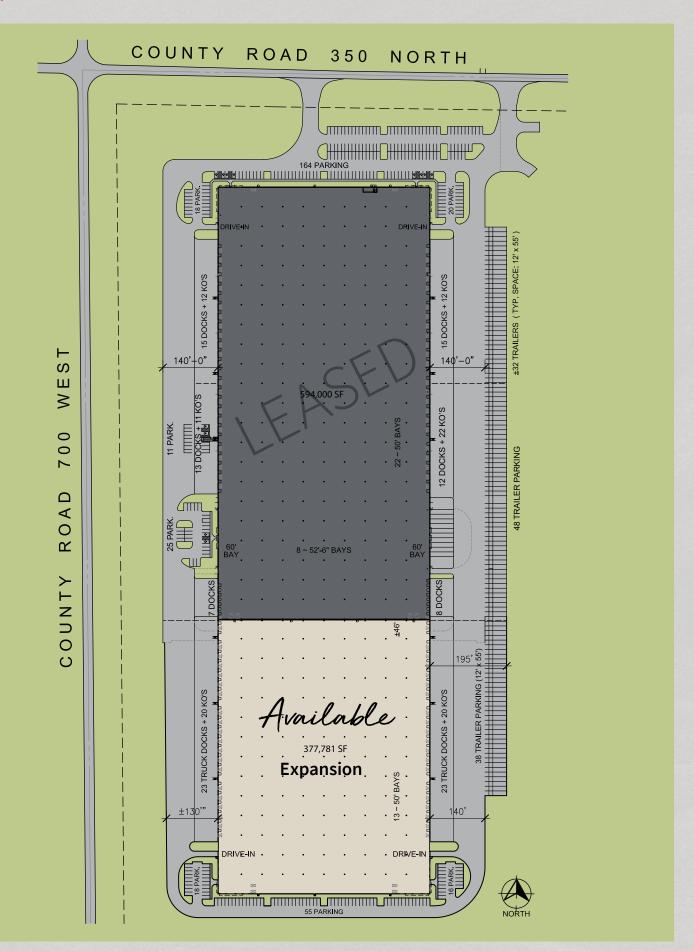

## Class A Industrial Distribution/Warehouse

- 971,781 s.f. total building size
- 377,781 s.f. expansion space now available
- 540' building depth
- 50'w x 52'-6"d column spacing
- Cross-dock configuration
- 32' clear height
- Located within a modern industrial park, neighbors include Adidas, CVS, Stanley, Emerson, Walmart and many others
- Large, highly skilled labor pool regarded as one of the best labor environments in the Indianapolis area

#### Existing building highlights

- 594,000 s.f. original building
- Built in 2007
- 50'w x 52'-6"d column spacing;50'w x 60'd bay spacing
- 540' building depth
- 238 auto parking
- 80 trailer parking
- 32' clear height
- ESFR fire protection
- T-5 lighting
- 140' truck court (northwest side)
- 195' truck court (northeast side)
- 70 dock doors (45 knockouts)
- 2 drive-in doors

#### **Expansion highlights**

- 377,781 s.f. available
- Built in 2019
- 50'w x 52'-6"d column spacing;50'w x 60'd bay spacing
- 540' building depth
- 89 auto parking
- 38 trailer parking
- 32' clear height
- ESFR fire protection
- LED lighting
- 130' truck court (southwest side)
- 195' truck court (southeast side)
- 46 dock doors (40 knockouts)
- 2 drive-in doors