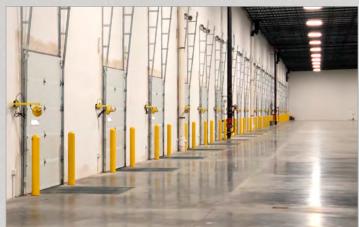

#### Existing building highlights

- 594,000 s.f. original building
- Built in 2007
- 50'w x 52'-6"d column spacing;50'w x 60'd bay spacing
- 540' building depth
- 238 auto parking
- 80 trailer parking
- 32' clear height
- ESFR fire protection
- T-5 lighting
- 140' truck court (northwest side)
- 195' truck court (northeast side)
- 70 dock doors (45 knockouts)
- 2 drive-in doors

#### **Expansion highlights**

- 377,781 s.f. available
- Built in 2019
- 50'w x 52'-6"d column spacing;50'w x 60'd bay spacing
- 540' building depth
- 89 auto parking
- 38 trailer parking
- 32' clear height
- ESFR fire protection
- LED lighting
- 130' truck court (southwest side)
- 195' truck court (southeast side)
- 46 dock doors (40 knockouts)
- 2 drive-in doors