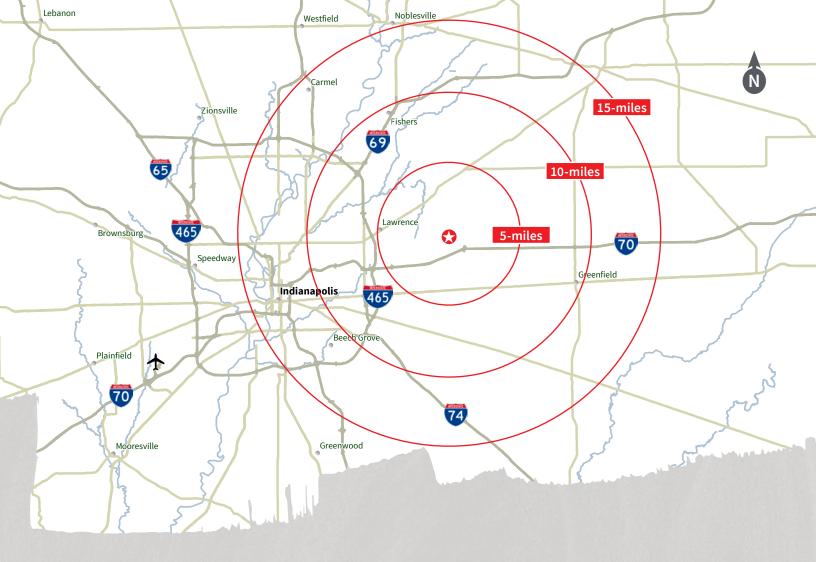

#### Location highlights

- Access to all major interstates: I-70, I-465, I-74 and I-69
- Less than 20 minutes to Indianapolis International Airport

### Demographics (2018)

| 2018             | 5-mile   | 10-mile  | 15-mile  |
|------------------|----------|----------|----------|
| Total Population | 107,461  | 420,489  | 912,146  |
| Total Employees  | 30,103   | 176,171  | 560,996  |
| Total Businesses | 2,212    | 12,463   | 32,228   |
| Median HH Income | \$51,435 | \$56,504 | \$56,552 |