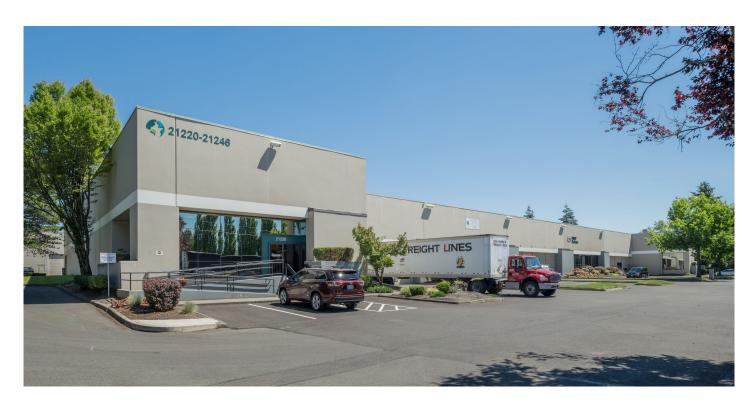

## Prologis Park Kent - Building 1

21246 68th Avenue South Kent, WA 98032

### **FACILITY**

- 20,793 Total square feet available
- 1,909 SF Office
- 24' Clear height
- 3 Dock high doors
- 2 Grade level doors
- Exposure to West Valley Highway
- Available with 30 day notice
- Call for rates