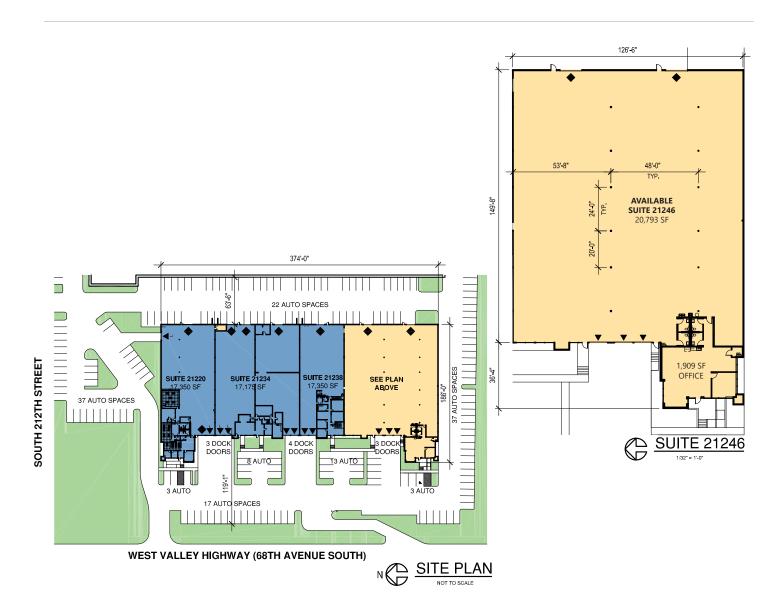

### **FACILITY**

- 20,793 Total square feet available
- 1,909 SF Office
- 24' Clear height
- 3 Dock high doors
- 2 Grade level doors
- Exposure to West Valley Highway
- Available with 30 day notice
- Call for rates