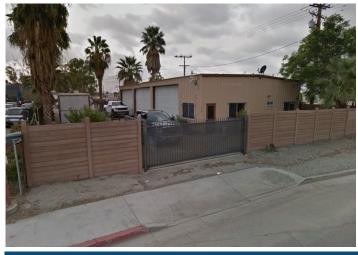

## Summary (76569)

24004-24060 State St. & 39569-39601 W. Esplanade Ave.

San Jacinto, CA 92583

County: Riverside

Market: Southwest Riverside County

Sub Market:San JacintoLand Size (Acres)2.38 AcresAvailable SF:8,000 SFBuilding SF:4,542 SFIndustrial SF:8,000 SF

## Comments

Property Comments: Located on Signalized High Traffic Corner. Multiple Access Points on Esplanade & State Streets.

**Listing Comments:** Available For Sale. Possibly Available For Lease. Multiple Buildings On 6 Parcels. Rare Fully Permitted Auto Dismantling Yard. Fully Fenced & Secured Yard. Curb, Gutter & Side Walk Improvements.